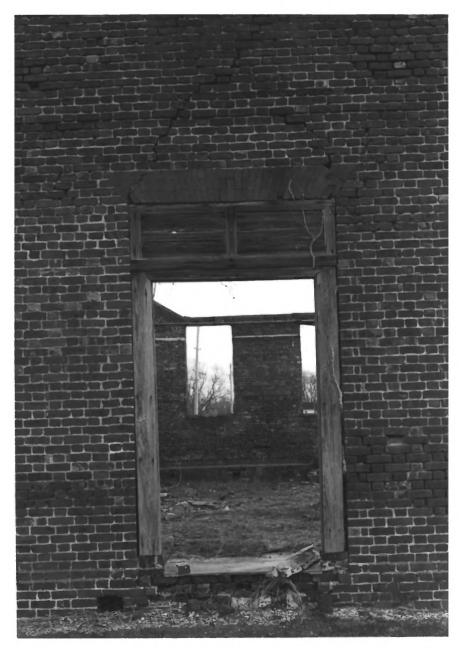

#7/13

```
Coventry Parish Ruins
                           S - 70
 Rehobeth-Somerset County, MI)
 West Wall
 12/83 Paul Touart
 Neg./Md. Historical Trust
#8 13
```

```
Rehobeth-Somerset County, MD
west door
12/83 Paul Touart
neg./Md. Hist. Trust
```