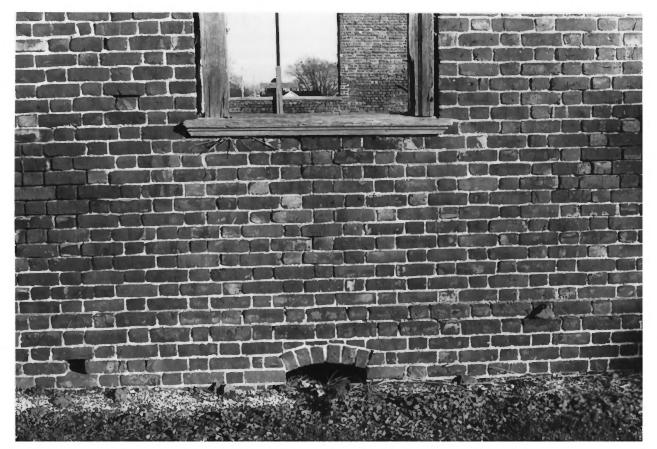

```
Coventry Parish Ruins
                           S - 70
 Rehobeth-Somerset County MD
 door bar keeper
 12/83 Paul Touart
 neg./Md. Historical Trust
#11/13
```

```
Coventry Parish Ruins
                           S - 70
Rehobeth-Somerset County , MD
North Door Jack Arch
12/83 Paul Touart
Neg./Md. Historical Trust
# 12/13
```