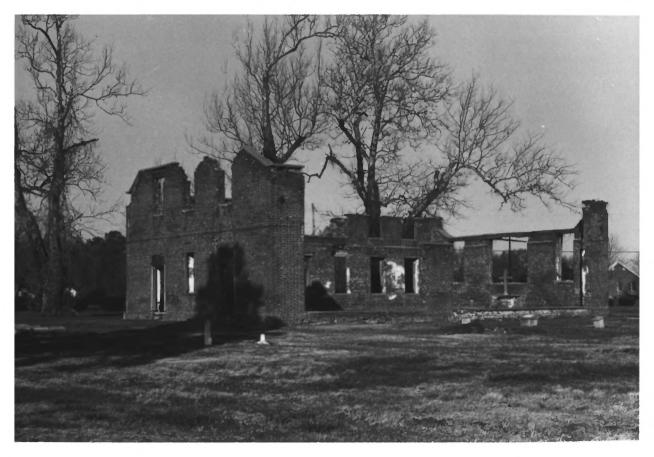

```
Coventry Parish Ruins
                           S - 70
 Rehobeth-Somerset County, MD .
 Southwest Elevation
 12/83 Paul Touart
 Neg./Md. Historical Trust
#1/13
```

Something went wrong while we were encoding this page. Please check the log file to find out the details.