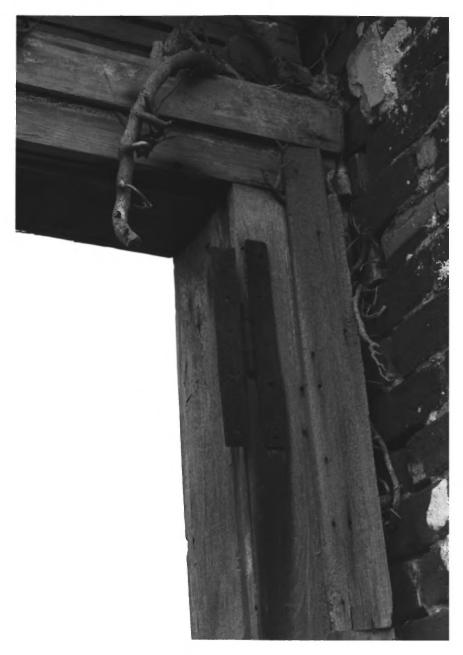

S - 70

Coventry Parish Ruins

```
Coventry Parish Ruins
                           S - 70
Rehobeth-Somerset County MD
Wrought H-Hinge
12/83 Paul Touart
Neg./Md. Historical Trust
```

#10/13

Something went wrong while we were encoding this page. Please check the log file to find out the details.