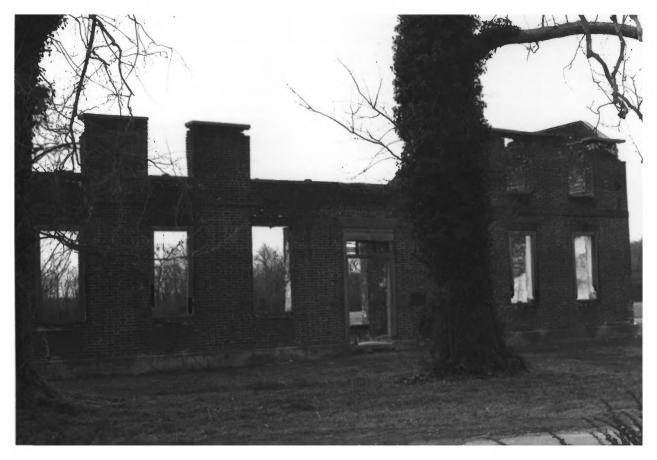

#5/13

```
Coventry Parish Ruins
                            S - 70
Rehobeth-Somerset County, MD
South Elevation
12/83 Paul Touart
Neg./Md. Historical Trust
#6/13
```

S - 70Coventry Parish Ruins Rehobeth, SomeKSET COUNTY, MD. Documentary photograph taken c. 1900 (copied from image owned by St. Paul's Church, Marion) People unidentified Copied 1/1984--negative/Md. Hist. Trust