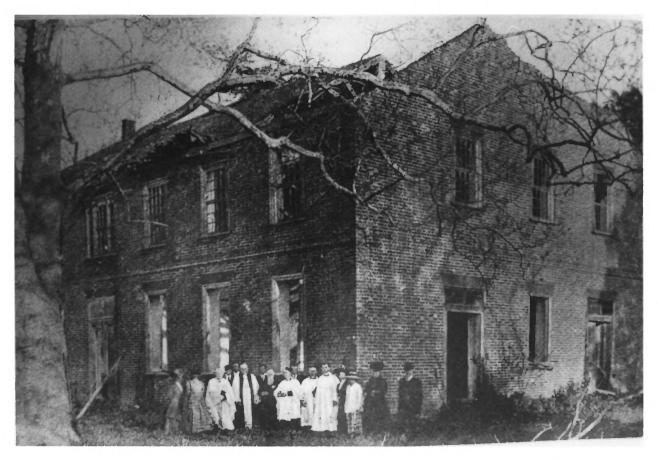

#5/13

```
Coventry Parish Ruins
                            S - 70
Rehobeth-Somerset County, MD
South Elevation
12/83 Paul Touart
Neg./Md. Historical Trust
#6/13
```

S - 70Coventry Parish Ruins Rehobeth, SomeKSET COUNTY, MD. Documentary photograph taken c. 1900 (copied from image owned by St. Paul's Church, Marion) People unidentified Copied 1/1984--negative/Md. Hist. Trust