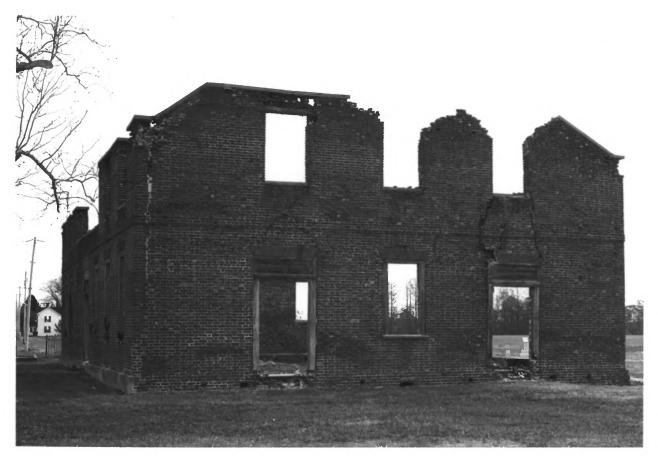

S-70

#3/13

Coventry Parish Ruins S - 70Rehobeth-Somerset County , MD North Elevation 12/83 Paul Touart Neg./Md. Historical Trust #4/13

```
Coventry Parish Ruins
                           S - 70
Rehobeth-Somerset County , MD
North Elevation
12/83 Paul Touart
Neg./Md. Historical Trust
```