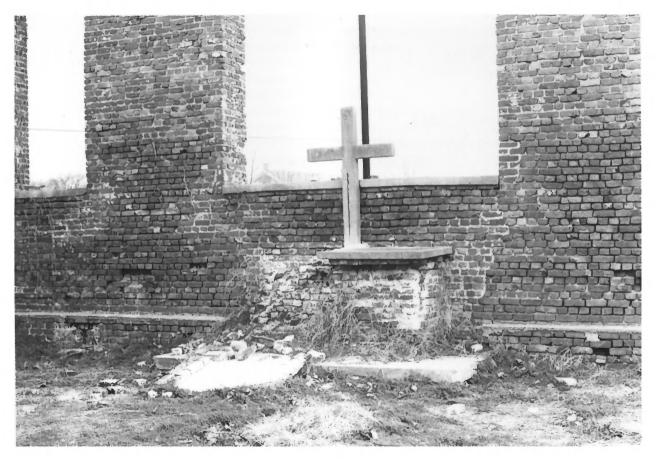

Coventry Parish Ruins S-70 Rehobeth-Somerset County , MD 1933 Altar 12/83 Paul Touart Neg./Md. Historical Trust

#13/13