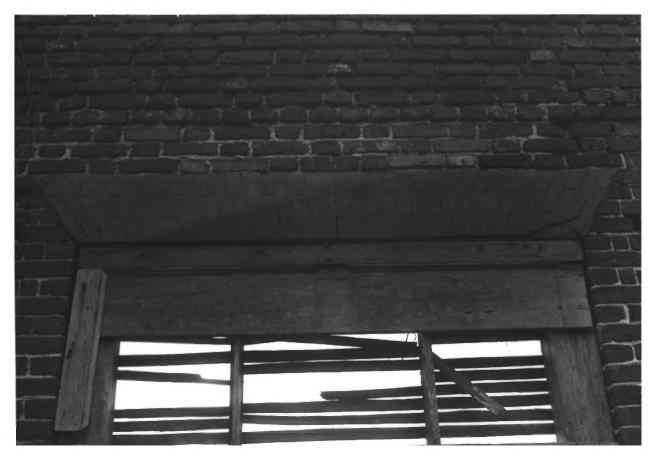

```
Coventry Parish Ruins
                           S - 70
 Rehobeth-Somerset County MD
 door bar keeper
 12/83 Paul Touart
 neg./Md. Historical Trust
#11/13
```

```
Coventry Parish Ruins
                           S - 70
Rehobeth-Somerset County , MD
North Door Jack Arch
12/83 Paul Touart
Neg./Md. Historical Trust
# 12/13
```