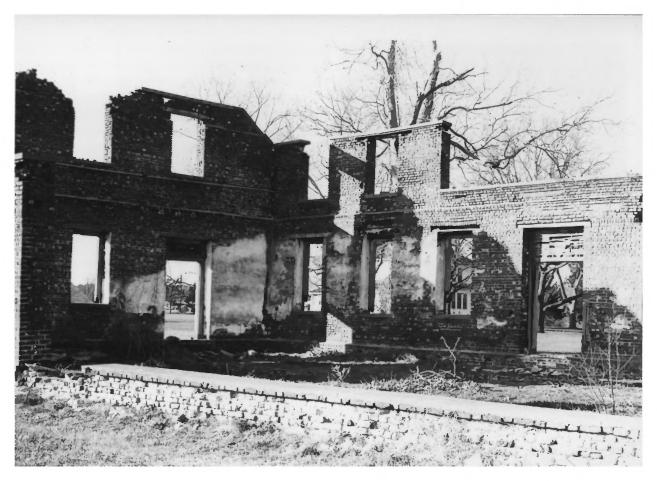

S-70

#3/13

Coventry Parish Ruins S - 70Rehobeth-Somerset County , MD North Elevation 12/83 Paul Touart Neg./Md. Historical Trust #4/13

```
Coventry Parish Ruins
                           S - 70
Rehobeth-Somerset County , MD
North Elevation
12/83 Paul Touart
Neg./Md. Historical Trust
```