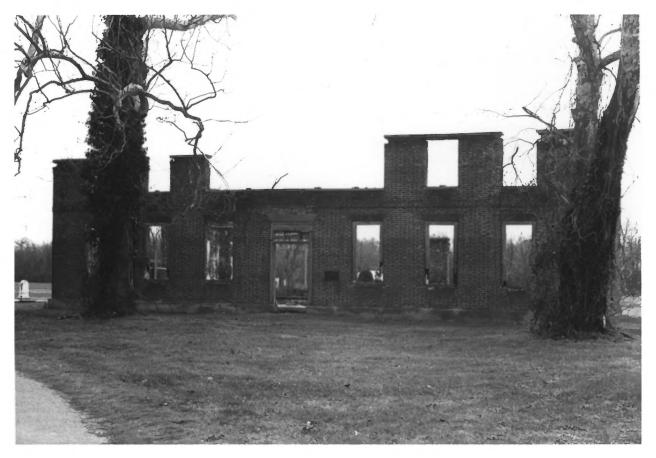

S-70

#3/13

Coventry Parish Ruins S - 70Rehobeth-Somerset County , MD North Elevation 12/83 Paul Touart Neg./Md. Historical Trust #4/13

```
Coventry Parish Ruins
                           S - 70
Rehobeth-Somerset County , MD
North Elevation
12/83 Paul Touart
Neg./Md. Historical Trust
```