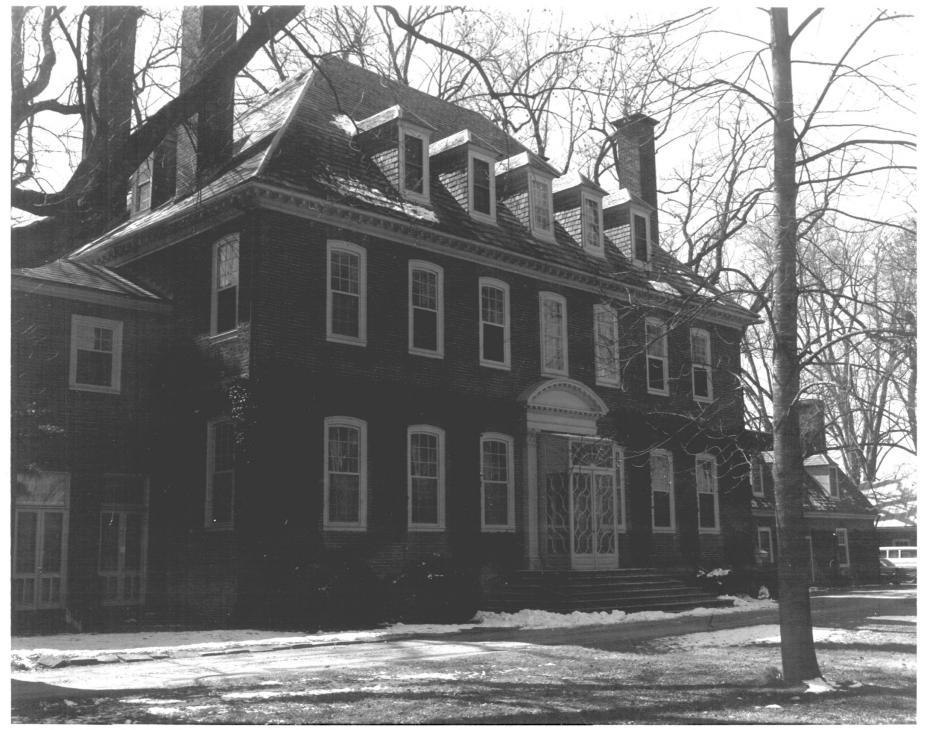

DESCRIBE VIEW, DIRECTION, ETC.

from riverside lawn, facing northeast to river entrance, Westover (replaced eastern wing to right)

revolae N James River, Virginier 14. J. Sheely NRS photo 2/21/67

Westover (south or river elevation), Charles City County, Virginia

NPS Photo 1969

Form No. 10-301a (7/72)