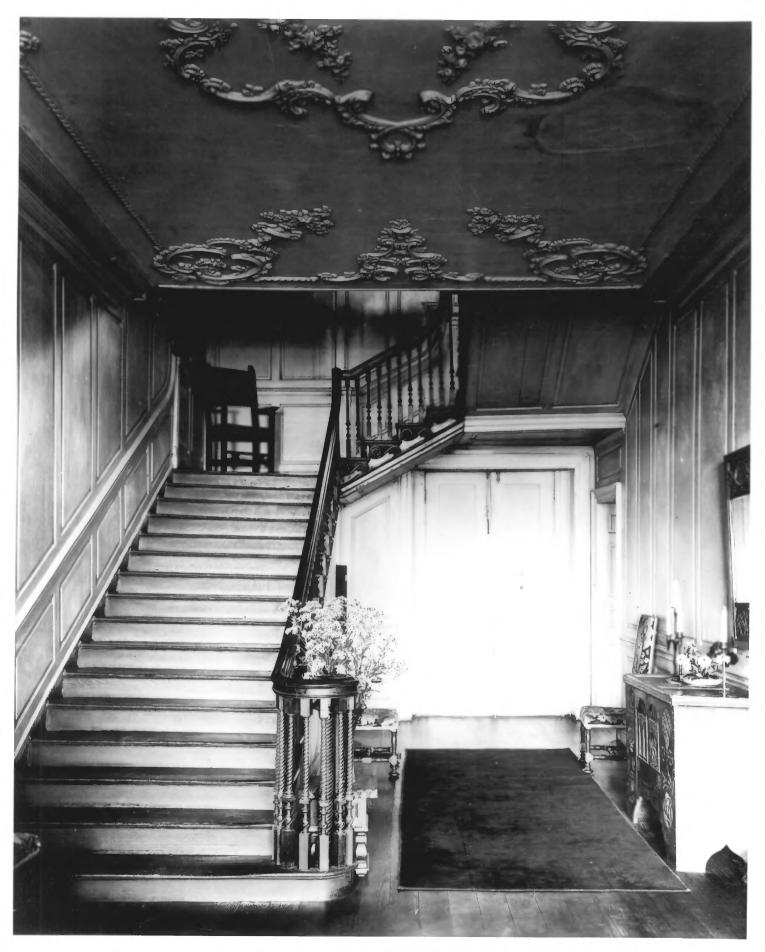

Westover (north or land elevation), Charles City County, Virginia

NPS Photo 1969

Form No. 10-301a (7/72)