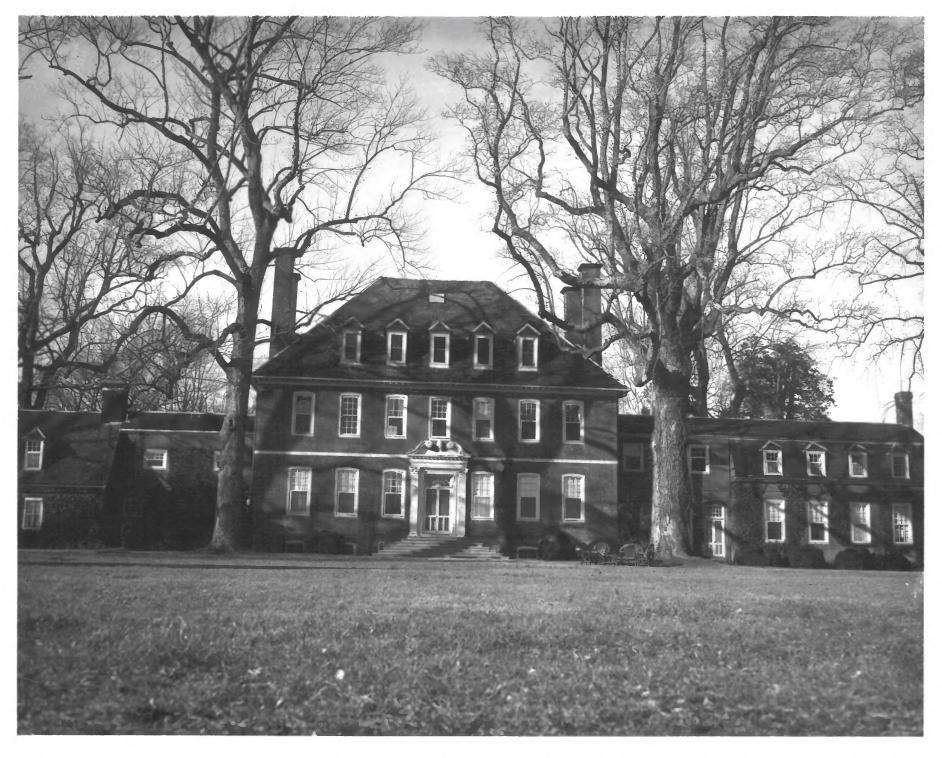

Westover (north or land elevation), Charles City County, Virginia

NPS Photo 1969

Form No. 10-301a (7/72)