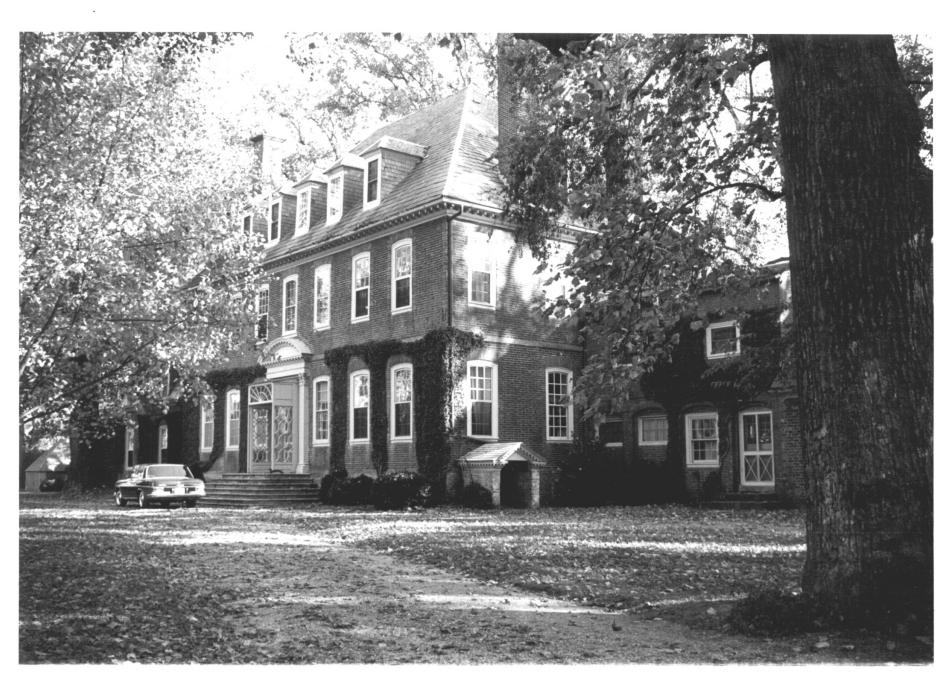

| COMMON:      | Westover                |               |                 |   |
|--------------|-------------------------|---------------|-----------------|---|
| AND/OR HI    | storic: Westover        |               |                 |   |
| 2. LOCATION  |                         |               |                 |   |
|              | D NUMBER:               |               |                 |   |
| 7 r          | iles southwest of Cha   | rles City     |                 |   |
| CITY OR T    | DWN:                    |               |                 |   |
| Cha          | rles City               |               |                 |   |
| STATE:       |                         | CODE          | COUNTY:         |   |
| Vi           | ginia                   | 51            | Charles City    |   |
| PROTORE      | ERENCE                  |               |                 |   |
| PHOTO CR     | Virginia State          | Library       |                 |   |
| DATE OF F    |                         | med July 1974 | )               |   |
| NEGATIVE     | FILED AT: Virginia Stat | e Library, Ar | chives Division | - |
|              | Richmond, Vir           | •             |                 |   |
| 4. IDENTIFIC |                         |               | -               |   |
| DESCRIBI     | VIEW, DIRECTION, ETC.   |               |                 |   |
| DESCRIBI     | VIEW, DIRECTION, ETC.   |               |                 |   |