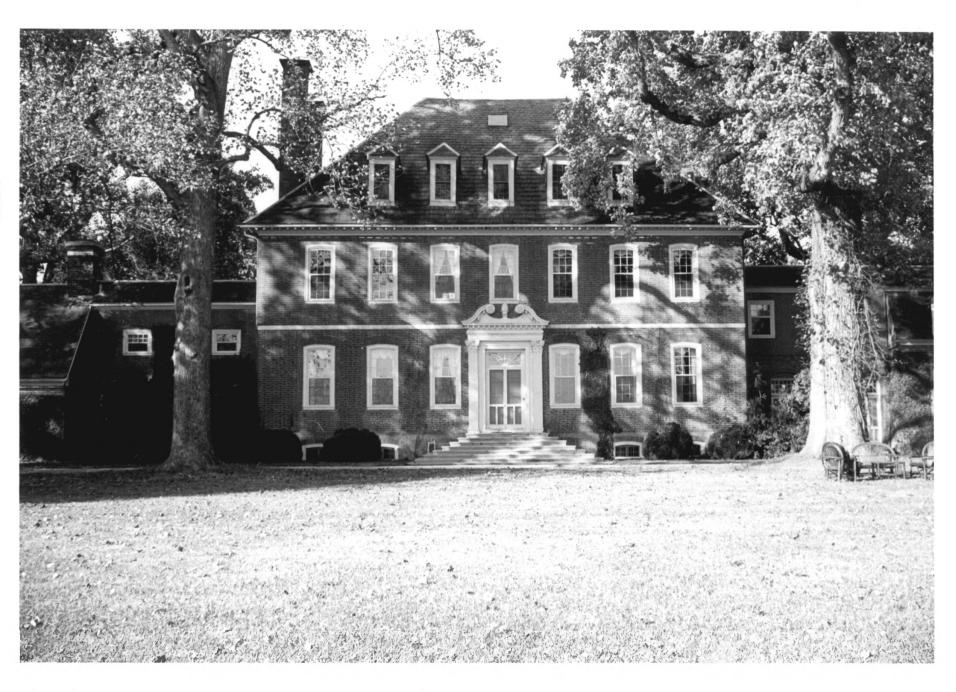

DESCRIBE VIEW, DIRECTION, ETC.

from riverside lawn, facing northeast to river entrance, Westover (replaced eastern wing to right)

revolae N James River, Virginier 14. J. Sheely NRS photo 2/21/67

Westover (south or river elevation), Charles City County, Virginia