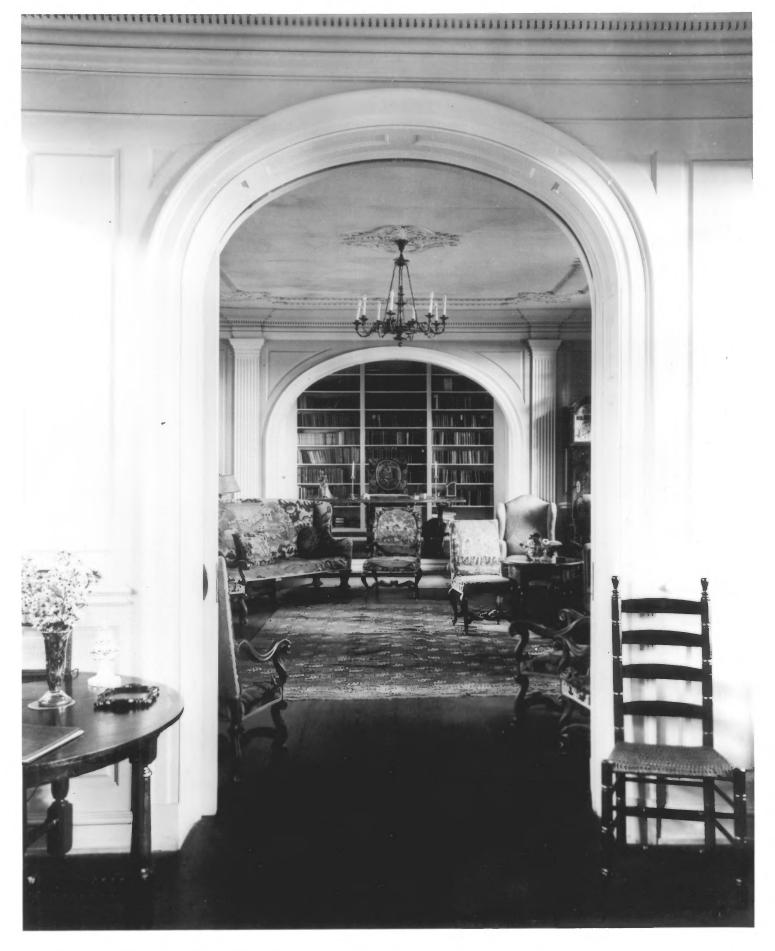

| COMMON:      | Westover                |               |                 |   |
|--------------|-------------------------|---------------|-----------------|---|
| AND/OR HI    | storic: Westover        |               |                 |   |
| 2. LOCATION  |                         |               |                 |   |
|              | D NUMBER:               |               |                 |   |
| 7 r          | iles southwest of Cha   | rles City     |                 |   |
| CITY OR T    | DWN:                    |               |                 |   |
| Cha          | rles City               |               |                 |   |
| STATE:       |                         | CODE          | COUNTY:         |   |
| Vi           | ginia                   | 51            | Charles City    |   |
| PROTORE      | ERENCE                  |               |                 |   |
| PHOTO CR     | Virginia State          | Library       |                 |   |
| DATE OF F    |                         | med July 1974 | )               |   |
| NEGATIVE     | FILED AT: Virginia Stat | e Library, Ar | chives Division | - |
|              | Richmond, Vir           | •             |                 |   |
| 4. IDENTIFIC |                         |               | -               |   |
| DESCRIBI     | VIEW, DIRECTION, ETC.   |               |                 |   |
| DESCRIBI     | VIEW, DIRECTION, ETC.   |               |                 |   |