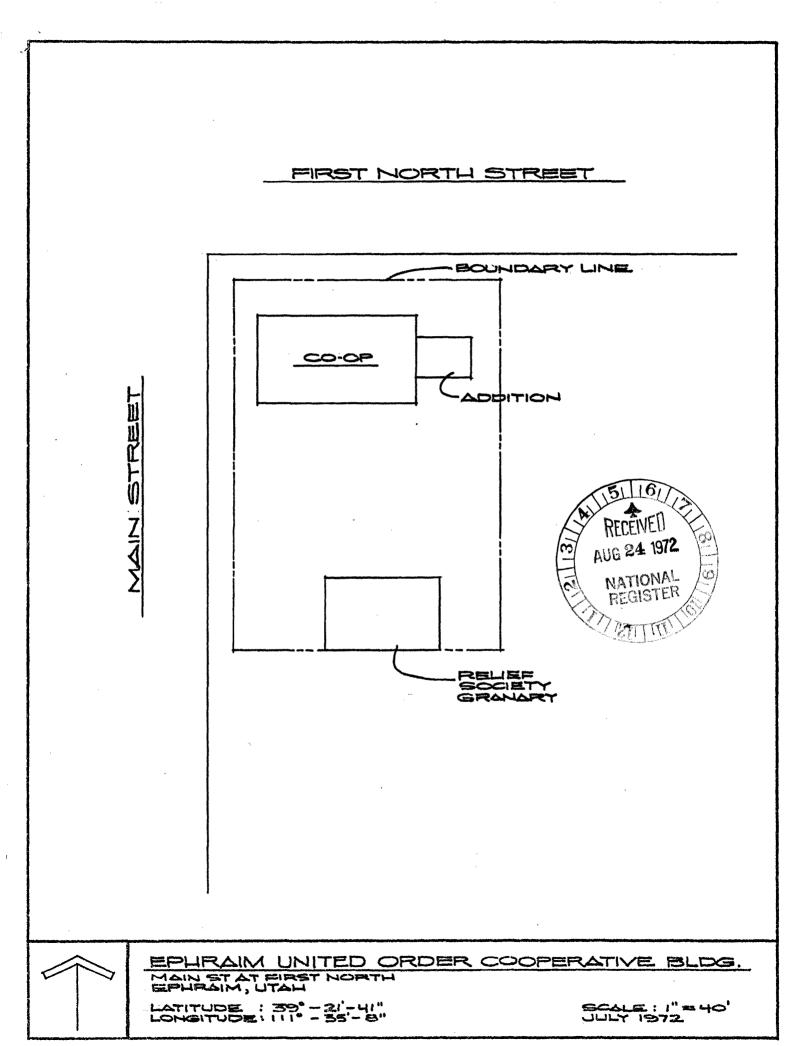

|                                                        |      |  |  |  |

Significance (continued):

and equipment were purchased and on November 5, 1888 the Sanpete Stake Academy was opened. The hall was used by the Sanpete Stake Academy until about 1900. In 1902 the name Sanpete Stake Academy was changed to the Snow Academy. This was in turn changed to Snow Normal College in 1917. As the first home of the school which be came Snow College, the old Co-operative Building is also of important historical significance.

The building is presently owned by the Sanpete Development Corporation which was initially founded to preserve the structure. Since its establishment the corporation has become interested in biographistoric sites in the area.