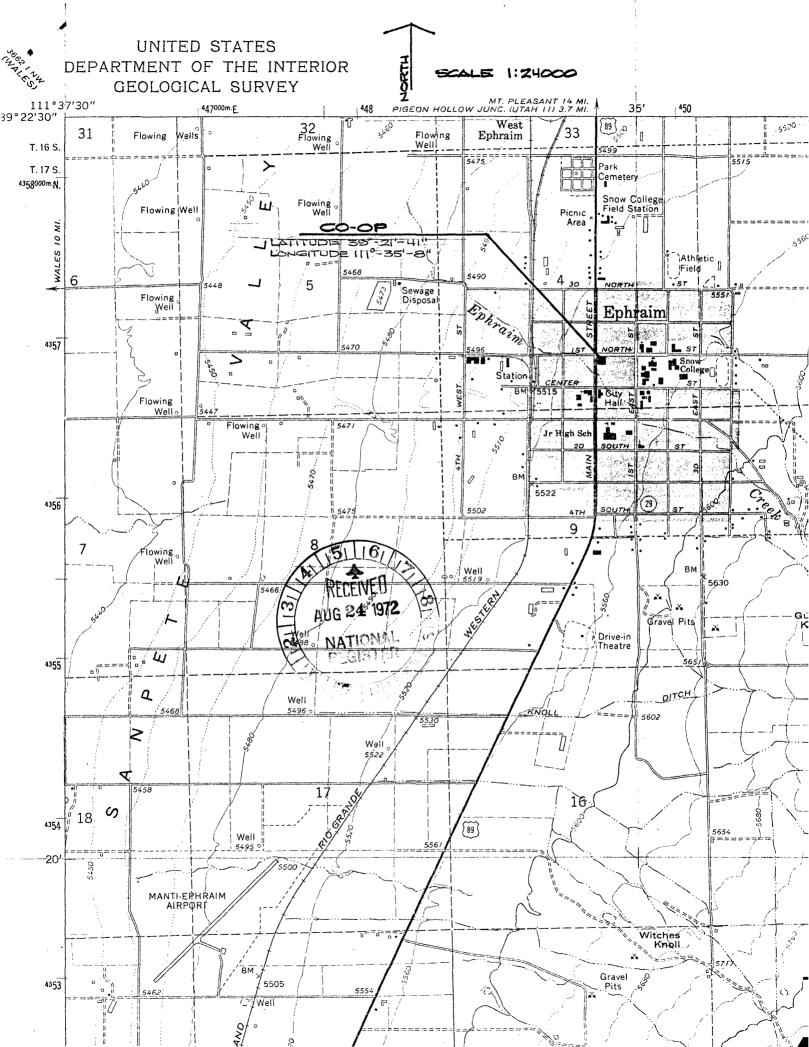

|                                                        |      |  |  |  |

Significance (continued):

and equipment were purchased and on November 5, 1888 the Sanpete Stake Academy was opened. The hall was used by the Sanpete Stake Academy until about 1900. In 1902 the name Sanpete Stake Academy was changed to the Snow Academy. This was in turn changed to Snow Normal College in 1917. As the first home of the school which be came Snow College, the old Co-operative Building is also of important historical significance.

The building is presently owned by the Sanpete Development Corporation which was initially founded to preserve the structure. Since its establishment the corporation has become interested in biographistoric sites in the area.