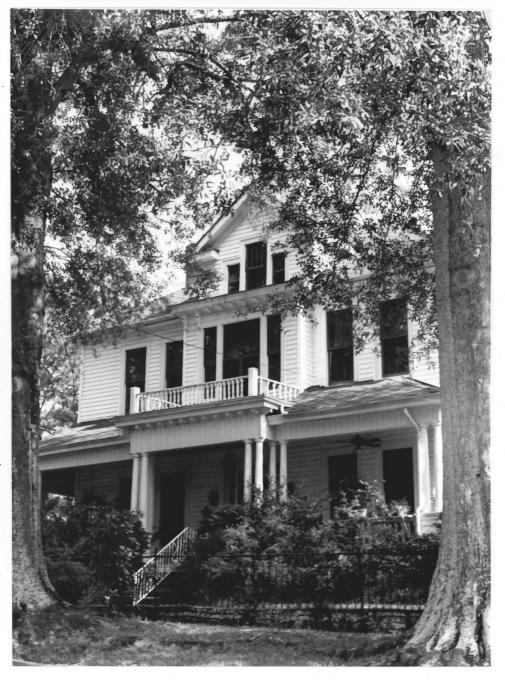

1813 36 Avenue Element Number 43 View to Northwest The Highland Historic District Meridian, Lauderdale County, Mississippi Mississippi Department of Archives and History Koch and Wilson Architects July 1985