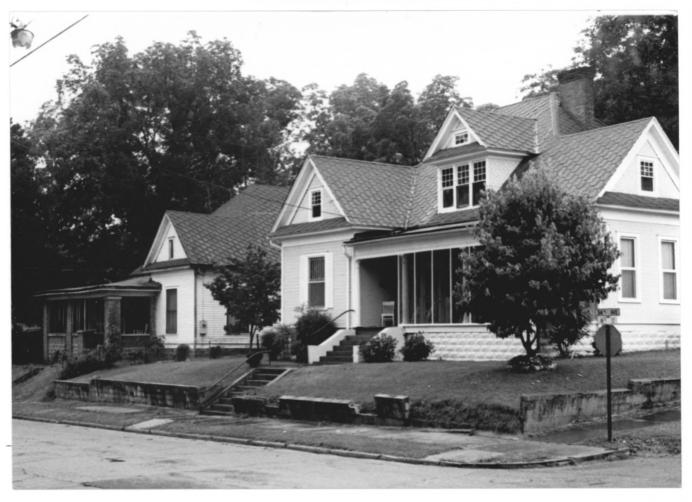

34 Ave Street Scene 1700 Block looking Looking Southwest The Highlands Historic District Meridian, Lauderdale County, Mississippi Mississippi Department of Archives & History Koch and Wilson Architects July 1986 Photo 1 of 9

1715 35 Avenue Element 21 View to West The Highland Historic District Meridian, Lauderdale County, Mississippi Mississippi Department of Archives and and History Koch and Wilson Architects

July 1985 Photo 2 of 9