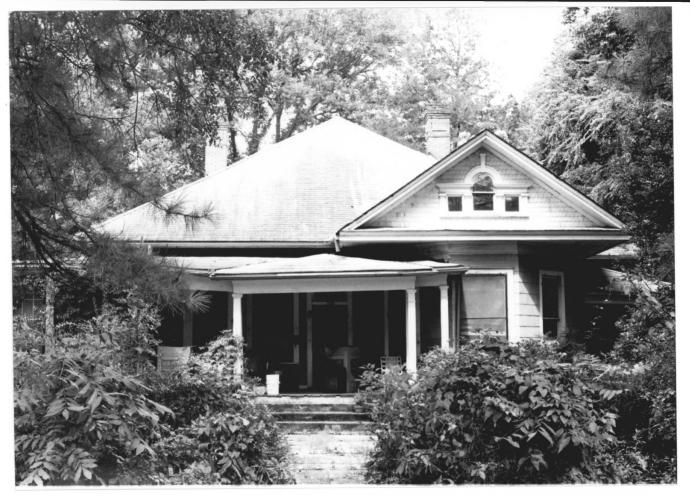

3510 18 Street Element Number 51 View to North The Highland Historic District Meridian, Lauderdale County, Mississippi Mississippi Department of Archives and History Koch and Wilson Architects July 1985 Photo 9 of 9