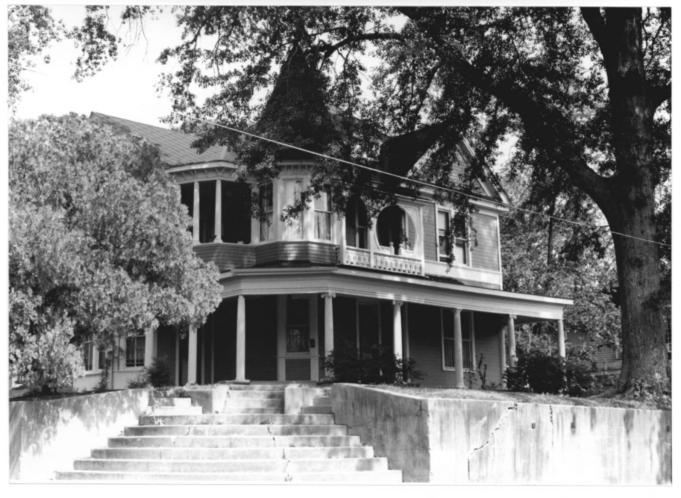

July 1985 Photo 5 of 9

1726 36 Avenue Element Number 41 View to Southeast The Highland Historic District Meridian, Lauderdale County, Mississippi Mississippi Department of Archives and History

Mississippi Department of Archives and History Koch and Wilson Architects July 1985 Photo 6 of 9