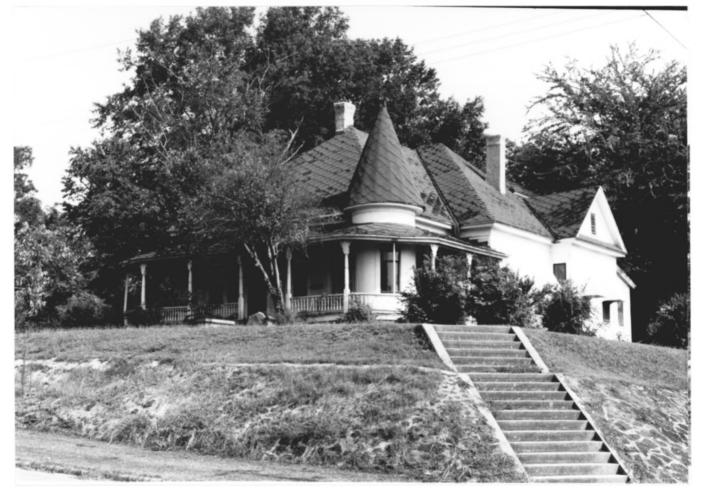

Photo 7 of 9

3504 16 Street Element Number 46 View to Northwest The Highland Historic District Meridian, Lauderdale County, Mississippi Mississippi Department of Archives and History Koch and Wilson Architects July 1985 Photo 8 of 9

3510 18 Street Element Number 51 View to North The Highland Historic District Meridian, Lauderdale County, Mississippi Mississippi Department of Archives and History Koch and Wilson Architects July 1985 Photo 9 of 9