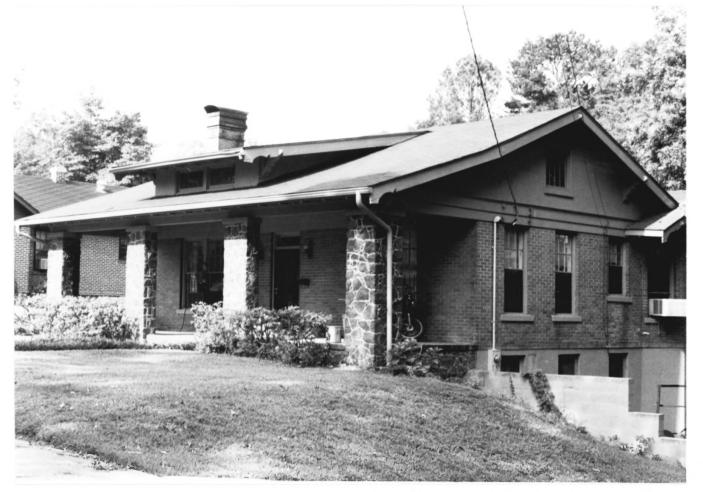

July 1985 Photo 5 of 9

1726 36 Avenue Element Number 41 View to Southeast The Highland Historic District Meridian, Lauderdale County, Mississippi Mississippi Department of Archives and History

Mississippi Department of Archives and History Koch and Wilson Architects July 1985 Photo 6 of 9

1813 36 Avenue Element Number 43 View to Northwest The Highland Historic District Meridian, Lauderdale County, Mississippi Mississippi Department of Archives and History Koch and Wilson Architects July 1985