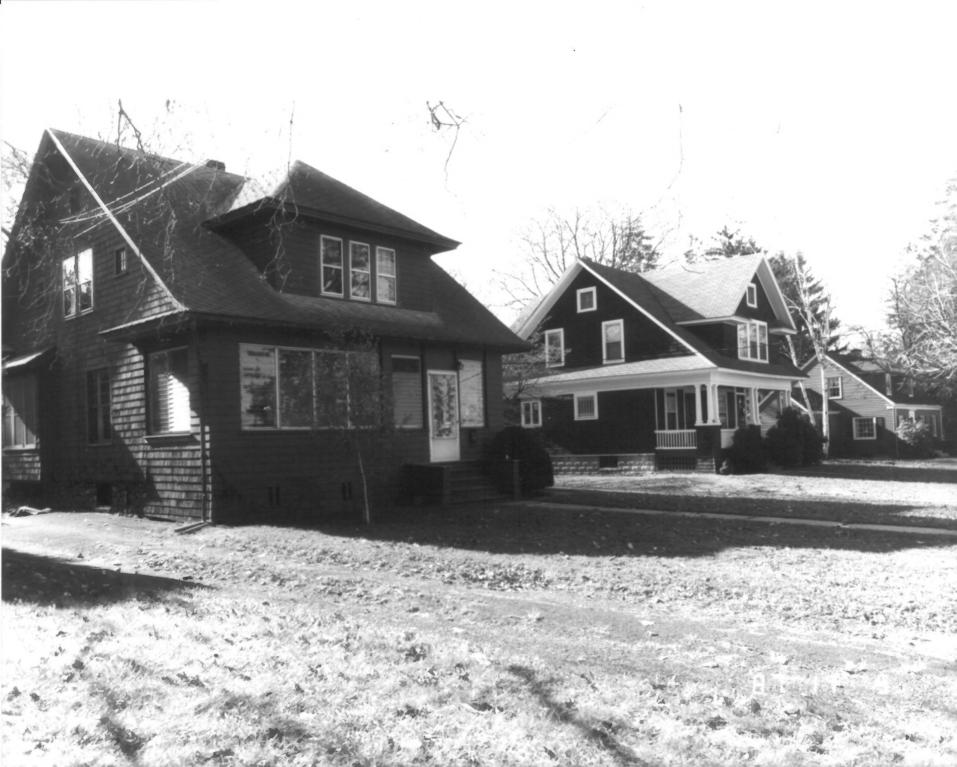

#### #3. 107, 119, 133 Meriden Avenue Facing: NE Negative on file: Conn. Hist. Commission 1987 Cunningham Associates

 #4. Mary Gridley Stevens House & Barn 107 Meriden Avenue Facing: NE
 Negative on file: Conn. Hist. Commission
 Cunningham Associates
 1987