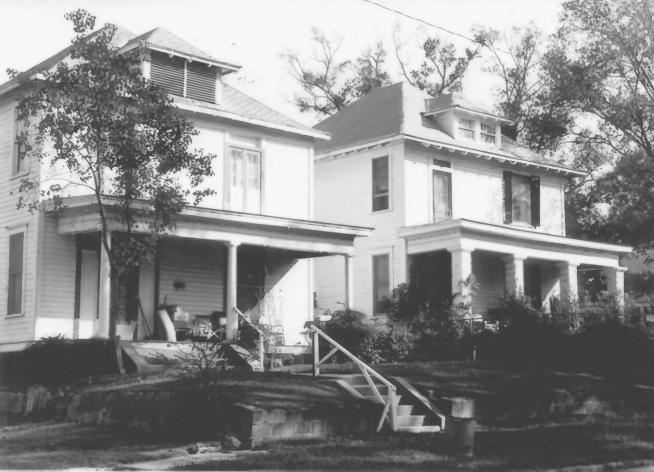

Fast-Northeast

Fairfield Historic District Shreveport, Caddo Parish, LA Donna Fricker LA State Historic Preservation Office October 1986 GENERAL VIEW #3 Buildings 238-240

Fairfield Historic District Shreveport, Caddo Parish, LA Donna Fricker IA State Historic Preservation Office October 1986 GENERAL VIEW #4