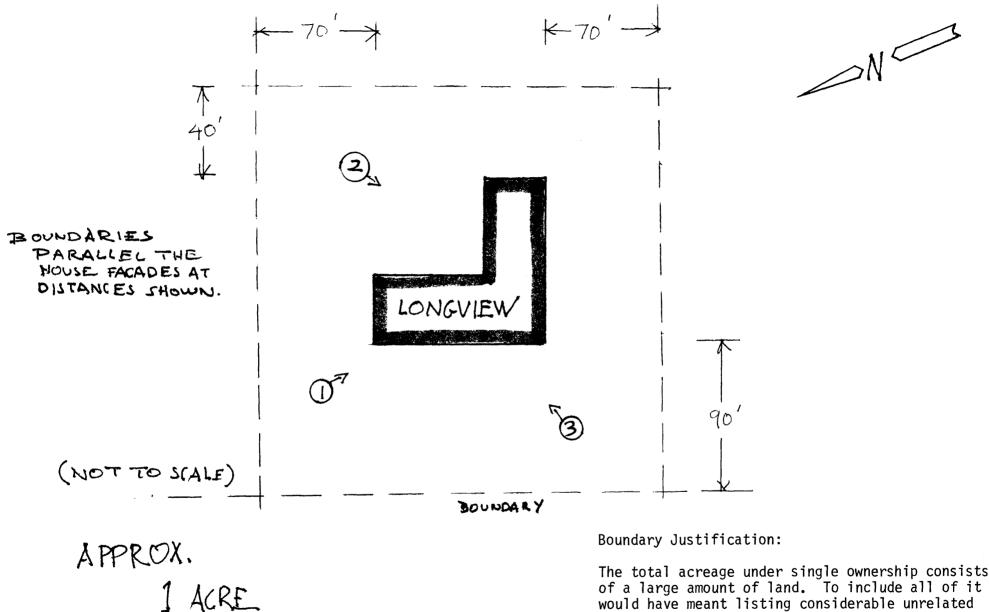

## Bayou Rapides Thenatic Nonination Rapides Parish

The total acreage under single ownership consists of a large amount of land. To include all of it would have meant listing considerable unrelated acreage. One acre was considered sufficient to take in the house and its immediate setting. Boundaries cut more closely at the rear because the rear of the house has been considerably altered and hence there is no historic vista to protect.