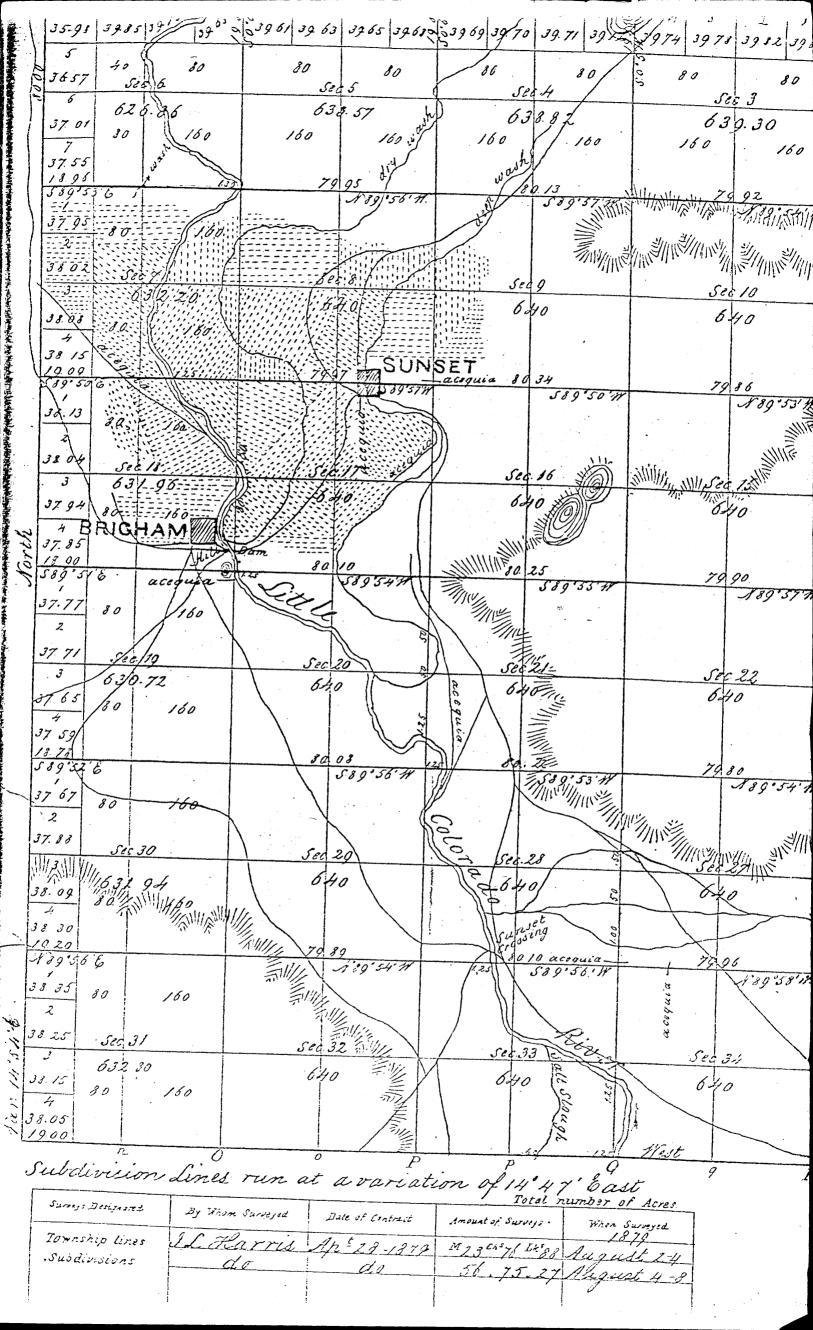

## NATIONAL REGISTER OF HISTORIC PLACES INVENTORY -- NOMINATION FORM

FOR NPS USE ONLY
RECEIVED JUL 2.0 1977
DATE ENTERED

CONTINUATION SHEET DESCRIPTION

ITEM NUMBER

7 PAGE 1

an original fort wall. Further investigation is needed to determine whether the building itself might be original. Test excavations have revealed what may be portions of the fort's north, east, and south walls and the archaeologist has concluded that the fort was probably about 211 feet square.

Further investigation is also needed to resolve a puzzle raised by the U.S. Geological Survey of 1879. The surveyor's notes indicate that the community occupied a space 660 feet east and west and 600 feet north and south. What buildings outside the actual fort might be included in this parcel is not known at present. However, it is clear that intensive settlement and activity occurred throughout the southeast quarter of the section and further research and archaeological investigation will be necessary to pinpoint specific structures and areas.