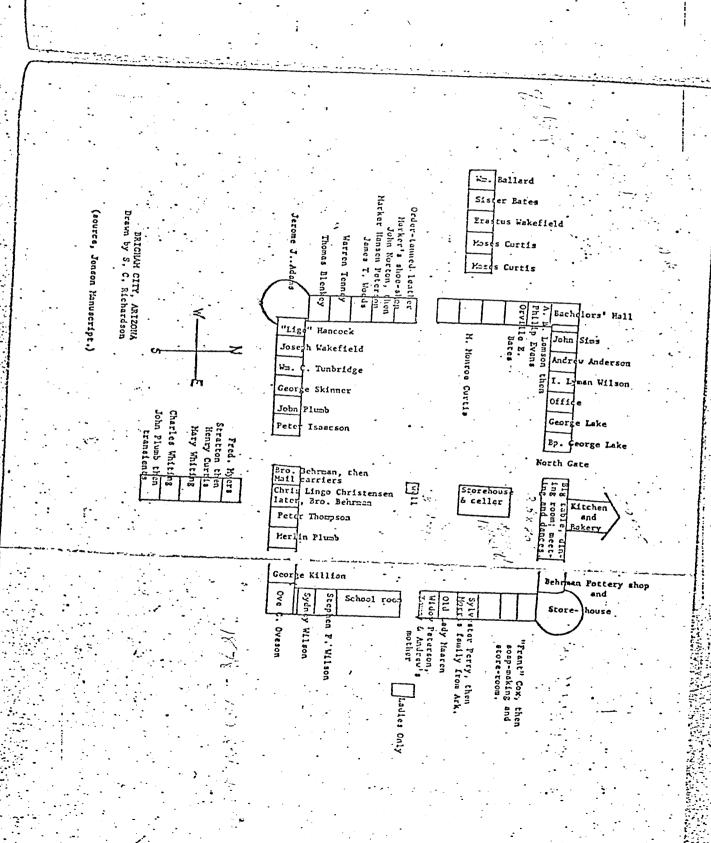

DESCRIBE THE PRESENT AND ORIGINAL (IF KNOWN) PHYSICAL APPEARANCE

Each of the four forts on the Little Colorado was designed to be at least 12 rods square and to enclose approximately an acre. The fort at Brigham City (Ballinger's Camp) had bastions on the NE and the SW corners.

quoted

An 1876 description/by Walton gives interesting details:

...The fort is 200 feet square, a driveway on north and south sides and narrow entrances on east and west. The walls are seven feet high, of rock; there are 36 dwelling houses also on the north side, a dining hall 20 x 80 feet with two rows of tables, to seat from 150 to 200 persons. Adjoining the dining hall (on the outside) is a kitchen 20 x 25 feet, also a bake-house and oven. There are also six dwelling houses adjoining the west side and six partly built on the south side of the fort, a good cellar 18 x 18 feet, and a storehouse built thereon; also a good well 25 feet deep, furnishing sufficient water for family and culinary purposes. Inside the fort also, another well 23 feet deep near the kitchen. Good corrals and stockyards south of the fort.

Several buildings and corrals have been constructed on the fort site. Four of the buildings incorporate sandstone slabs from the fort. The north wall of structure D (see sketch map) appears to correspond to

## NATIONAL REGISTER OF HISTORIC PLACES INVENTORY -- NOMINATION FORM

FOR NPS USE ONLY
RECEIVED JUL 2.0 1977
DATE ENTERED

CONTINUATION SHEET DESCRIPTION

ITEM NUMBER

7 PAGE 1

an original fort wall. Further investigation is needed to determine whether the building itself might be original. Test excavations have revealed what may be portions of the fort's north, east, and south walls and the archaeologist has concluded that the fort was probably about 211 feet square.