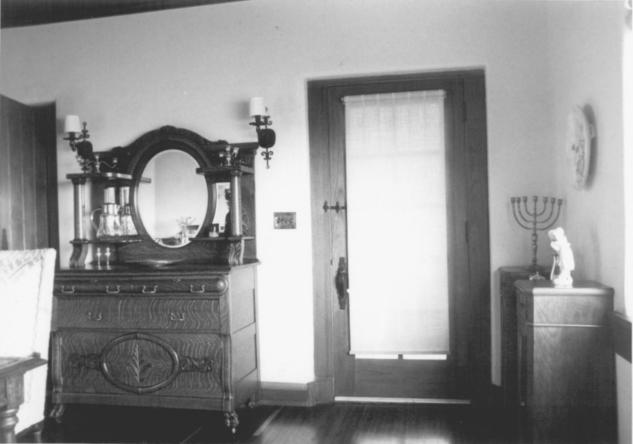

## HAROLD BELL WRIGHT HOME Tucson, Arizona Photographer Lisa Smith Photo Taken March 1983 Negative Property of: Property Development Resources Diningroom looking Northwest

HAROLD BELL WRIGHT HOME Tucson, Arizona Photographer Lisa Smith Photo Taken March 1983 Negative Property of: Property Development Resources Diningroom Door & Door Hardware