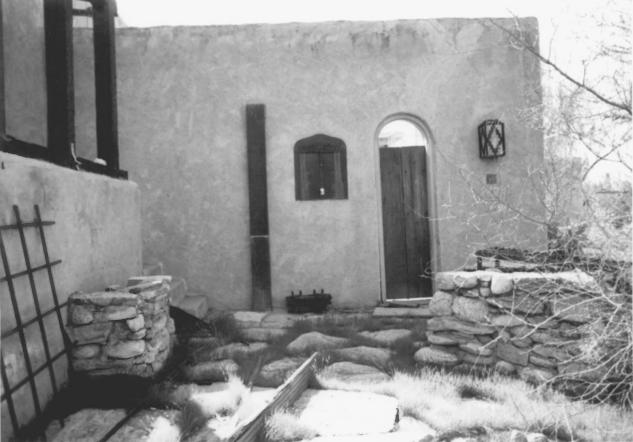

#### HAROLD BELL WRIGHT HOME Tucson, Arizona Photographer Lisa Smith Photo Taken March 1983 Negative Property of: Property Development Resources North facade, Bar-B-Que area, looking South

HAROLD BELL WRIGHT HOME Tucson, Arizona Photographer Lisa Smith Photo Taken March 1983 Negative Property of: Property Development Resources Main South Courtyard, looking south