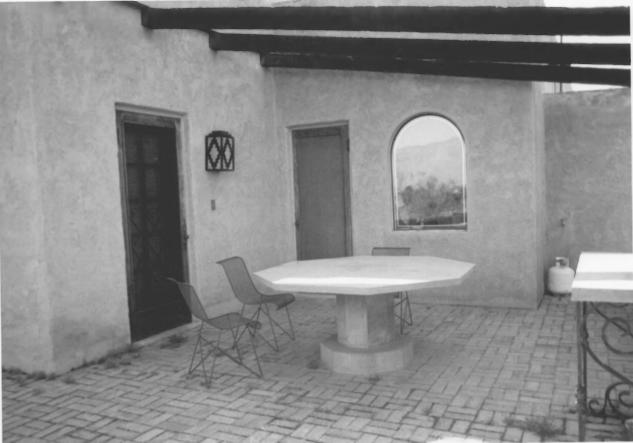

HAROLD BELL WRIGHT HOME Tucson, Arizona Photographer Lisa Smith Photo Taken March 1983 Negative Property of: **Property Development Resources** Main South Courtyard, looking Northwest

П