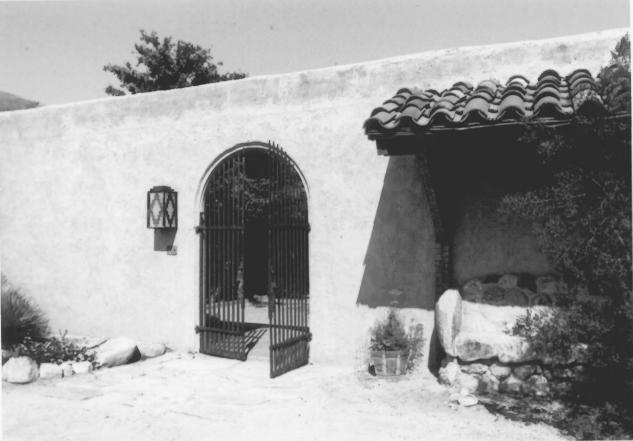

### HAROLD BELL WRIGHT HOME Tucson, Arizona Photographer Lisa Smith Photo Taken March 1983 Negative Property of: Property Development Resources House entry Gate: South facade looking North

HAROLD BELL WRIGHT HOME Tucson, Arizona Photographer Lisa Smith Photo Taken March 1983 Negative Property of: South facade: looking North