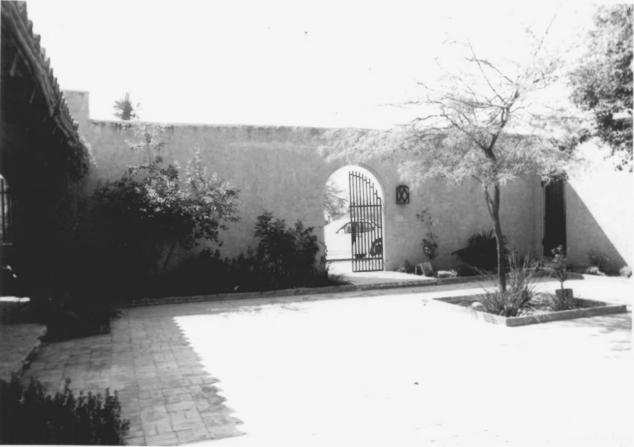

### HAROLD BELL WRIGHT HOME Tucson, Arizona Photographer Lisa Smith Photo Taken March 1983 Negative Property of: Property Development Resources House entry Gate: South facade looking North

HAROLD BELL WRIGHT HOME Tucson, Arizona Photographer Lisa Smith Photo Taken March 1983 Negative Property of: South facade: looking North