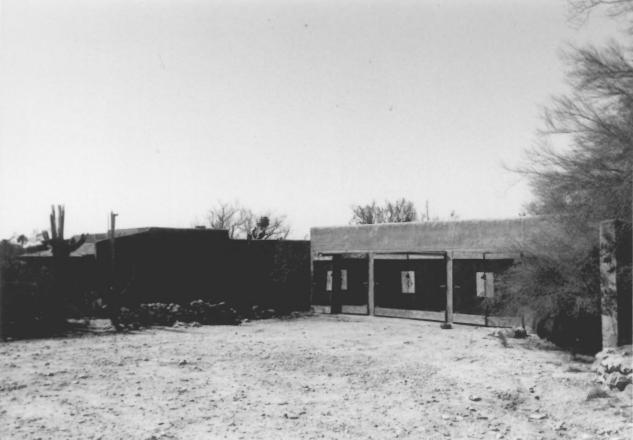

HAROLD BELL WRIGHT HOME Tucson, Arizona Photographer Lisa Smith Photo Taken March 1983 Negative Property of: Property Development Resources Garage/Guest House : looking southwest