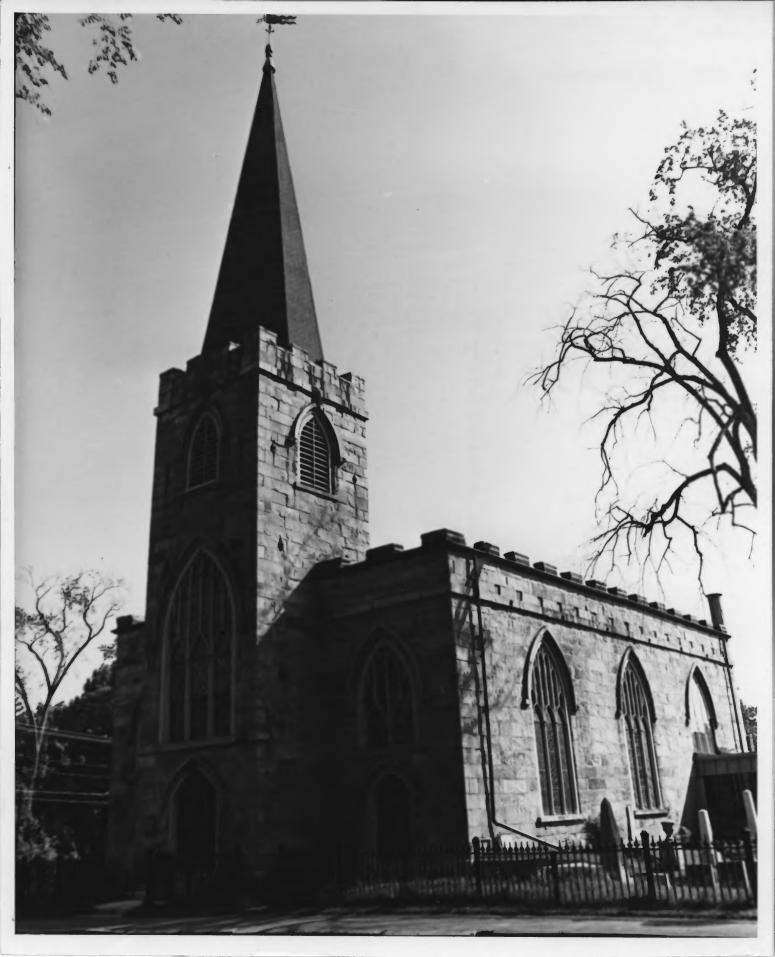

Christ Existopol Church Gardiner, Maine View towards the North

FORM 10-301 A

## NATIONAL REGISTER OF HISTORIC PLACES PROPERTY PHOTOGRAPH FORM

(Type all entries - attach to or enclose with photograph) 1. NAME COMMON NUMERIC CODE (Assigned by NPS) AND/OR HISTORIC JUL 2 4 1978 Christ Episcopal Church Christ Church 23/011 2. LOCATION STATE COUNTY TOWN Maine Kennebec Gardiner STREET AND NUMBER 1 Dresden Avenue 3. PHOTO REFERENCE PHOTO CREDIT DATE NEGATIVE FILED AT Maine Historic Preservation Richard D. Kelly June, 1973 Comm. 4. IDENTIFICATION DESCRIBE VIEW, DIRECTION, ETC. View towards the North.