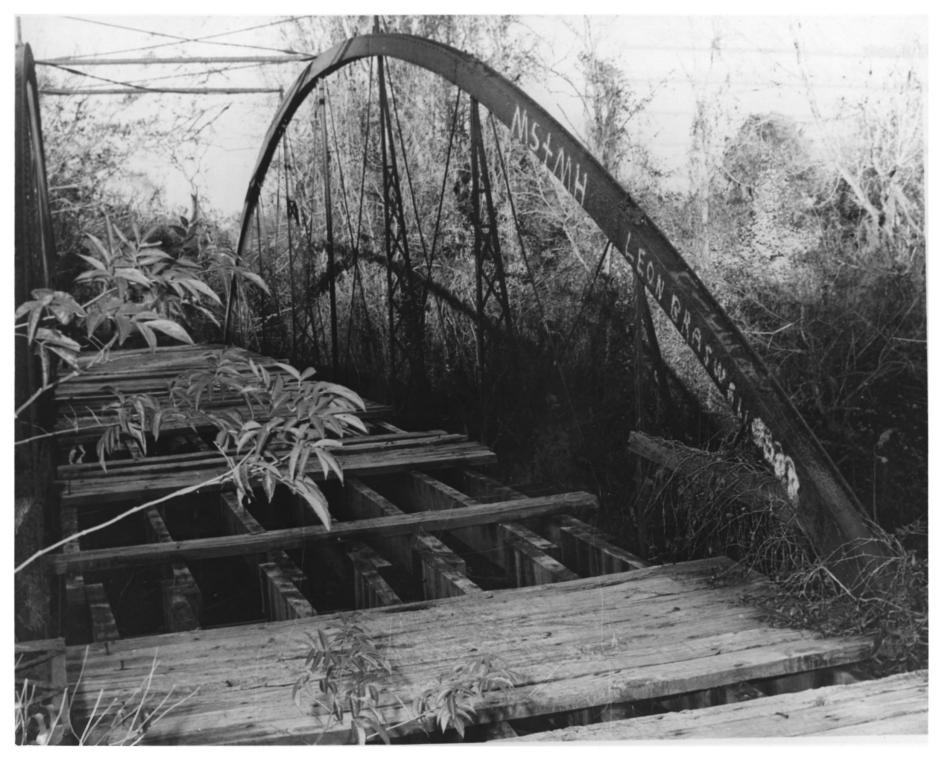

|                       |                          |          |                                       | 1 4 SEP 197  | 2        |   |  |  |
|-----------------------|--------------------------|----------|---------------------------------------|--------------|----------|---|--|--|
| NAME                  |                          |          |                                       | <u> </u>     | $y_{ij}$ |   |  |  |
| COMMON: Half-         | Chance                   |          |                                       | (o' ~        | (3)      |   |  |  |
| AND/OR HISTORIC:      |                          |          | _/                                    |              | , V      | \ |  |  |
| LOCATION              |                          |          | la                                    |              | 1        | 1 |  |  |
| STREET AND NUMBER:    |                          |          | -                                     | \$ X         | 24       | 7 |  |  |
| Sectio                | n 32, T16N, R4E          |          | F                                     |              | 25       |   |  |  |
| CITY OR TOWN:         |                          |          | 1                                     | 7 3 2        | T40 E    | T |  |  |
| near D                | ayton                    |          | \                                     | ( <u>à</u> ) | & C.J    |   |  |  |
| STATE:                |                          | CODE CO  | OUNTY:                                | (A)          |          | - |  |  |
| Alabam                | a                        | 01       | Mareng                                | 30           | 17       | 0 |  |  |
| HOTO REFERENCE        |                          |          |                                       |              |          |   |  |  |
| PHOTO CREDIT:         | Linden Democrat Reporter |          |                                       |              |          |   |  |  |
| DATE OF PHOTO:        | 1970                     |          |                                       |              |          |   |  |  |
| NEGATIVE FILED AT:    | Alabama Historica        | al Commi | ssion, 305                            | S. Lawre     | nce St.  |   |  |  |
|                       | Montgomery, Alaba        |          | · · · · · · · · · · · · · · · · · · · |              |          |   |  |  |
| DENTIFICATION         |                          |          |                                       |              |          |   |  |  |
| DESCRIBE VIEW, DIRECT | ION, ETC.                |          |                                       |              |          |   |  |  |
| Groundlevel           | view from the end        | of the   | bridge loc                            | king acro    | SS.      |   |  |  |
|                       |                          | <b>-</b> |                                       |              |          |   |  |  |