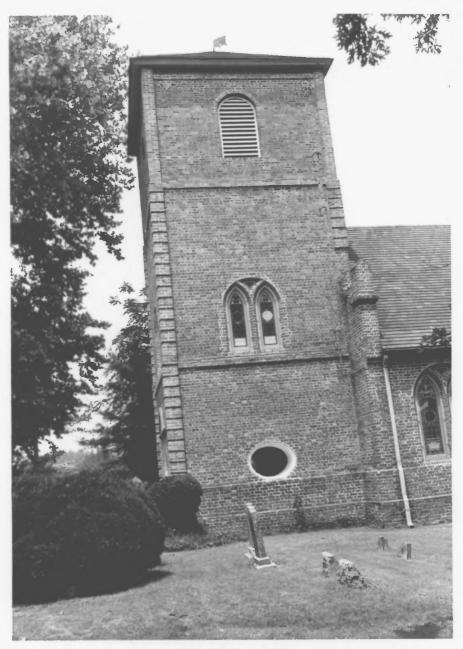

| ·                              |                |                         |      |
|--------------------------------|----------------|-------------------------|------|
| NAME                           |                |                         |      |
| соммом: Old Brick, Newport Pa  | rish Church; S | aint Luke's Smithfield  |      |
| AND/OR HISTORIC: Saint Luke's  |                |                         |      |
| LOCATION                       |                |                         |      |
| STREET AND NUMBER:             |                |                         |      |
| Route 10                       |                |                         |      |
| CITY OR TOWN:                  |                |                         |      |
| Benn's Church, n               | ear Smithfield |                         |      |
| STATE:                         |                | COUNTY:                 | CODE |
| Virginia                       | 51             | Isle of Wight           | 093  |
| . PHOTO REFERENCE              | 1              |                         |      |
| рното сверит: James Dillon     |                |                         |      |
| DATE OF PHOTO: July 1974       |                |                         | _    |
| NEGATIVE FILED AT:             |                |                         |      |
| National His                   | toric Landmark | File, Washington, D.C.  |      |
| 4. IDENTIFICATION              |                |                         |      |
| DESCRIBE VIEW, DIRECTION, ETC. |                |                         |      |
| Tower, west end. Note d        | ifference betw | een quoining on earlier | two  |
| storeys, versus pilaster       |                |                         |      |
| and round arch entrance        |                |                         |      |