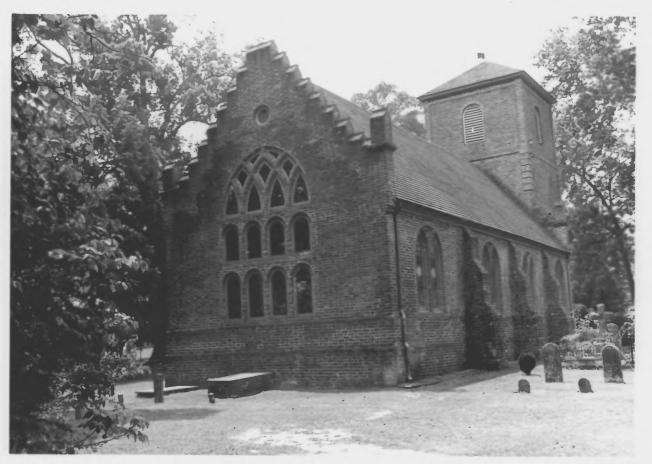

| ILY  |
|------|
| DATE |
| +    |
|      |

| P86000000000000000000000000000000000000 | OCATION STREET AND NUMBER: Route 10                                                                |                                    |     |
|-----------------------------------------|----------------------------------------------------------------------------------------------------|------------------------------------|-----|
|                                         | CITY OR TOWN:  Benn's Church, near Smithf:                                                         | ield                               |     |
|                                         | STATE: Virginia                                                                                    | CODE COUNTY:  51 Isle of Wight     | 093 |
|                                         | PHOTO REFERENCE PHOTO CREDIT: James Dillon DATE OF PHOTO: 1974 NEGATIVE FILED AT: National History | ric Landmark File, NPS Washington. | 20  |
|                                         | DENTIFICATION DESCRIBE VIEW, DIRECTION, ETC.                                                       |                                    |     |
|                                         | East, traceried wall.                                                                              |                                    |     |