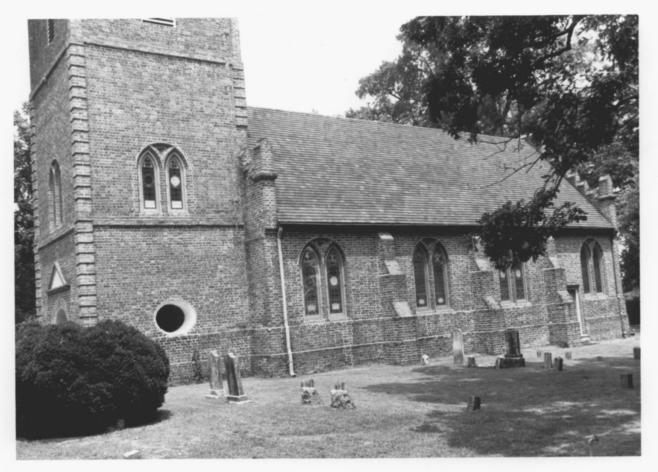

# PROPERTY PHOTOGRAPH FORM

Virginia
COUNTY

Isle of Wight
FOR NPS USE ONLY
ENTRY NUMBER DATE

(Type all entries - attach to or enclose with photograph)

| 1. NAME                              |                     |                            |      |
|--------------------------------------|---------------------|----------------------------|------|
| common: Old Brick; Newport Paris     | h Church;           | Saint Luke's Smithfield    |      |
| AND/OR HISTORIC: Saint Luke's        |                     |                            |      |
| LOCATION                             |                     |                            |      |
| STREET AND NUMBER:                   |                     |                            |      |
| Route 10                             |                     |                            |      |
| Benn's Church, near                  | Smithfie            | ld                         |      |
| STATE:                               | CODE                | COUNTY:                    | CODE |
| Virginia                             | 51                  | Isle of Wight              | 093  |
| . PHOTO REFERENCE                    |                     |                            |      |
| РНОТО CREDIT: James Dillon           |                     |                            |      |
| DATE OF PHOTO: July 1974             |                     |                            |      |
| NEGATIVE FILED AT: National Historic | Landmarks           | File, Washington, D.C.     |      |
| 4 IDENTIFICATION                     | <u>Desirones Ro</u> | 1220, massizing contract   |      |
| DESCRIBE VIEW, DIRECTION, ETC.       |                     |                            |      |
| South elevation with west fac        | e of towe           | r somewhat visible showing | σ    |

triangular motif and top of round arch entrance portal to this open-

Form No. 10-301a (7/72)