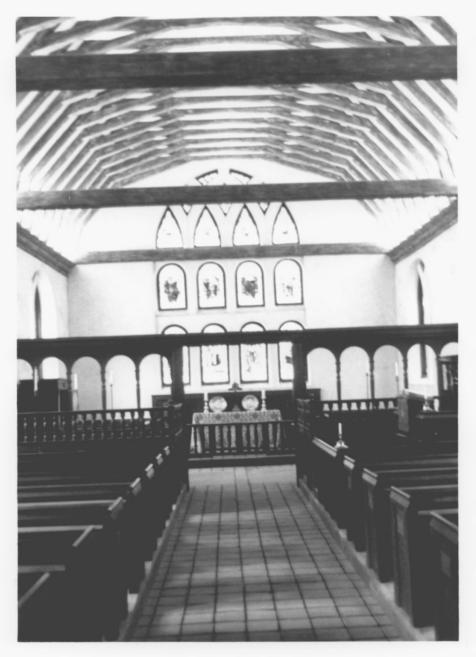

Interior, looking East, showing traceried east wall, timber truss roof, rood screen, and square brick floor tiles.