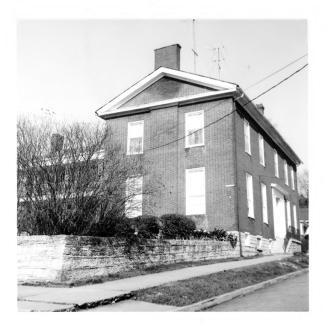

### NATIONAL REGISTER OF HISTORIC PLACES PROPERTY PHOTOGRAPH FORM

| (Type al.                                                                        | l entries - attach to or enclose with ph | otograph)                                    |
|----------------------------------------------------------------------------------|------------------------------------------|----------------------------------------------|
| 1. NAME                                                                          |                                          |                                              |
| Vance House                                                                      | Johnston-Jacobs House                    | NUMERIC CODE (Assigned by NPS)  OCT 2 1973   |
| 2. LOCATION                                                                      | N. Carlotte                              |                                              |
| Kentucky                                                                         | Scott                                    | Georgetown                                   |
| 205 North Hamilton Stree 3. PHOTO REFERENCE                                      | et                                       |                                              |
| PHOTO CREDIT                                                                     | DATE                                     | NEGATIVE FILED AT                            |
| Ann B. Bevins                                                                    | 1970                                     | Rt.4, Lexington Pike<br>Georgetown, Kentucky |
| 4. IDENTIFICATION  DESCRIBE VIEW, DIRECTION, ETC.  Side view of the Vance House. |                                          | RECEIVED AUG 1 3 1973 NATIONAL REGISTER      |