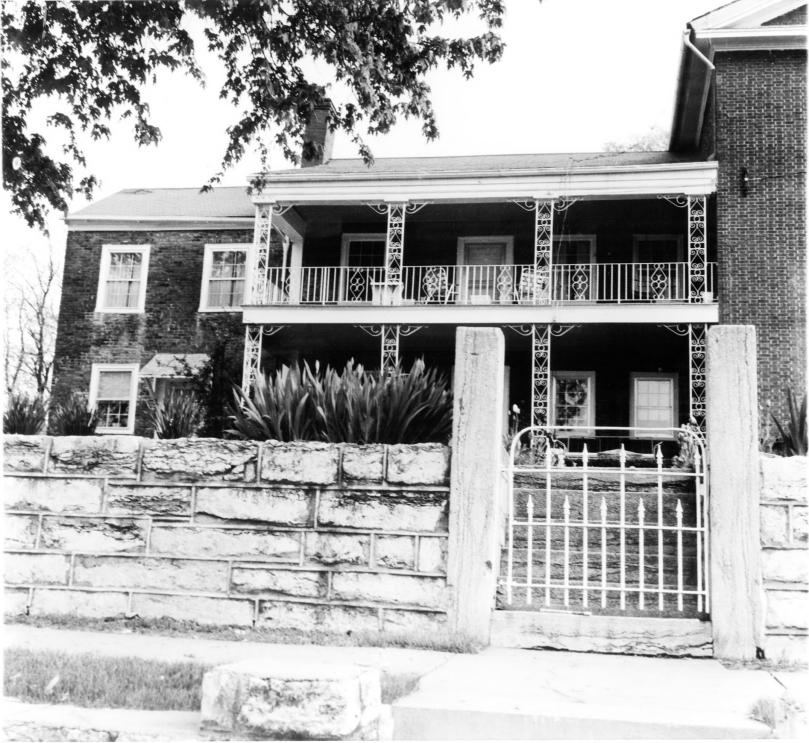

# NATIONAL REGISTER OF HISTORIC PLACES PROPERTY PHOTOGRAPH FORM

(Type all entries - attach to or enclose with photograph)

| 1. NAME                        |                             |                                         |
|--------------------------------|-----------------------------|-----------------------------------------|
| COMMON                         | AND/OR HISTORIC             | NUMERIC CODE (Assigned by NPS)          |
|                                |                             |                                         |
| Vance House                    | Johnston-Jacobs House       | 21 OCT 2 1973                           |
| 2. LOCATION                    |                             |                                         |
| STATE                          | COUNTY                      | TOWN                                    |
| Kentucky                       | Scott                       | Georgetown                              |
| STREET AND NUMBER              |                             |                                         |
|                                |                             |                                         |
| 205 North Hamilton St          | reet                        |                                         |
| 3. PHOTO REFERENCE             |                             |                                         |
| PHOTO CREDIT                   | DATE                        | NEGATIVE FILED AT                       |
|                                |                             | Rt.4, Lexington Pike                    |
| Ann B. Bevins                  | 1970                        | Georgetown, Kentucky                    |
| 4. IDENTIFICATION              |                             | , , , , , , , , , , , , , , , , , , , , |
| DESCRIBE VIEW, DIRECTION, ETC. |                             |                                         |
|                                |                             | (9)110                                  |
| Taken from the south           | this early Kentucky brich   | k house with two-story-n                |
|                                | oly dates from the eighteen |                                         |
| brock attached probab          | ory dates from the eighteen | AUG 1 3 1973                            |
|                                |                             | Mod 1 8 107 3                           |
|                                |                             | NATIONAL                                |
|                                |                             |                                         |
| -                              |                             | REGISTER                                |
|                                |                             |                                         |
|                                |                             | TETTICO \                               |