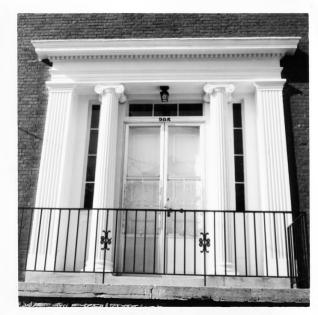

## NATIONAL REGISTER OF HISTORIC PLACES PROPERTY PHOTOGRAPH FORM

| (1 ype                                         | an entries - attach to or encrose with p | notograpn)                     |
|------------------------------------------------|------------------------------------------|--------------------------------|
| 1. NAME                                        |                                          |                                |
| COMMON                                         | AND/OR HISTORIC                          | NUMERIC CODE (Assigned by NPS) |
|                                                |                                          | OCT 2 1079                     |
| Vance House                                    | Johnston-Jacobs House                    | 21                             |
| 2. LOCATION                                    |                                          |                                |
| STATE                                          | COUNTY                                   | TOWN                           |
| Kentuckýh Hamilton St.                         | Scott                                    | Georgetown                     |
| STREET AND NUMBER                              |                                          |                                |
|                                                |                                          |                                |
| 205 North Hamilton St.                         |                                          |                                |
| 3. PHOTO REFERENCE                             |                                          |                                |
| PHOTO CREDIT                                   | DATE                                     | NEGATIVE FILED AT              |
|                                                | 9                                        | Rt.4, Lexington Pike           |
| Ann B. Bevins                                  | 1970                                     | Georgetown, Kentucky           |
| 4. IDENTIFICATION                              |                                          | (8)                            |
| DESCRIBE VIEW, DIRECTION, ETC.                 |                                          | RECEIVED                       |
| · · · · · · · · · · · · · · · · · · ·          |                                          | WEDLIVED (                     |
| Close-up view of Greek Revival front entrance. |                                          | AUG 1 3 1973 (5)               |
|                                                |                                          | 15 Na - 15/3                   |
|                                                |                                          | O NATIONAL E                   |
|                                                |                                          | REGISTER                       |
|                                                |                                          | ALC: Y                         |
| 1 · · · · · · · · · · · · · · · · · · ·        |                                          | 131118                         |
|                                                |                                          |                                |