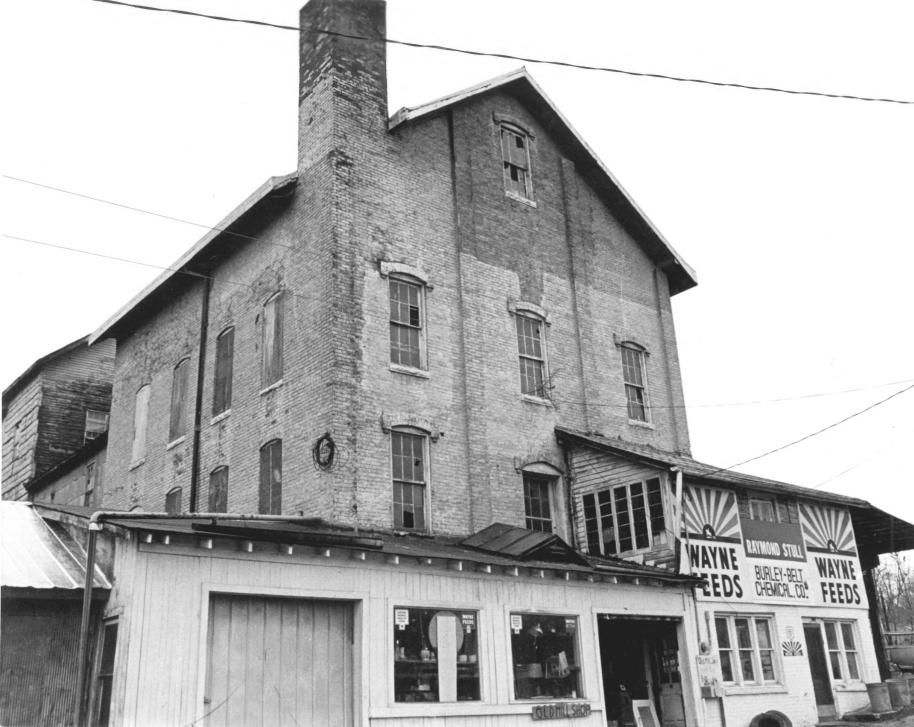

Frederick T. Wilson MAR 29 1978 November 11, 1976 Kentucky Heritage Commission 104 Bridge Street

Frankfort, Kentucky 40601

Photo #4. View showing general architecture of Mill with vertical bands of advanced brick. Facing northwest.