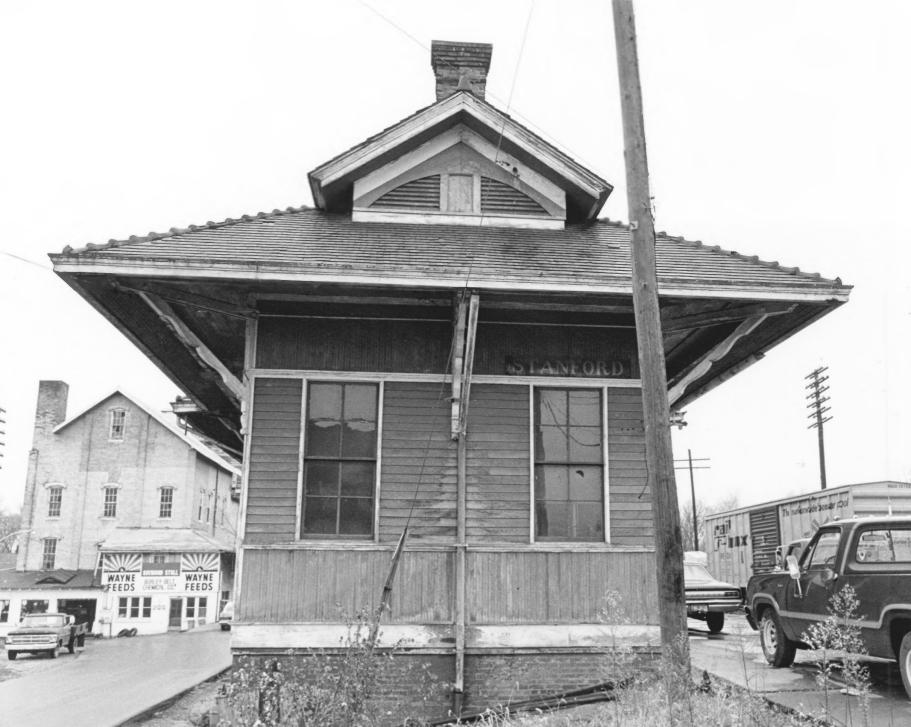

Photo #2. View showing east facade, wood sheathing, and treatment of end gable. Facing west. Note proximity of mill at far left.

Baughman's Mill and Stanford L. &N. Depot Historic District Stanfort, Kentucky Lincoln County AUG 311977