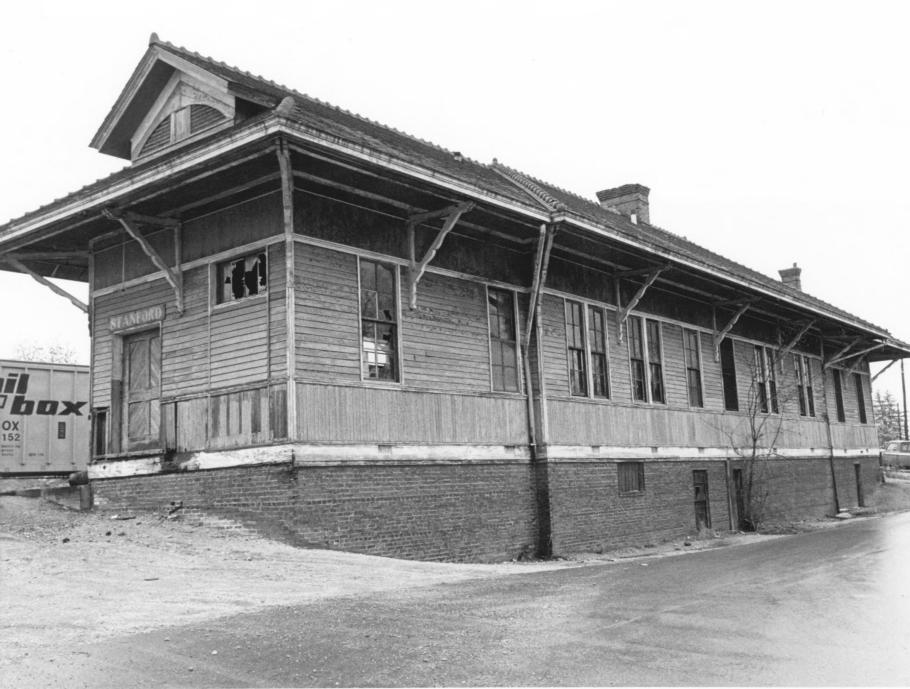

Baughman's Mill and Stanford L.&N. Depot Historic District Stanford, Kentucky Lincoln County AUG 311977

Frederick T. Wilson November 11, 1976 Kentucky Heritage Commission 104 Bridge Street Frankfort, Kentucky 40601 Photo #1. View showing west and south fac ades and brick foundation. Facing northeast.