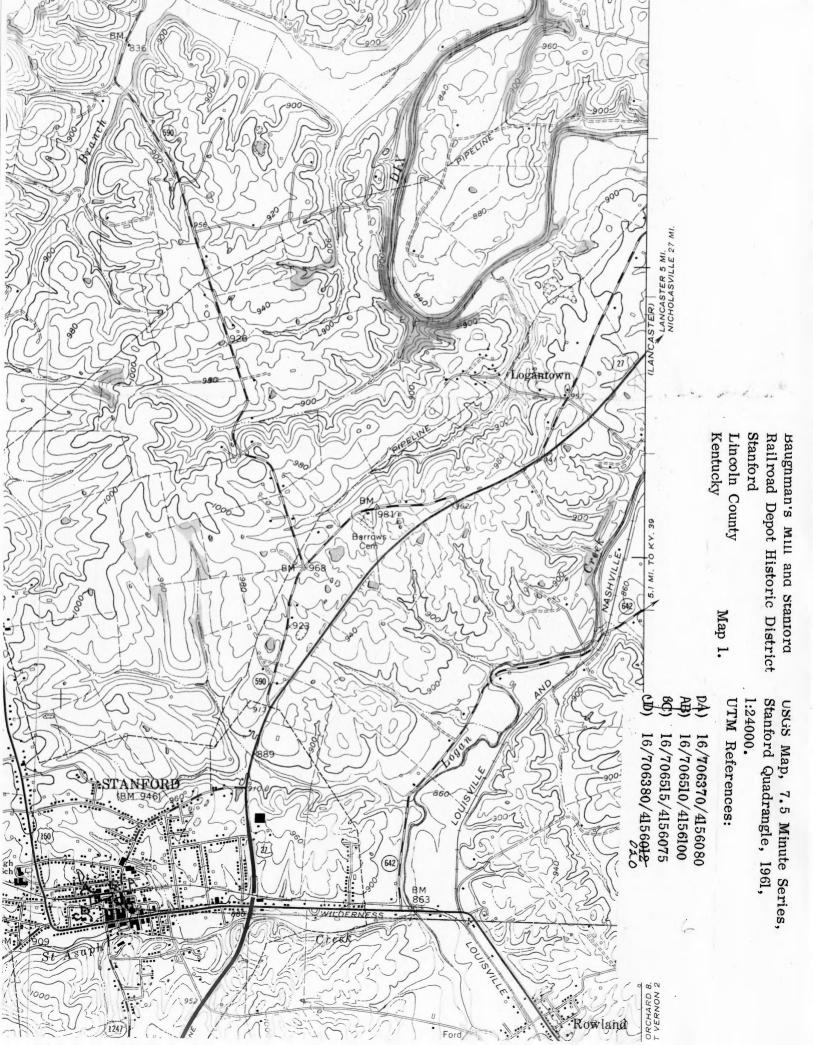

Baughman's Mill and Stanford L.&N. Depot Historic District Stanford, Kentucky Lincoln County AUG 311977

Frederick T. Wilson November 11, 1976 Kentucky Heritage Commission 104 Bridge Street Frankfort, Kentucky 40601 Photo #1. View showing west and south fac ades and brick foundation. Facing northeast.