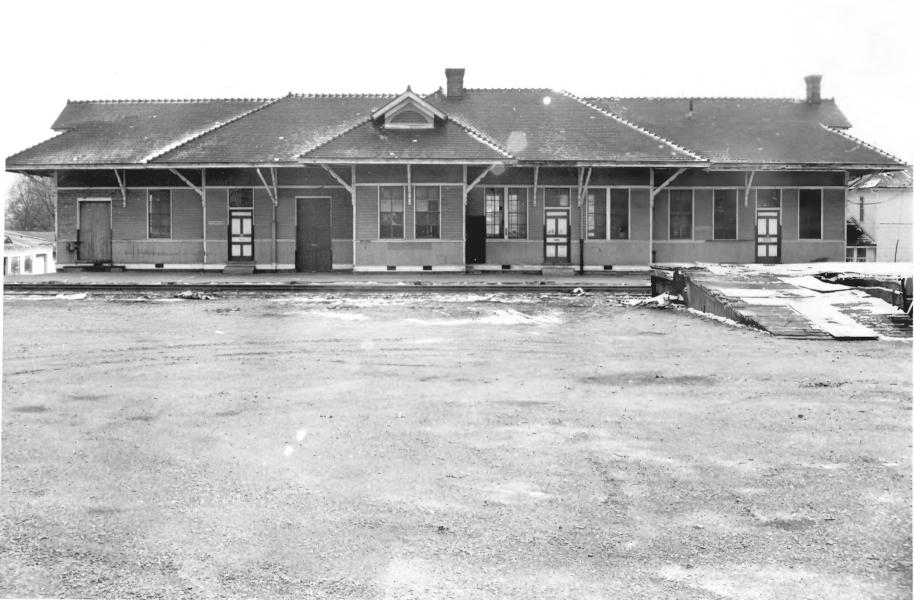

Interior Journal Newspaper February, 1975 Interior Journal Newspaper Office

Photo #3.<sup>9</sup> View showing trackside (north) facade of Depot.

MAR 29 1978

Baughman's Mill and Stanford L. &N. Depot Historic District Stanford, Kentucky Lincoln County AUG 31 1977