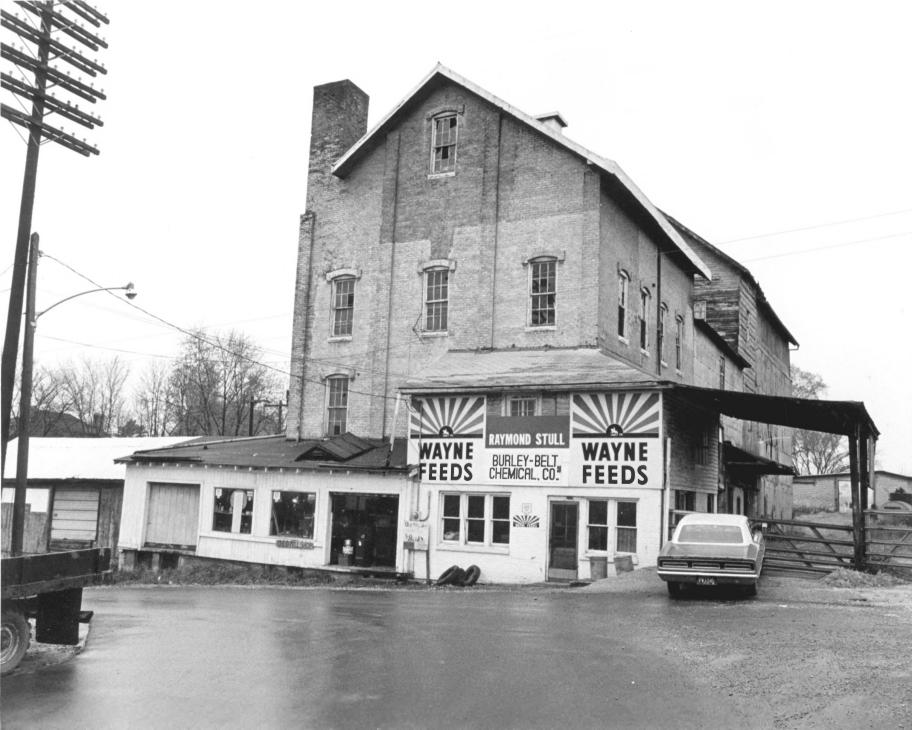

Frederick T. Wilson MAR 29 1978 November 11, 1976 Kentucky Heritage Commission 104 Bridge Street

Frankfort, Kentucky 40601

Photo #4. View showing general architecture of Mill with vertical bands of advanced brick. Facing northwest.