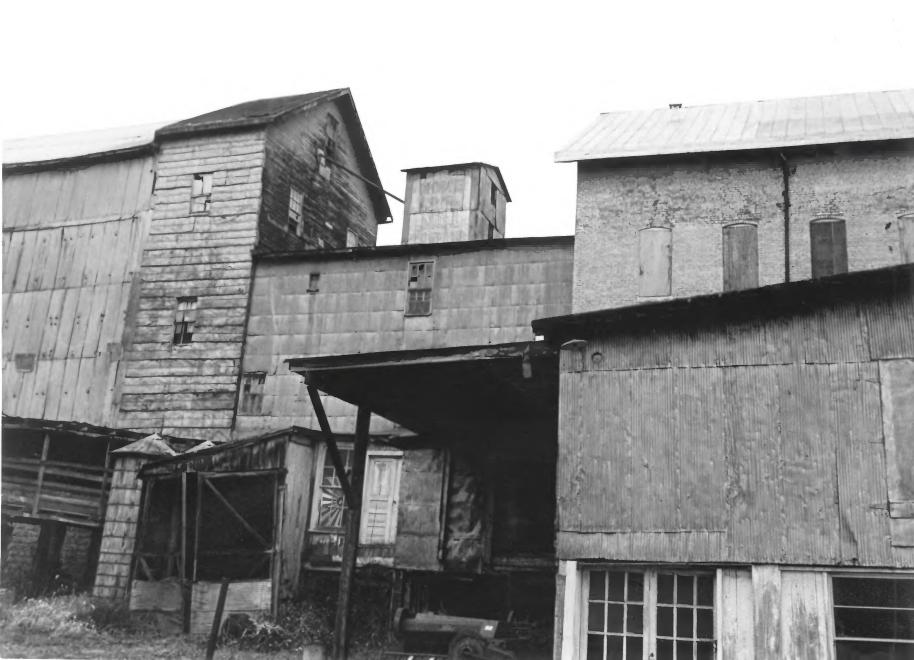

PROPERTY OF THE NATIONAL REGISTER

Baughman's Mill and Stanford L. &N. Depot Historic District Standford, Kentucky Lincoln County AUG 31 1977

Frederick T. Wilson November 11, 1976 Kentucky Heritage Commission 104 Bridge Street Frankfort. Kentucky 40601 Photo #5. View showing rear of Mill complex and roofing of original brick structure. Facing north.