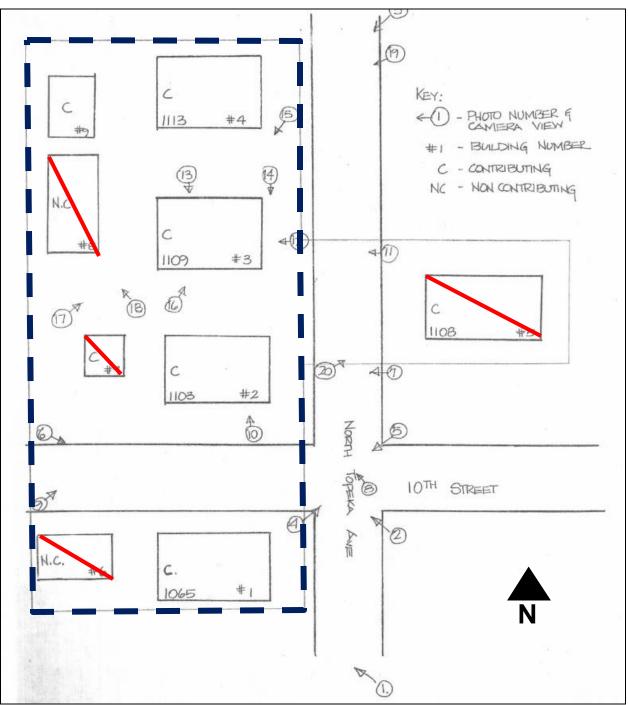

# National Register of Historic Places Continuation Sheet

North Topeka Avenue & 10<sup>th</sup> Street Historic District (Additional Documentation, Boundary Decrease)
Sedgwick County, Kansas

**Figure 2:** Map from 1983 nomination, with notations of demolished properties (bold \ line) and proposed new boundary (dashed line).