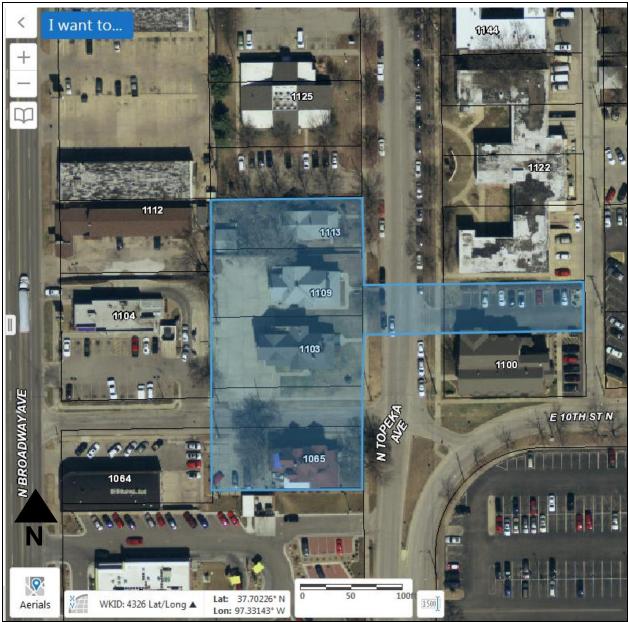

# **National Register of Historic Places Continuation Sheet**

North Topeka Avenue & 10<sup>th</sup> Street Historic District (Additional Documentation, Boundary Decrease) Sedgwick County, Kansas

Figure 1: Current aerial, showing the 1983 boundary (Source: Wichita-Sedgwick County GIS).