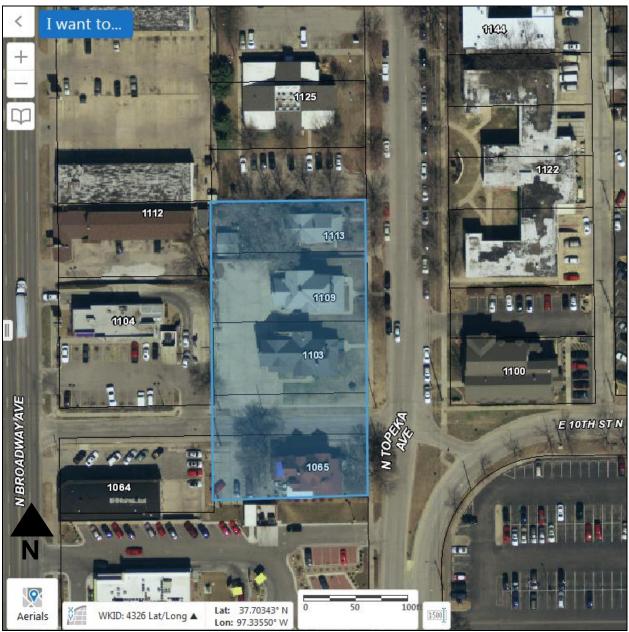

# **National Register of Historic Places Continuation Sheet**

North Topeka Avenue & 10<sup>th</sup> Street Historic District (Additional Documentation, Boundary Decrease) Sedgwick County, Kansas

Figure 3: Current aerial, showing the 2017 boundary (Source: Wichita-Sedgwick County GIS).