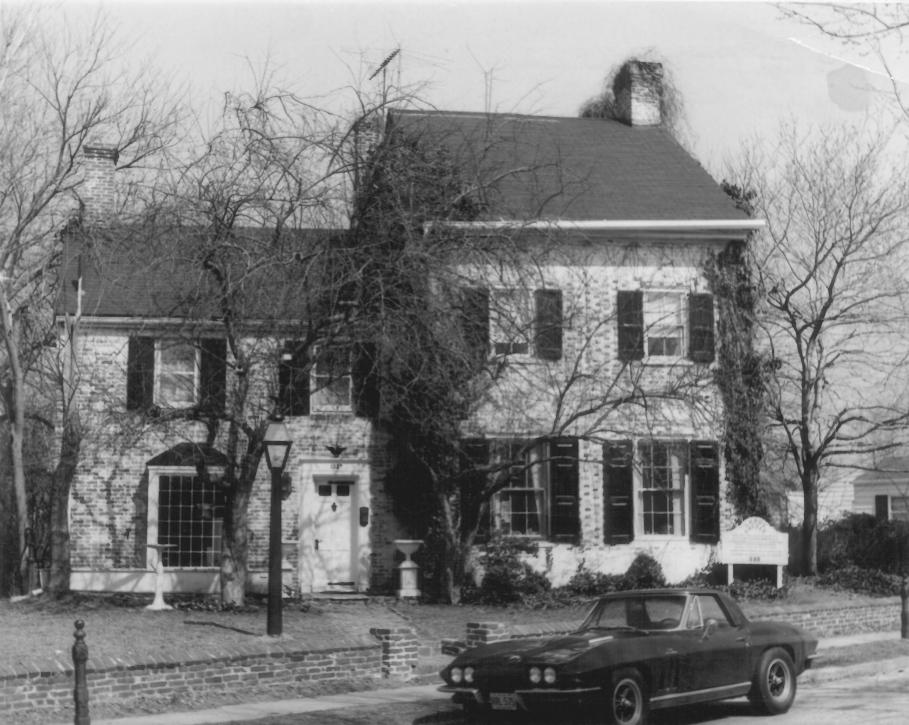

| UNITED STATES DEPARTMENT OF THE INTERIOR NATIONAL PARK SERVICE  NATIONAL REGISTER OF HISTORIC PLACES  PROPERTY PHOTOGRAPH FORM  (Type all entries - attach to or enclose with photograph) |                   | New Jersey  county  Gloucester  FOR NPS USE ONLY |     |              |     |
|-------------------------------------------------------------------------------------------------------------------------------------------------------------------------------------------|-------------------|--------------------------------------------------|-----|--------------|-----|
|                                                                                                                                                                                           |                   |                                                  |     | ENTRY NUMBER | DAT |
|                                                                                                                                                                                           |                   |                                                  |     | . NAME       |     |
|                                                                                                                                                                                           |                   | common: Ladd's Castle                            |     |              | \ . |
| AND/OR HISTORIC: Candor Hall                                                                                                                                                              |                   | RECEIVED C                                       | 1   |              |     |
| LOCATION                                                                                                                                                                                  | 1                 | 0                                                | 1   |              |     |
| STREET AND NUMBER:                                                                                                                                                                        | T.                | APR 18 1972                                      | =   |              |     |
| 1337 Lafayette Avenue                                                                                                                                                                     | [1                | NATIONAL                                         | -   |              |     |
| CITY OR TOWN:                                                                                                                                                                             |                   | NATIONAL REGISTE                                 | =   |              |     |
| Colonial Manor                                                                                                                                                                            |                   | A LEGISTE                                        | 9   |              |     |
| STATE:                                                                                                                                                                                    | CODE COUNTY:      | Value                                            | COD |              |     |
| New Jersey                                                                                                                                                                                | 3l4 Glouceste     | r हा डि                                          | 15  |              |     |
| . PHOTO REFERENCE                                                                                                                                                                         | - 1 344           |                                                  |     |              |     |
| PHOTO CREDIT: William B. Basse                                                                                                                                                            | tt. John M. Dicke | y, Architect                                     |     |              |     |
| DATE OF PHOTO: March 4, 1971                                                                                                                                                              |                   |                                                  |     |              |     |
|                                                                                                                                                                                           | ey, Architect     |                                                  |     |              |     |
| 206A West Sta                                                                                                                                                                             | ate Street, Media | , Pennsylvania                                   |     |              |     |
| 1. IDENTIFICATION                                                                                                                                                                         |                   |                                                  |     |              |     |
|                                                                                                                                                                                           |                   |                                                  |     |              |     |