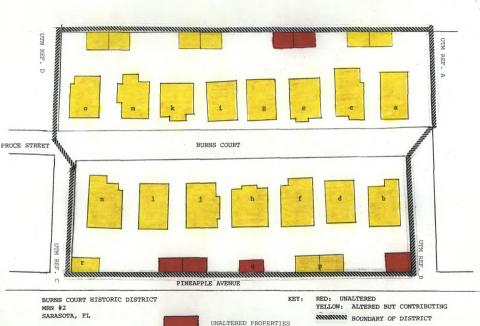

Sanborn Map Company. Maps of Sarasota. 1929. New York: Sanborn Map Company.
- Sarasota County Historical Commission. Aerial Photograph L-29. On file, Sarasota County Historical Archives, Sarasota, Florida.
- Sarasota, Florida City Directory. 1918. Sarasota, Florida. On file, Sarasota County Historical Archives, Sarasota, Florida.
- Sarasota Herald. September 9, 1926. Microfilm located at Sarasota County Historical Archives, Sarasota, Florida.
- Sarasota Times. April 4, 1912. October 17, 1912. May 1, 1913. June 12, 1913. August 7, 1913. August 21, 1913. March 6, 1924. Located at Sarasota County Historical Archives, Sarasota, Florida.
- "Thomas Case's Home Example of New Trend," N.S., N.D. On file, Thomas Reed Martin File. Located at Sarasota County Historical Archives, Sarasota, Florida.



ALTERED BUT CONTRIBUTING PROPERTIES