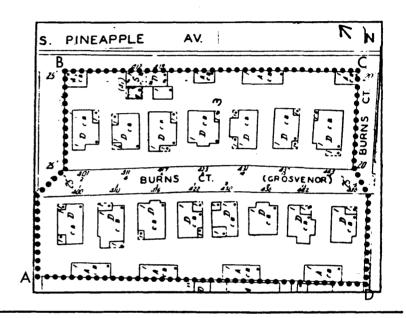

<sup>31</sup>Higel Obituary File, v. 2, p. 168, August 28, 1937.
  - 32<sub>Ibid</sub>.
  - 33Sarasota City Directory, 1927-28, p. 352.
  - <sup>34</sup>Higel Obituary File, v. 2, p. 168, August 28, 1937.
  - 35 Minutes of the City Council, City of Sarasota, Book V, p. 67, May 26, 1924.
  - <sup>36</sup>Higel Obituary File, v. 2, p. 168.
  - <sup>37</sup>Higel Obituary File, October 21, 1949.
  - 38Ibid.
- <sup>39</sup>Polk's Sarasota City and County Directory, 1923-1924, p. 131. Located at Sarasota County Historical Archives, Sarasota, Florida.
  - 40 Grismer, The Story of Sarasota, p. 316.

## SEE CONTINUATION SHEETS

# 10 GEOGRAPHICAL DATA

## UTM REFERENCES:

POINT A 17/3024960/347560 POINT B 17/3024166/347646 POINT C 17/3023966/347696 POINT D 17/3023946/347615

ACERAGE: Apx. 2 acres



# VERBAL BOUNDARY DESCRIPTION

Proceed WEST from SE corner of Lot 14 to SW corner of Lot 15; then NORTH along West lot line of Lots 15, 13, 11, 9, 7, 5, 3 to NW corner of Lot 1; then EAST along North lot line of Lot 1 to NW corner of Lot 2; then EAST to NE corner of Lot 2; then SOUTH along East lot lines of Lots 2, 4, 8, 10, 12, 14 to point of beginning.

# LIST ALL STATES AND COUNTIES FOR PROPERTIES OVERLAPPING STATE OR COUNTY BOUNDARIES

| STATE | N/A | CODE | COUNTY | CODE |
|-------|-----|------|--------|------|
| STATE | N/A | CODE | COUNTY | CODE |

# 11 FORM PREPARED BY

NAME / TITLE

Sarah Latham Kearns / Preservation Consultant, City of Sarasota

| ORGANIZATION  c/o Planning Department   | DATE<br>May 1983              |
|-----------------------------------------|---------------