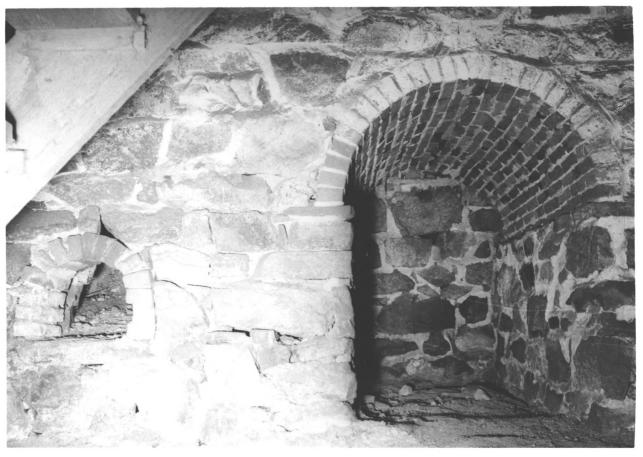

Kitchen fireplace base in the basement showing unusual ash pit at the left ...

3/1

IPERTY OF THE NATIONAL REGISTER

#20\$3

Form No. 10-301a (7/72)

UNITED STATES DEPARTMENT OF THE INTERIOR
NATIONAL PARK SERVICE