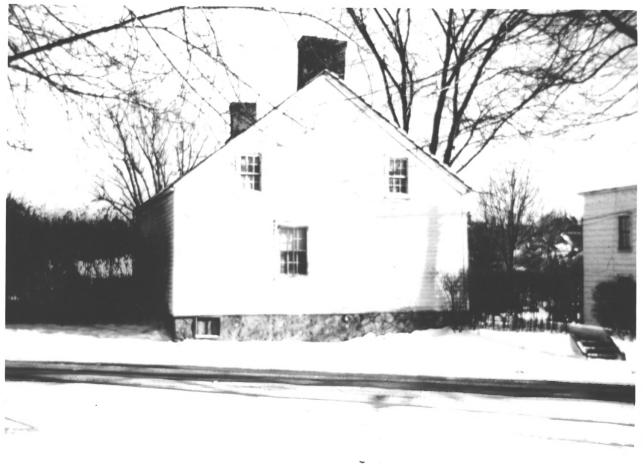

3. PHOTO REFERENCE

NEGATIVE FILED AT:

CITY OR TOWN:

unknown PHOTO CREDIT: DATE OF PHOTO:

ca. 1950 Merrill Harvey, 43 Mills Street, Morristown, NJ

4. IDENTIFICATION DESCRIBE VIEW, DIRECTION, ETC.

View of west gable end. Camera facing northeast. Photo dated circa 1950 prior to the abestos siding.