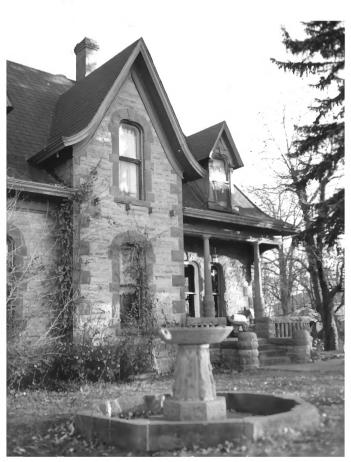

DIALE UNITED STATES DEPARTMENT OF THE INTERIOR NATIONAL PARK SERVICE Colorado NATIONAL REGISTER OF HISTORIC PLACES COUNTY Larimer PROPERTY PHOTOGRAPH FORM FOR NPS USE ONLY (Type all entries - attach to or enclose with photograph) DATE S 5 1972 1. NAME 0 COMMON: Avery House NATIONAL AND/OR HISTORIC: Avery House REGISTE 2. LOCATION STREET AND NUMBER: 328 West Mountain Avenue CITY OR TOWN:  $\alpha$ Fort Collins STATE: COUNTY: CODE CODE 069 Colorado 08 Larimer PHOTO REFERENCE Poudre Landmark Commission PHOTO CREDIT: 1970 DATE OF PHOTO: State Historical Society of Colorado ш ш 4. IDENTIFICATION DESCRIBE VIEW, DIRECTION, ETC. Front (south) facade of Avery House showing front yard fountain and porch (on southeast corner)