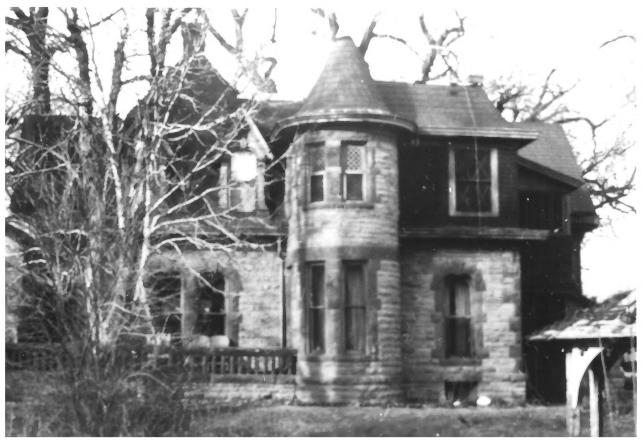

STATE THE INTERIOR NATIONAL PARK SERVICE Colorado COUNTY NATIONAL REGISTER OF HISTORIC PLACES Larimer PROPERTY PHOTOGRAPH FORM FOR NPS USE ONLY ENTRY NUMBER DATE (Type all entries - attach to or enclose with photograph) Z 1. NAME Avery House COMMON: AND/OR HISTORIC: Avery House 2. LOCATION JUN 5 1972 STREET AND NUMBER: 328 West Mountain Avenue NATIONAL CITY OR TOWN: REGISTE  $\alpha$ Fort Collins STATE COUNTY: CODE CODE 3 Colorado Larimer 08 069 3. PHOTO REFERENCE PHOTO CREDIT: State Historical Society of Colorado DATE OF PHOTO: 1971 ш NEGATIVE FILED AT: State Historical Society of Colorado ш 4. IDENTIFICATION DESCRIBE VIEW, DIRECTION, ETC. East facade of House, showing part of restored gazebo in lower right corner.