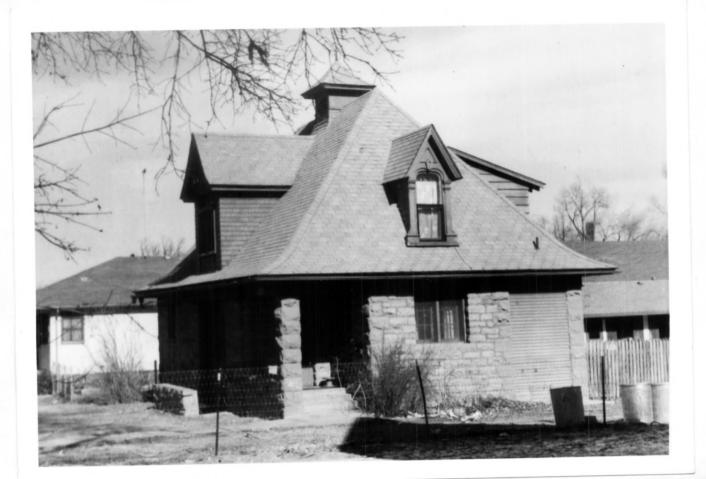

STATE UNITED STATES DEPARTMENT OF THE INTERIOR NATIONAL PARK SERVICE Colorado COUNTY NATIONAL REGISTER OF HISTORIC PLACES Larimer PROPERTY PHOTOGRAPH FORM FOR NPS USE ONLY ENTRY NUMBER DATE (Type all entries - attach to or enclose with photograph) S JUL 24 1972 1. NAME 0 Avery House COMMON: Avery House AND/OR HISTORIC: LOCATION STREET AND NUMBER: 328 West Mountain Avenue CITY OR TOWN  $\alpha$ Fort Collins STATE: CODE COUNTY: CODE 08 Colorado Larimer 069 3. PHOTO REFERENCE State Historical Society of Colorado PHOTO CREDIT: 7977 DATE OF PHOTO: ш NEGATIVE FILED AT: State Historical Society of Colorado ш 4. IDENTIFICATION DESCRIBE VIEW, DIRECTION, ETC. Stable House of Avery House showing south and west facades.