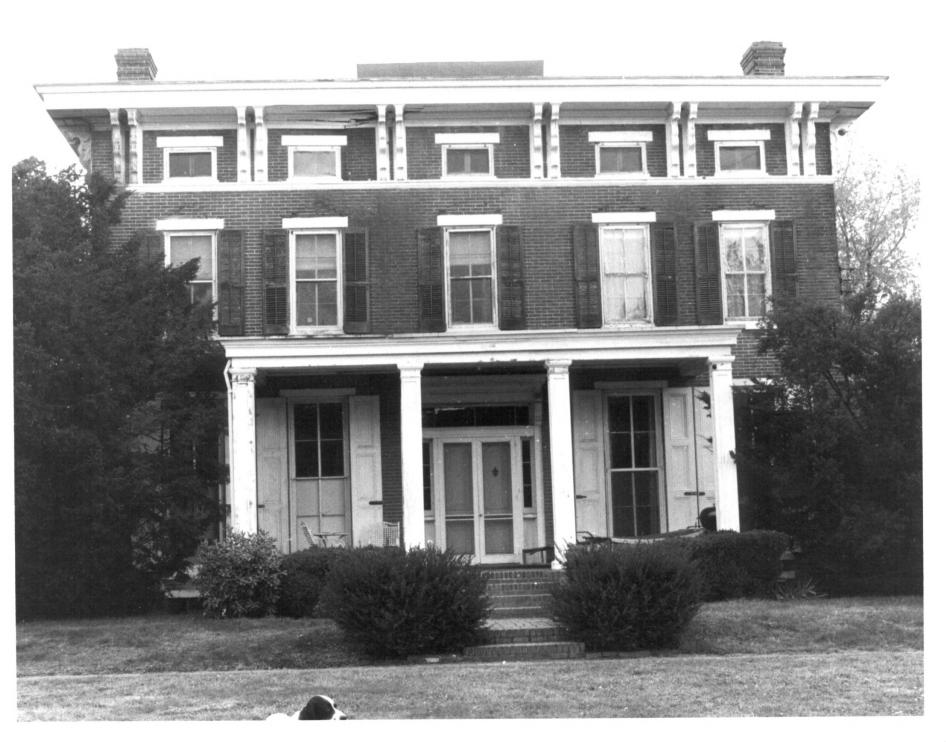

```
Weston
CHR #: N-121
Location: RT# 896
     St. Georges Hundred
Photo: CHAE: March 1984
Photo Location: Delaware BAHP
View From
   WEST
Photo #: 1 of (4)
```

Weston CHR #: N-121 Location: RT# 896 St. Georges Hundred Photo: CHAE: March 1984 Photo Location: Delaware BAHP View From 10 TENUN REER DUDUG noon Photo #: 2 of (4)