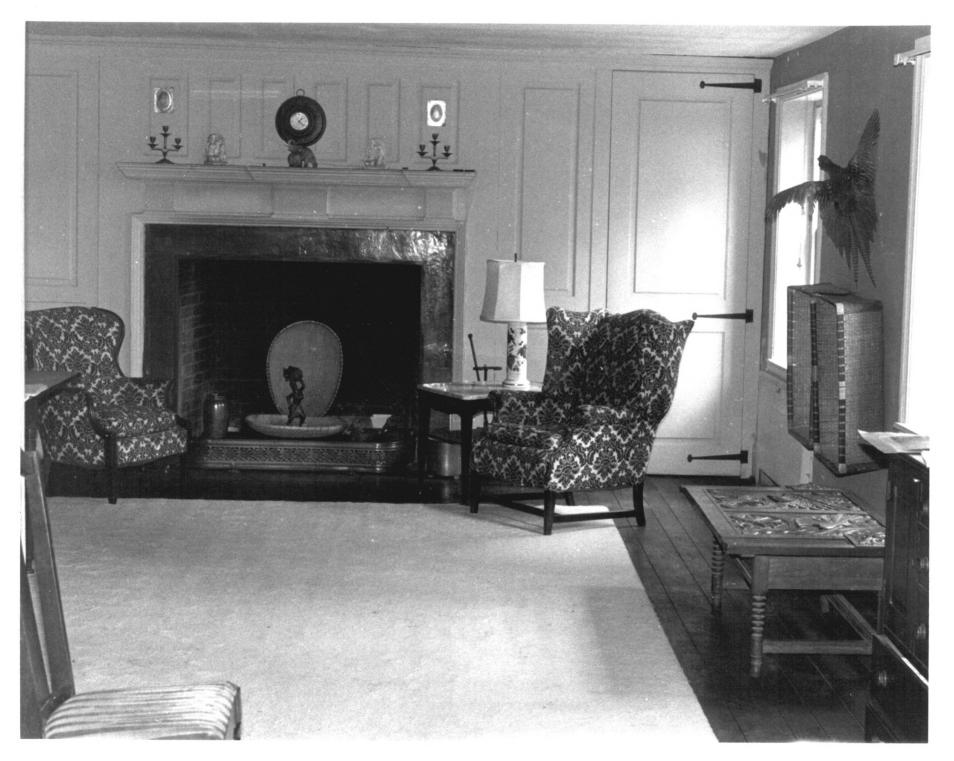

```
Weston
CHR #: N-121
Location: RT# 896
     St. Georges Hundred
Photo: CHAE: March 1984
Photo Location: Delaware BAHP
View From
   WEST
Photo #: 1 of (4)
```

Weston CHR #: N-121 Location: RT# 896 St. Georges Hundred Photo: CHAE: March 1984 Photo Location: Delaware BAHP View From 10 TENUN REER DUDUG noon Photo #: 2 of (4)