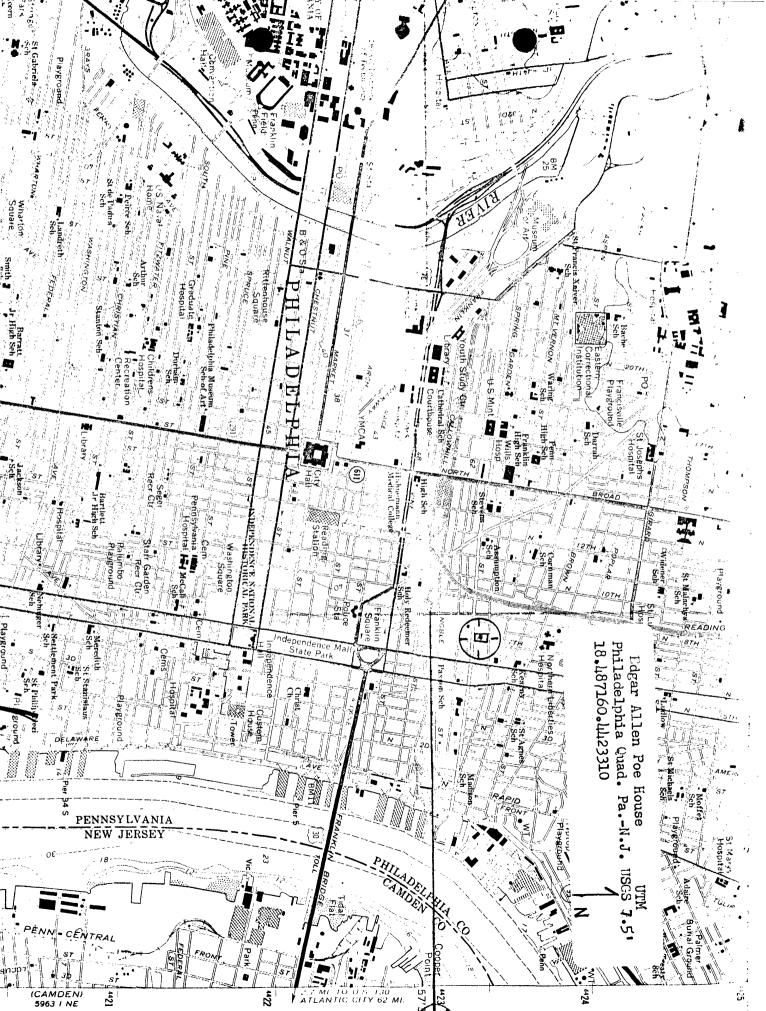

DESCRIBE THE PRESENT AND ORIGINAL (if known) PHYSICAL APPEARANCE

The Edgar Allen Poe House is three stories tall, one room deep, and two rooms wide. It is made of red brick, with white trim and has a pitched roof, and a central chimney. Formerly freestanding, the house is now enclosed on its north and east sides by a mid-19th century townhouse which faces on to N. 7th Street. The interior of the house is characterized by its simplicity. A narrow walled-in stairway separates each floor into two rooms which are outfitted with period pieces, none of which are associated with Poe. A portion of the original garden exists on the west end of the house. Today, the house is maintained by the Free Library of Philadelphia as it might have been in Poe's time, with a small museum on the first floor of the later house. A lawn extends from the front of the house south to Spring Garden Street, and behind the house north to Green Street.

## Boundaries of the Edgar Allen Poe House

Beginning at the NW corner of Spring Garden and N. Seventh Streets, proceed N along the eastern boundary of the lot approximately 250' to the SW intersection of Green and N. Seventh Streets, thence W approximately 70' to the NW corner of the property, thence S approximately 250' to the SW corner of the property, thence E approximately 70' to the point of origin. These boundaries enclose the Poe House and garden, as well as the landscaped ground to the north and south of the house in an effort to indicate the suburban appearance of the land in the time of Poe's occupancy in view of the current state of urbanization. The later house constitutes an intrusion and do not contribute to the national significance of the landmark.