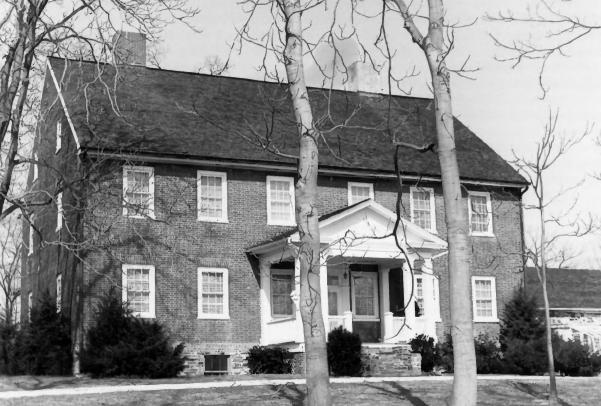

## NATIONAL REGISTER OF HISTORIC PLACES PROPERTY PHOTOGRAPH FORM

(Type all entries - attach to or enclose with photograph)

| I. NAME                        |                                  |                                |
|--------------------------------|----------------------------------|--------------------------------|
| СОММОН                         | AND/OR HISTORIC                  | NUMERIC CODE (Assigned by NPS) |
|                                |                                  | SEP 2 0 1973                   |
| Sophia's Dairy                 |                                  | 10 19/3                        |
| 2. LOCATION                    |                                  |                                |
| STATE                          | COUNTY                           | TOWN                           |
| Maryland                       | Harford                          |                                |
| STREET AND NUMBER              | 4                                |                                |
|                                |                                  |                                |
| Lane enters north of U. S      | . 40 about 0.5 mile east of Be   | 1camp Road.                    |
| 3. PHOTO REFERENCE             |                                  |                                |
| PHOTO CREDIT                   | DATE                             | NEGATIVE FILED AT              |
|                                |                                  | Maryland Historical Trust      |
| Michael Bourne                 | March, 1968                      | 2525 Riva Road                 |
| 1. IDENTIFICATION              |                                  | Annapolis, Maryland 21401      |
| DESCRIBE VIEW, DIRECTION, ETC. |                                  | 0 1101                         |
|                                |                                  |                                |
| Looking from the southeas      | t at the south facade and east   | end wall of the manufaction    |
| house, Sophia's Dairy.         | A CONTRACTOR CONTRACTOR SERVICES | JUL 1 9 1973                   |
|                                |                                  | 30L 1 0 19/3                   |
|                                |                                  | NATIONAL                       |
|                                |                                  | REGISTER                       |
| •                              |                                  | "EGISTER                       |
|                                |                                  |                                |