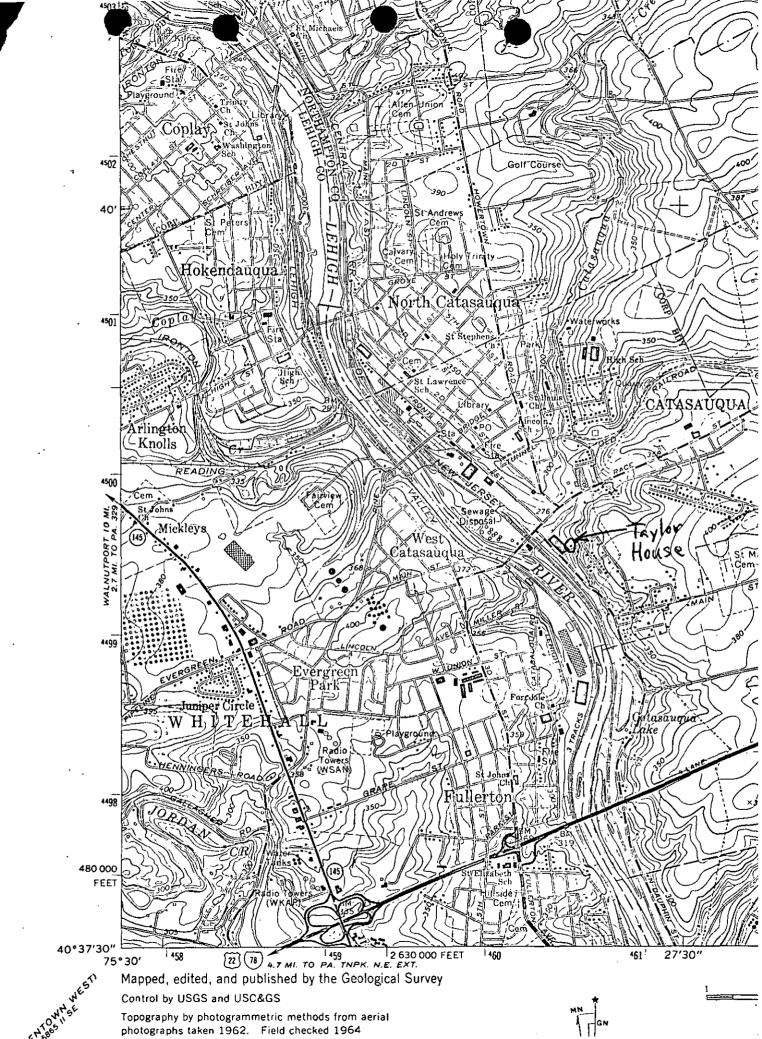

DESCRIBE THE PRESENT AND ORIGINAL (if known) PHYSICAL APPEARANCE

Built by Philadelphia carpenters in 1768, the George Taylor Mansion is a two-story-over-elevated basement Georgian stone house with symmentrically paired brick end-chimneys and a gable roof with flattered ridge. The walls 24 inches thick, are of stone masonry rubble and finished with a thick slaked-line stucco that gives the house its white appearance. The windows are topped by flat arches of gauged brick; those on the first story are adorned by exterior solid panelled shutters and the openings on the upper floor have louvered blinds. A heavy overhanging cornice runs completely around the structure at eave level. The two-story stone kitchen wing which adjoins the main house at the south end was built on the main axis around 1800.

The main house, rectangular in shape, is five bays wide and two bays A flight of marble pyramidal steps leads up to the center door in the west or main facade. Topped by a rectangular transom and a triangular pediment, the double door opens into a central hall that extends through the house. The hall is divided near midpoint by means of an archway with fluted pilasters. The stairs are located in the rear portion of the hall and are set against the north (left) wall. Tha hall divides the four firstfloor rooms into pairs: The living room and parlor are on the left and the dining room and reception (or service) room on the right. Doors in the parlor, living room, and dining room are topped by finely executed pediments and their fireplace walls are fully panelled. Other walls in these rooms have panelled wainscots and finely detailed chair rails. The dining room fireplace panelling and mantle date from the early 19th century and are of the Greek Revival period, but the other first-floor panelling and mantles are original (18th century). The floors of wide pine boards are original as is most of the iron hardware.

The second floor contains four bedrooms and two small dressing rooms. The two bedrooms on the west (front) side of the house have almost as elaborate panelling at their fireplaces as those downstairs. The attic was unfinished. A short distance to the east or rear of the house is a ligroup brick summer kitchen which was built around 1850. The mansion has been carefully restored, is in excellent condition, and is open to visitors.