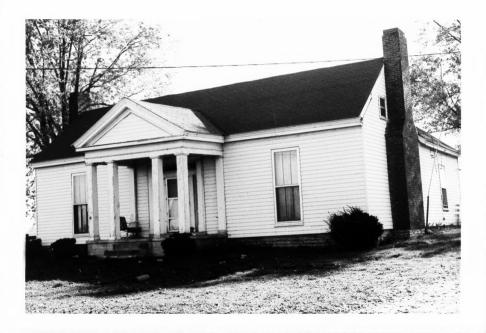

| Photo | #30/5 | 2.2 |          | 6 1085 |
|-------|-------|-----|----------|--------|
|       | 7     | ·   | 10 1 1 S | 0 1000 |

Name Dependency on Mulberry Creek(SH-78)(Early) Location Shelby County, Kentucky Carolyn Murray Wooley Photographer\_ January 1984 Date Taken Negative Location Kentucky Heritage Council View house, north front