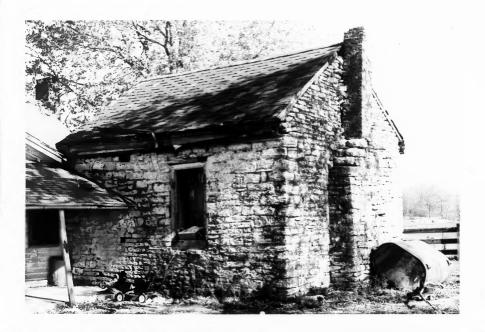

NameDependency on Mulberry Creek(SH-78)(Early)LocationShelby County, KentuckyPhotographerCarolyn Murray WooleyDate TakenJanuary 1984Negative LocationKentucky Heritage CouncilViewwest side and south end