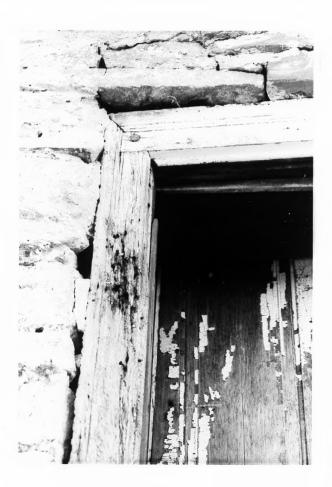

| KENTUCKY HERITAGE COUNCIL<br>STATE HISTORIC PRESERVATION OFFICE<br>FRANKFORT, KENTUCKY 40601 |  |  |  |  |  |
|----------------------------------------------------------------------------------------------|--|--|--|--|--|
| Name Dependency on Mulberry Creek(SH-78)(Early)                                              |  |  |  |  |  |
| Location Shelby County, Kentucky                                                             |  |  |  |  |  |
| PhotographerCarolyn Murray Wooley                                                            |  |  |  |  |  |
| Date Taken January 1984                                                                      |  |  |  |  |  |
| Negative Location Kentucky Heritage Council                                                  |  |  |  |  |  |
| View doorway detail, north end                                                               |  |  |  |  |  |
|                                                                                              |  |  |  |  |  |