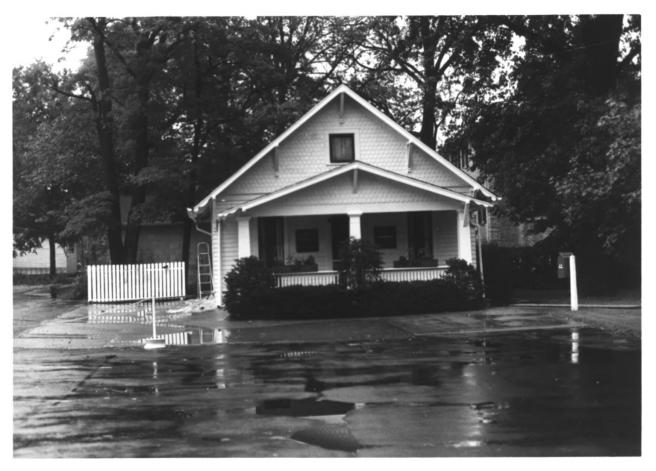

IRECTION, ETC. IF DISTRICT, GIVE BUILDING NAME & STREET

РНОТО NO.

front, looking northwest



Form No. 10-301a (Rev. 10-74)

UNITED STATES DEPARTMENT OF THE INTERIOR NATIONAL PARK SERVICE

## NATIONAL REGISTER OF HISTORIC PLACES PROPERTY PHOTOGRAPH FORM

FOR NPS USE ONLY
RECEIVED
DATE ENTERED

SEE INSTRUCTIONS IN HOW TO COMPLETE NATIONAL REGISTER FORMS

TYPE ALL ENTRIES -- ENCLOSE WITH PHOTOGRAPH

1 NAME

HISTORIC

Warren G. Harding Home

AND/OR COMMON

Warren G. Harding Home

2. LOCATION

Marion

\_VICINITY OF

COUNTY Marion STATE

3 PHOTO REFERENCE

PHOTO CREDIT Joseph S. Mendinghall

DATE OF PHOTO 8/74

NEGATIVE FILED AT Historic Sites Survey

4 IDENTIFICATION

DESCRIBE VIEW, DIRECTION, ETC. IF DISTRICT, GIVE BUILDING NAME & STREET

PHOTO NO.

Rear and west facade, looking southeast



Form No. 10-301a (Rev. 10-74)

UNITED STATES DEPARTMENT OF THE INTERIOR NATIONAL PARK SERVICE

## NATIONAL REGISTER OF HISTORIC PLACES PROPERTY PHOTOGRAPH FORM

FOR NPS USE ONLY

RECEIVED

DATE ENTERED

SEE INSTRUCTIONS IN HOW TO COMPLETE NATIONAL REGISTER FORMS

TYPE ALL ENTRIES -- ENCLOSE WITH PHOTOGRAPH

1 NAME

HISTORIC

Warren G. Harding Home

AND/OR COMMON Warren G. Harding Home

2 LOCATION

Marion

\_\_VICINITY OF

COUNTY

STATE

Ohio

3 PHOTO REFERENCE

PHOTO CREDIT Joseph S. Mendinghall

DATE OF PHOTO 8/74

NEGATIVE FILED AT Historic Sites Survey

4 IDENTIFICATION

DESCRIBE VIEW, DIRECTION, ETC. IF DISTRICT, GIVE BUILDING NAME & STREET

Campaign headquarters, full front, looking east

PHOTO NO.