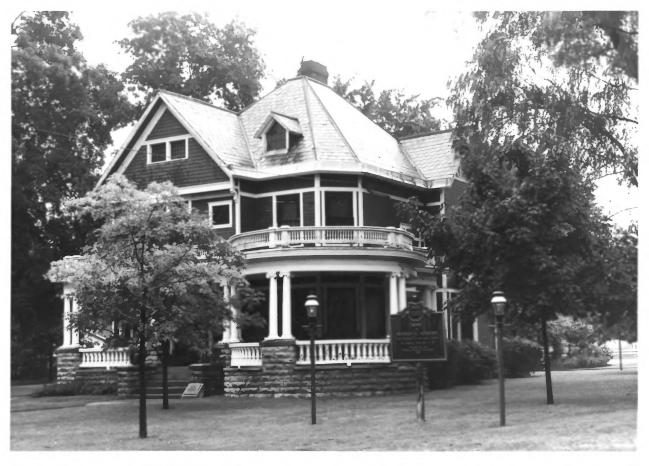

NEGATIVE FILED AT Historic Sites Survey

DATE OF PHOTO 8/74

4 IDENTIFICATION

DESCRIBE VIEW, DIRECTION, ETC. IF DISTRICT, GIVE BUILDING NAME & STREET

РНОТО NO.

front, looking northwest

Form No. 10-301a (Rev. 10-74)