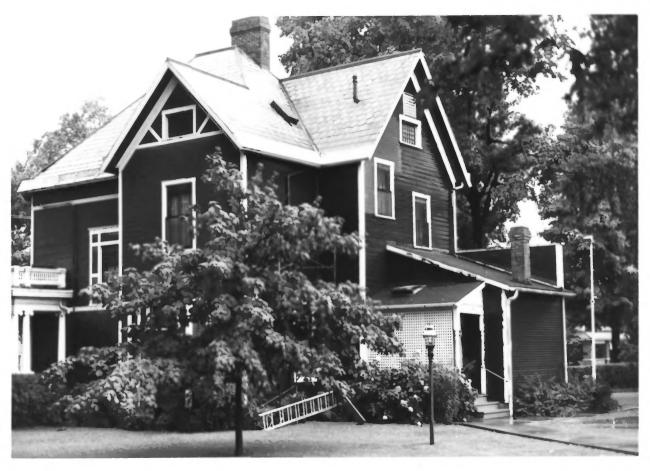

PHOTO NO.

Rear and west facade, looking southeast

Form No. 10-301a (Rev. 10-74)

UNITED STATES DEPARTMENT OF THE INTERIOR NATIONAL PARK SERVICE