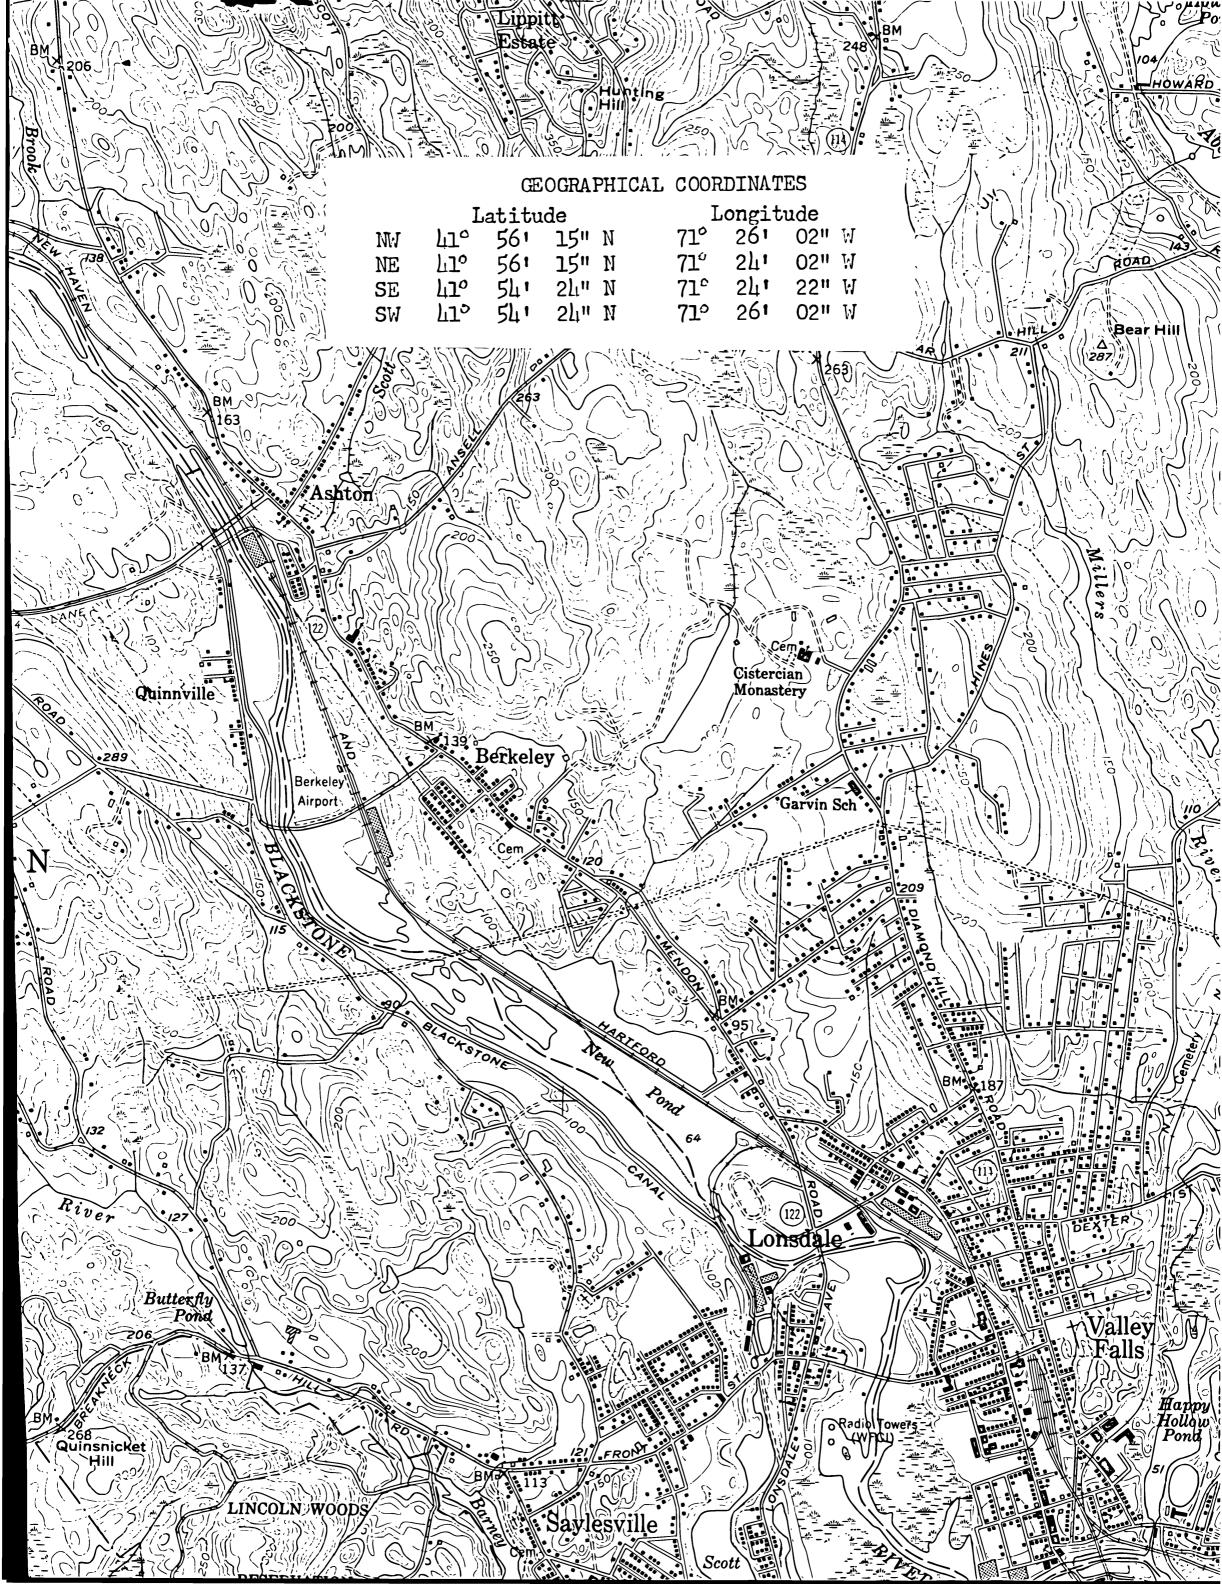

DESCRIBE THE PRESENT AND ORIGINAL (11 known) PHYSICAL APPEARANCE

The Blackstone Canal was designed to connect Providence, Rhode Island, and Worcester, Massachusetts-forty-five miles apart-for the transport of commercial good, primarily, and also of passengers. It was constructed during the years 1824--1828. In northern Rhode Island it partly parallels and partly combins with the Blackstone River and in Providence becomes a part of the Moshassuck River. Twenty or more feet wide throughout, it was where necessary stone-walled, both to contain the canal stream and to support the path required for horses towing the canal-boats. Because of a drop of 451 feet in altitude from Worcester to Providence, granite-walled locks had to be constructed at numerous points, but little visibly remains of these locks--now, only outside Providence--and nothing of their mechanisms.

From the intact Lincoln, Rhode Island, portion of the canal (already a separate nomination to the National Register), it flows under the Front Street Bridge in that town, through Scott Pond and--now--beneath the Sayles Finishing Plant, next combining with the Moshassuck River channel. Thence it continues southward for four and one-half miles under new streets and past mill complexes to Interstate Route 95, within the Providence area. In this section there are no remains of walls or towpaths. South of Route 95, however, the canal retains its original granite walls--at least on the eastern tow-path side and often on both-for almost the entire remainder of its course into the city of Providence. This is now about one and one-half miles, terminating at the intersection of Steeple and Promenade Streets. In its time of use the canal ended finally at Market Square, some blocks south, where there was landing, a stair and a shelter for the transfer of passengers and cargo. These last stretches and the basin end of the canal are now covered by a network of modern pavements and squares.

The remaining Rhode Island sections of this canal display various types of stone wall construction, both with and without mortar. In most places they have maintained themselves sturdily; in others they have sometimes been repaired or rebuilt. Their general condition appears good. As one exception in Providence, there are remains of what once might have been a set of locks above Mill Street, for such were shown in and early survey. The canal remains a long finger through a good part of Providence, and it still flows.