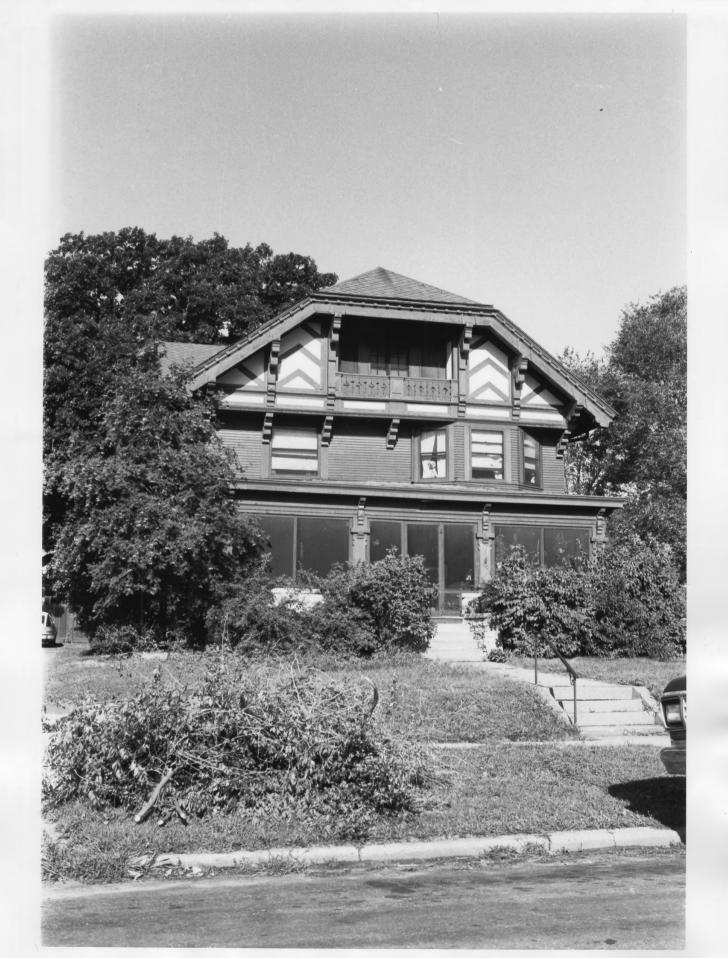

Olaf Lee House
St. Paul, MN; Ramsey County
1983
Susan Roth
Minnesota Historical Society, 690
Cedar Street, St. Paul, MN 55101
South (front) elevation
06059/13

NOTICE: This material may be protected by copyright law (Title 17 U. S. Code)

FROM THE COLLECTIONS OF THE
MINNESOTA HISTORICAL SOCIETY
THIS PHOTOGRAPH IS FOR REFERENCE USF.
ONLY. IT MAY NOT BE REPRODUCED OR
SOLD WITHOUT WRITTEN PERMISSION.