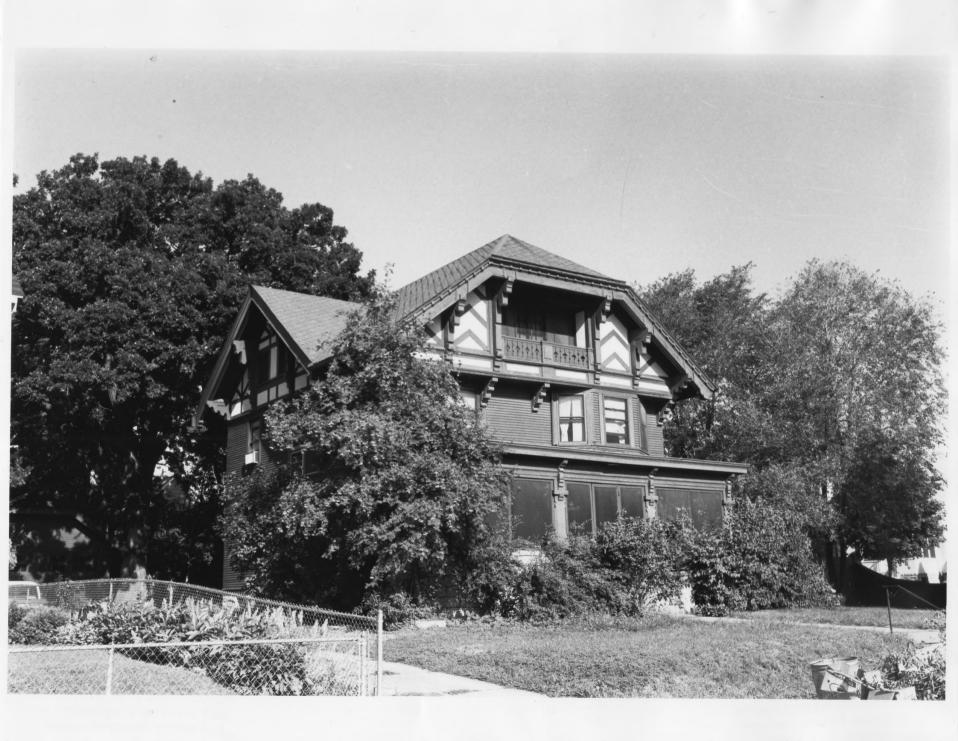

Olaf Lee House
St. Paul, MN; Ramsey County
1983
Susan Roth
Minnesota Historical Society, 690
Cedar Street, St. Paul, MN 55101
Looking northwest
06059/15

FROM THE COLLECTIONS OF THE MINNESOTA HISTORICAL SOCIETY THIS PHOTOGRAPH IS FOR REFERENCE USF ONLY. IT MAY NOT BE REPRODUCED OR SOLD WITHOUT WRITTEN PERMISSION.