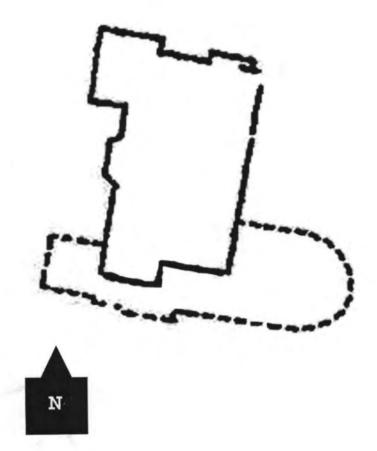

#### Summary Paragraph

The Moses residence is a 3,124-square foot, single story, bungalow distinguished by an outset porch which wraps around its southeast corner and dominates the two principal elevations of the house. The porch has a slightly pitched flat roof with overhanging eaves with exposed rafter tails, which have been decoratively carved. The main body of the house has a front facing, clipped gable roof, a motif which is echoed in the roof sheltering the western-most portion of the porch. The residence sits on a sloping, 16,652 square foot lot on a promontory overlooking Halaulani Place, the Hawaii Belt Road, and Kalalau Stream, which demarcates its northern property line. It is the closest dwelling on its side of the street to the ocean, and as a result has sweeping views of Hilo Bay from Alealea Point to the breakwater. Green lawns surround the house, and eight royal palms line Halaulani Place, reputedly the sole remnants of a line that extended the length of the road. A large Albezia tree, close to the road accentuates the property, which also includes a large all spice tree and a stand of Alexandra Palms.

## Narrative Description

A curving concrete driveway with a low lava rock retaining wall on its western side, leads up to the house. Concrete steps ascend across the southern façade of the bungalow to the porch. The porch is 13' wide, and open on its western end. A pair of screen doors with wood lower panels accesses the part of the porch enclosed by jalousie and fixed, single pane windows. The porch has a beaded tongue and groove ceiling.

A port cochere was added off the west side of the house in 1968. On the west side of the property is a 20' x 32' wood cottage with a front facing gable roof. It has vertical 5" tongue and groove siding, and features shoji-like doors at its southeast corner, in both walls.