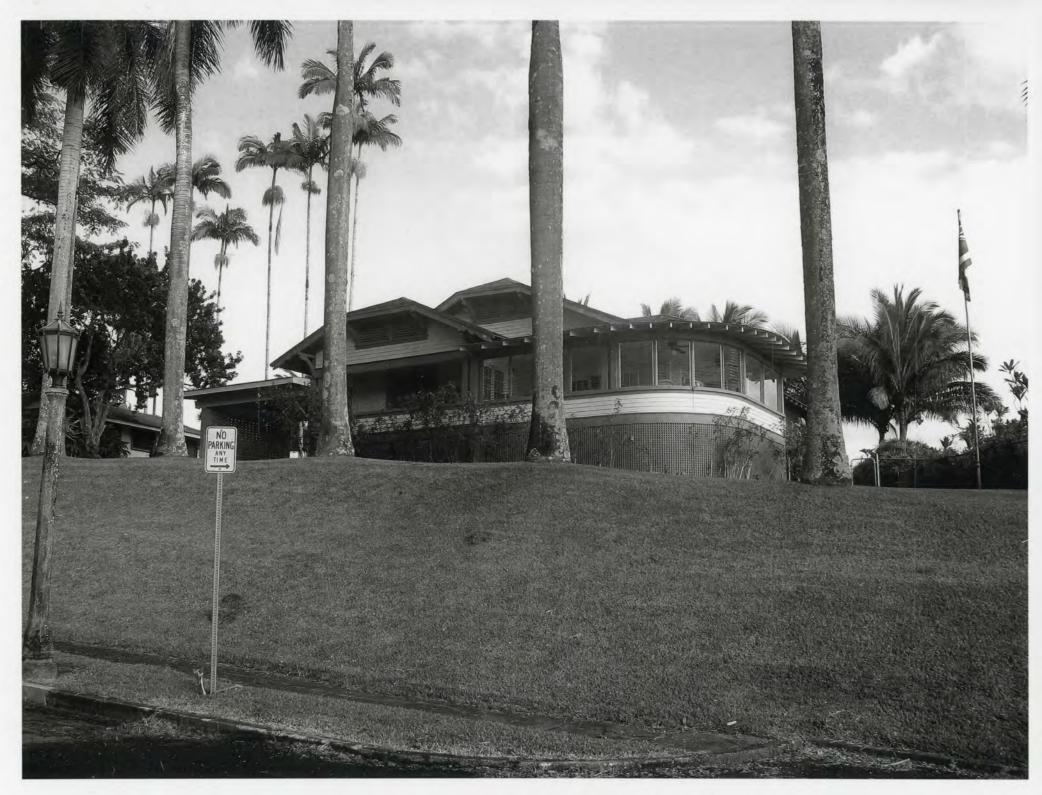

#### Summary Paragraph

The Moses residence is a 3,124-square foot, single story, bungalow distinguished by an outset porch which wraps around its southeast corner and dominates the two principal elevations of the house. The porch has a slightly pitched flat roof with overhanging eaves with exposed rafter tails, which have been decoratively carved. The main body of the house has a front facing, clipped gable roof, a motif which is echoed in the roof sheltering the western-most portion of the porch. The residence sits on a sloping, 16,652 square foot lot on a promontory overlooking Halaulani Place, the Hawaii Belt Road, and Kalalau Stream, which demarcates its northern property line. It is the closest dwelling on its side of the street to the ocean, and as a result has sweeping views of Hilo Bay from Alealea Point to the breakwater. Green lawns surround the house, and eight royal palms line Halaulani Place, reputedly the sole remnants of a line that extended the length of the road. A large Albezia tree, close to the road accentuates the property, which also includes a large all spice tree and a stand of Alexandra Palms.

## Narrative Description

A curving concrete driveway with a low lava rock retaining wall on its western side, leads up to the house. Concrete steps ascend across the southern façade of the bungalow to the porch. The porch is 13' wide, and open on its western end. A pair of screen doors with wood lower panels accesses the part of the porch enclosed by jalousie and fixed, single pane windows. The porch has a beaded tongue and groove ceiling.