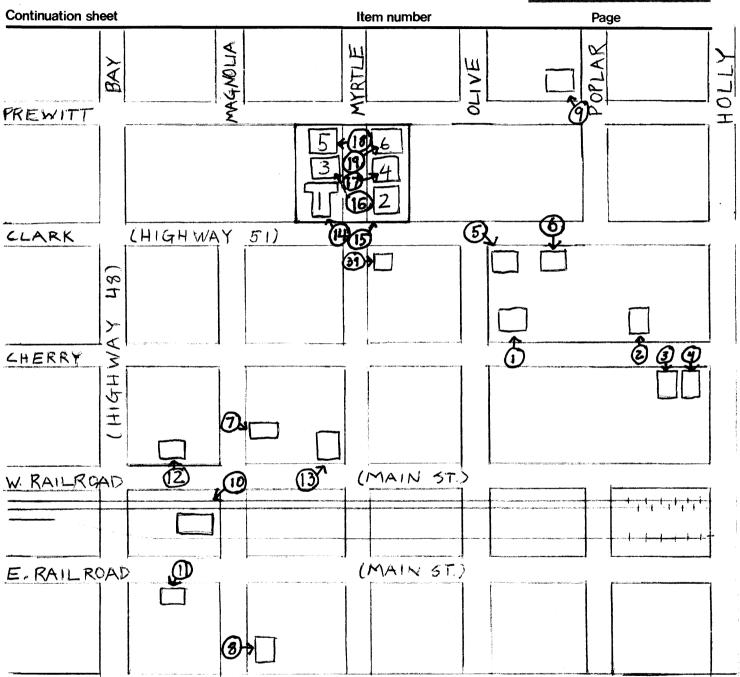

#### North Clark Street

1. 225. (Presbyterian Church of Magnolia). Located on a corner lot facing east, the Presbyterian Church of Magnolia is a one-story, T-shaped structure with a two-story tower and steeple erected at the northeast corner. The broad cross-gable roofline contrasts with the steeply-pitched, Gothicarched, irregularly-placed bays. Main entrance, a single door, is through the tower. 1881.

#### West Myrtle Street

- 2. 102. (Belle Maison). Two-and-a-half-story, Queen Anne house on residential corner facing south. Two-story, beehive capped tower on southeast corner. Main entrance is centered paired doors with upper-glass panels and transom. Fenestration throughout building is irregular, mainly one-over-one, double-hung sash. Facade has a truncated hipped-roof porch with slender columns and balusters, and the roof provides a balustraded balcony on the second floor. Secondary facade on North Clark has one-story, three-bay enclosed porch with truncated hipped roof, also providing a second-story balustrated balcony. This room has secondary, single-door entrance. Two interior chimneys. 1902.
- 3. 135. (Andrews House). One-story, irregularly-massed and fenestrated, turn-of-the-century dwelling facing north. Facade is seven-bay including centered single-leaf door main entrance and a gable-roofed polygonal pavilion at the northwest corner. Irregularly colonnaded porch along entire front facade. Ca. 1905.
- 4. 140. (Frith House). One-story, five-bay, turn-of-the-century, Greek Revival-inspired house with gable roof and wide porch delineated by six slender round posts. Shingled central gable has rectangular window and decorative woodwork. Main entrance is central double door with transom. Completed fenestration are four six-over-nine floor-to-ceiling windows. Two interior chimneys. Ca. 1900.

#### 7 - DESCRIPTION

- 5. 145. (Cunsen House). One-story, irregularly massed, turn-of-the-century dwelling facing north on corner lot. Moderately pitched hipped roof interrupted by irregularly introduced gables including a gable-roofed, three-bay polygonal pavilion at the northwest corner. Main entrance is a central single door with transom. One floor-to-ceiling window on northeast corner. Secondary entrance on eastern facade is single door with transom. L-shaped porch with slender columns. One interior chimney. Ca. 1900.
- 6. 150. (Owens House). One-story, irregularly massed, turn-of-the-century house facing south on corner lot. Central hipped roof with two projecting front gables. Irregularly shaped porch along most of southern and eastern facade features conical roof at southwest corner. Five-bay facade with central door with transom and sidelights. Porte-cochere on western (secondary) facade. Paired interior chimneys removed. Similar to individually nominated Carraway House, 420 North Clark. Ca. 1905.