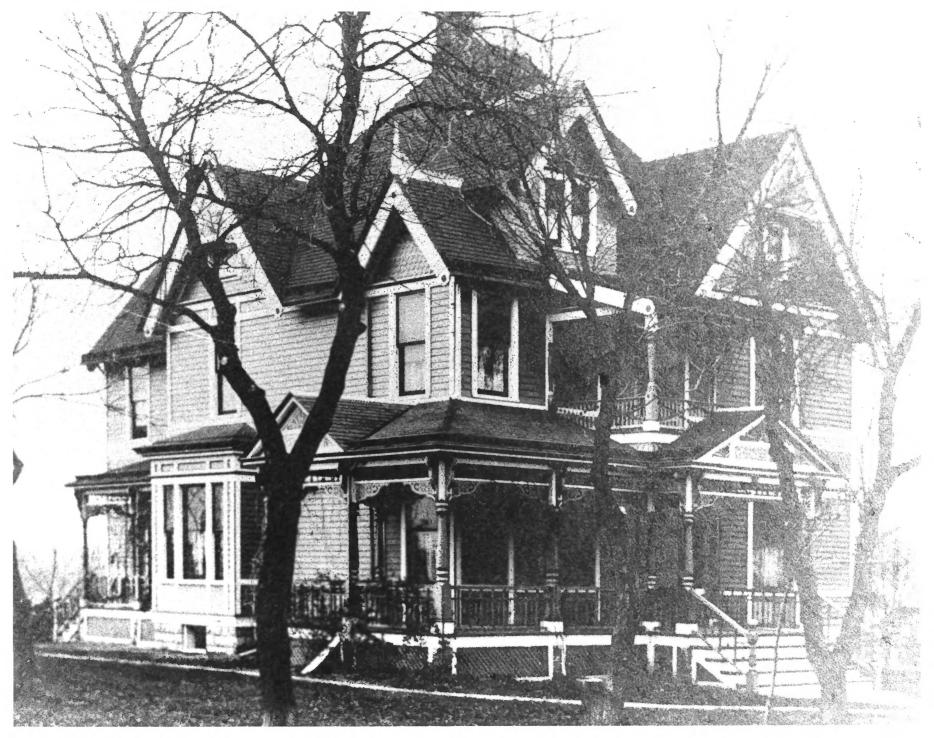

Bell House South

Alvin Bushnell Bell House 310 Quimby Street Ida Grove. Iowa Photo No. 6 By: not known Date: c. 1896 View: to northwest