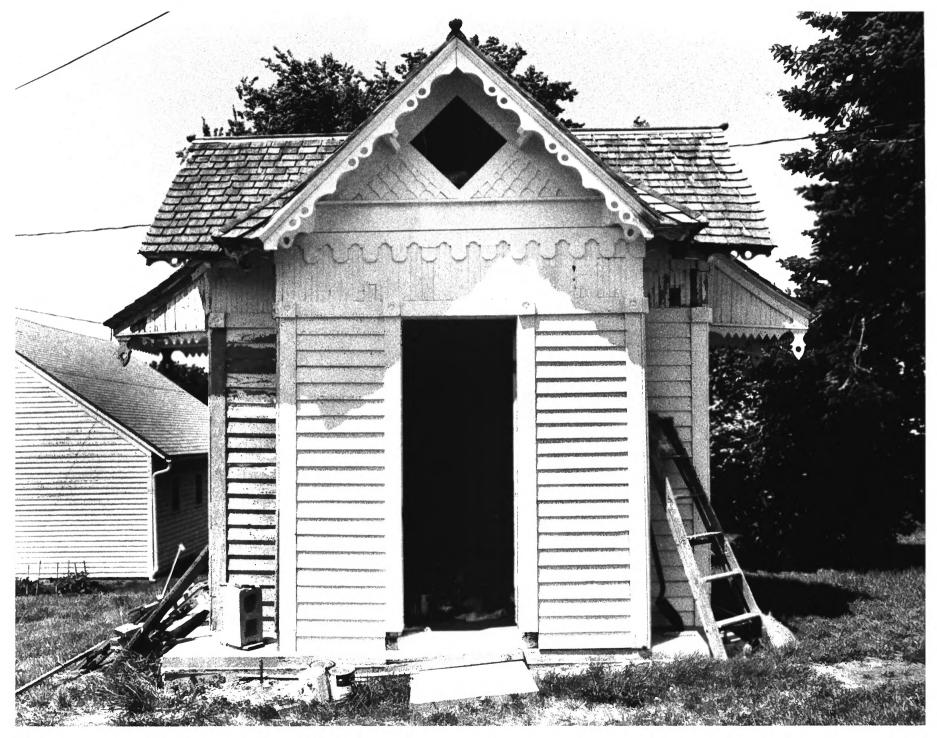

comercu facing Dortheast rear view

Bell House

Alvin Bushnell Bell House 310 Quimby Street Ida Grove, Iowa Photo No. 3 By: Patrick Kee

Date: June 1981 View: Northeast

Glidden caretaker's shed on Bell House Property Alvin Bushnell Bell House