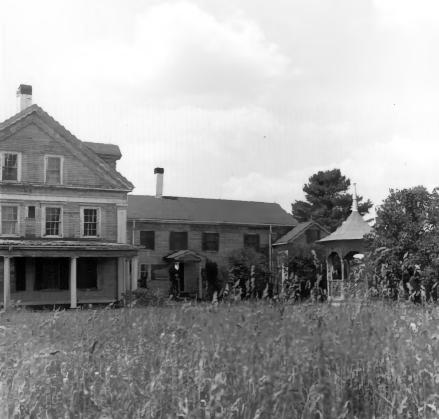

(2 of 6)

Ell and Gazebo from E

Laudholm Farm Laudholm Farm Road Wells, York, Maine Frank A. Beard

Me. Historic Preservation Comm.

View from Sw

(3 of 6)