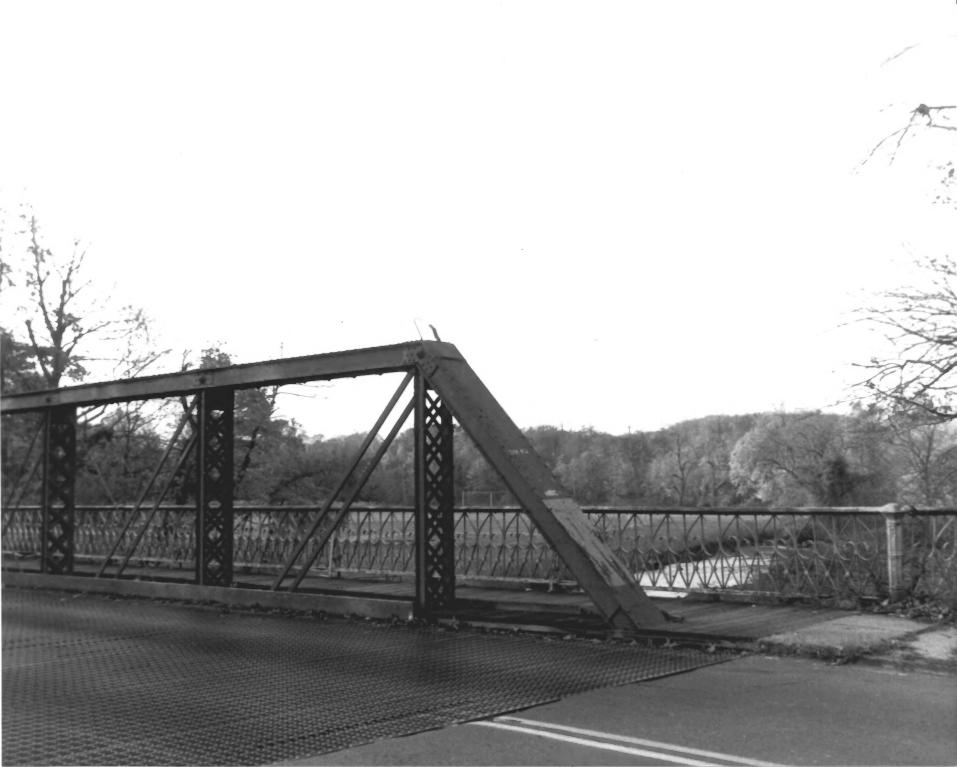

Edgewood Park

Edgewood Avenue Bridge View South

K. Ohno photo, 11/85 Photograph #12

Edgewood Historic District
New Haven, CT
Edgewood Park
Duck Pond looking east from

Edgewood Park
Duck Pond looking east from
concrete footbridge at jct.
of river & pond
K. Ohno photo, 11/85
Photograph #13