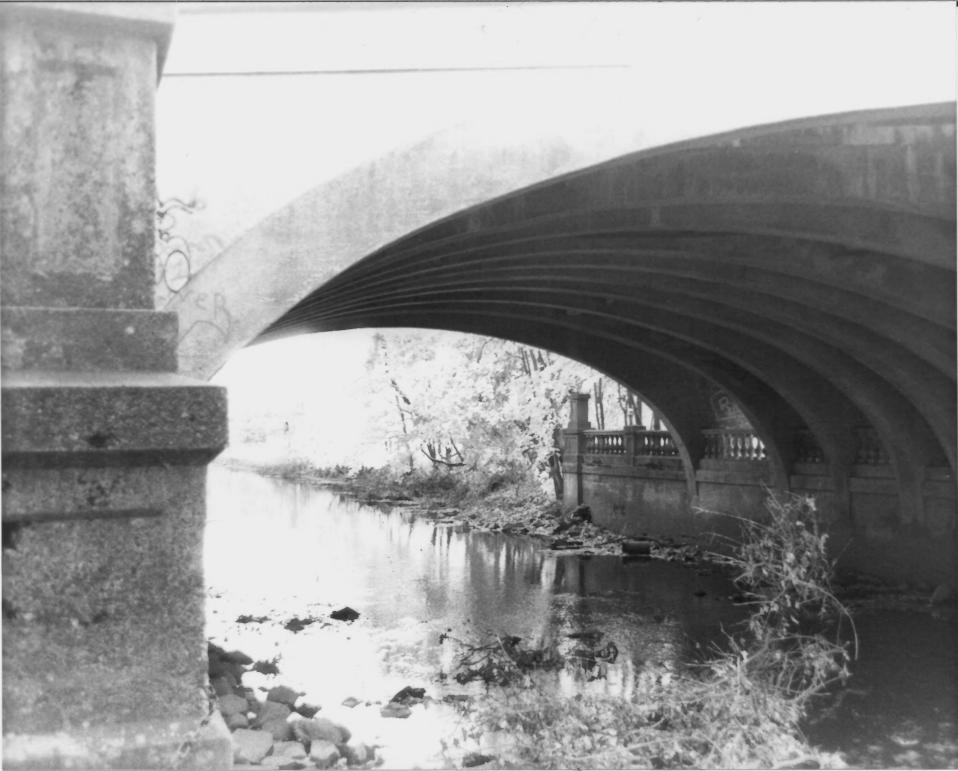

Edgewood Park

Edgewood Avenue Bridge View South

K. Ohno photo, 11/85 Photograph #12

Edgewood Historic District
New Haven, CT
Edgewood Park
Duck Pond looking east from

Edgewood Park
Duck Pond looking east from
concrete footbridge at jct.
of river & pond
K. Ohno photo, 11/85
Photograph #13