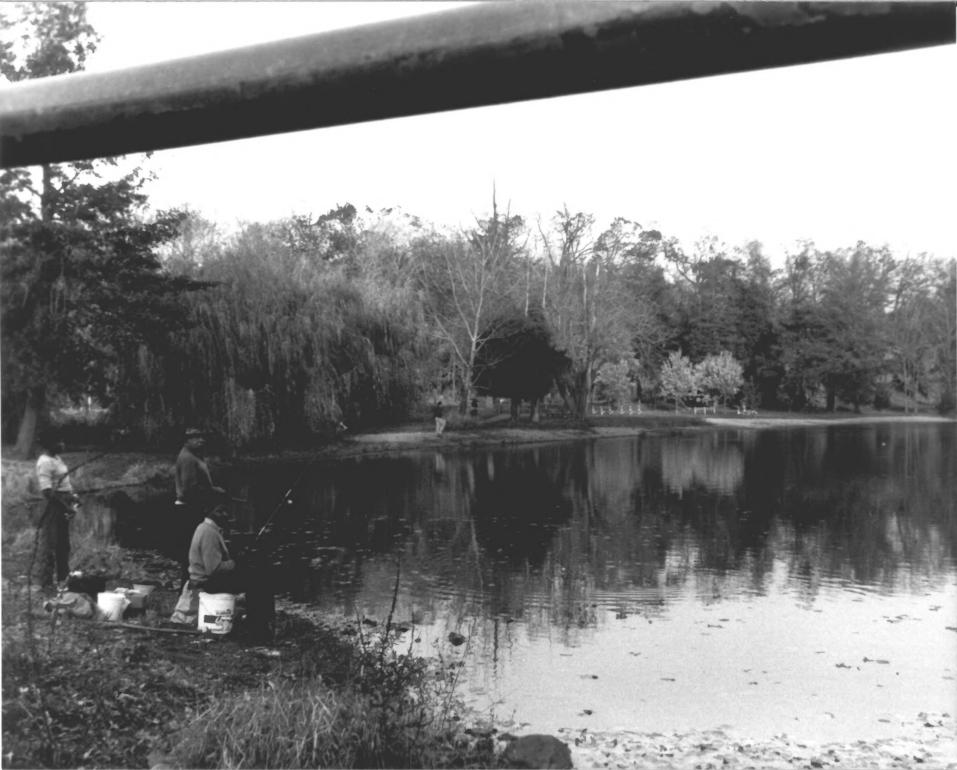

Edgewood Park

Edgewood Avenue Bridge View South

K. Ohno photo, 11/85 Photograph #12

Edgewood Historic District
New Haven, CT
Edgewood Park
Duck Pond looking east from

Edgewood Park
Duck Pond looking east from
concrete footbridge at jct.
of river & pond
K. Ohno photo, 11/85
Photograph #13