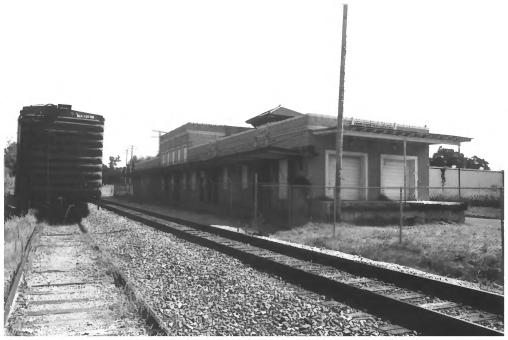

Texas & Pacific Railroad Depot Natchitoches, Natchitoches Parish, LA Donna Fricker July 1986 LA State Historic Preservation Office Photo #3 West

Texas & Pacific Railroad Depot Natchitoches, Natchitoches Parish, LA Donna Fricker Julv 1986 LA State Historic Preservation Office Photo #4 North-Northeast