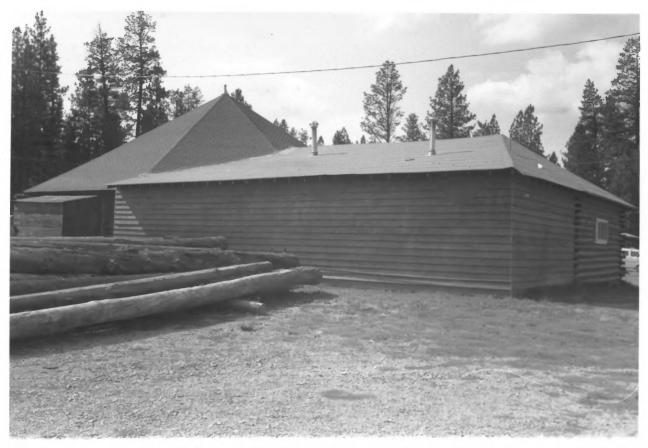

Lincoln Community Hall Highway 200, Lincoln, Montana Lewis and Clark County Photographer: Mike Koop, SHPO Date of Photo: September, 1986 View: looking southeast

Lincoln Community Hall Highway 200, Lincoln, Montana Lewis and Clark County Photographer: Mike Koop, SHPO Date of Photo: September, 1986 View: looking southwest