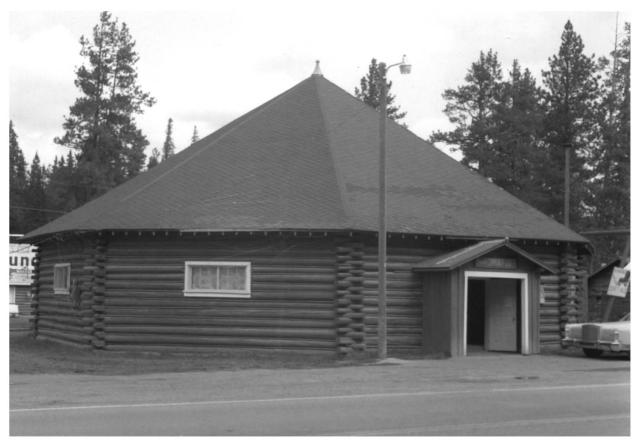

Lincoln Community Hali Highway 200, Lincoln, Montana Lewis and Clark County Photographer: Mike Koop, SHPO Date of Photo: September, 1986 View: northeast

Lincoln Community Hall Highway 200, Lincoln, Montana Lewis and Clark County Photographer: Mike Koop, SHPO Date of Photo: September, 1986 View: looking northwest