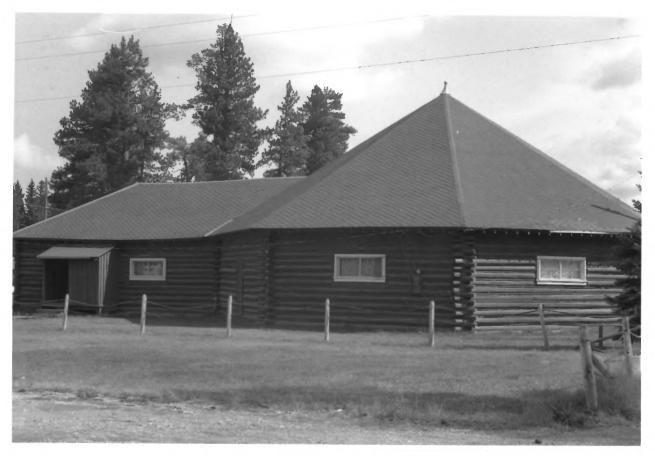

Lincoln Community Hall Highway 200, Lincoln, Montana Lewis and Clark County Photographer: Mike Koop, SHPO Date of Photo: September, 1986 View: looking southeast

Lincoln Community Hall Highway 200, Lincoln, Montana Lewis and Clark County Photographer: Mike Koop, SHPO Date of Photo: September, 1986 View: looking southwest