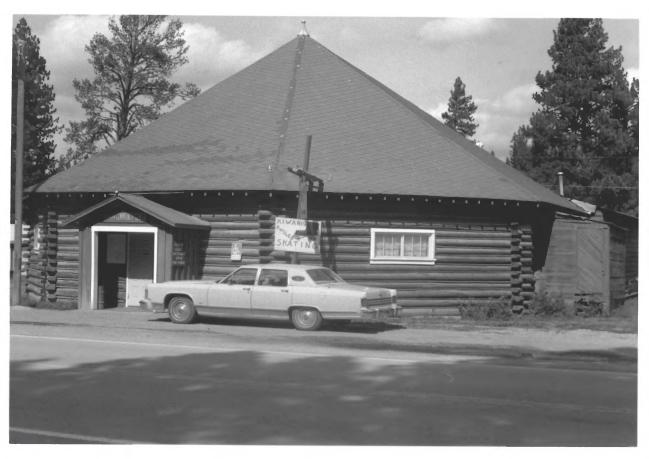

Lincoln Community Hali Highway 200, Lincoln, Montana Lewis and Clark County Photographer: Mike Koop, SHPO Date of Photo: September, 1986 View: northeast

Lincoln Community Hall Highway 200, Lincoln, Montana Lewis and Clark County Photographer: Mike Koop, SHPO Date of Photo: September, 1986 View: looking northwest