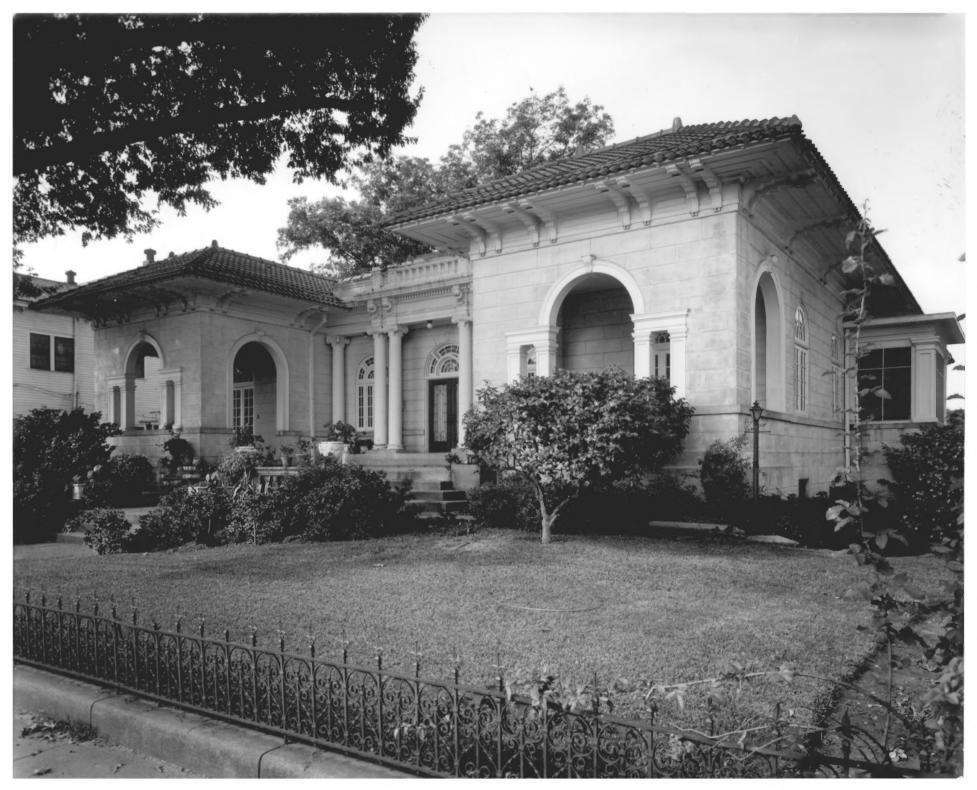

01d Feld House Vicksburg, Warren County, Mississippi Looking southwesterly, the eastern facade of the Old Feld House. Photo 1 of 5 Pickett Photography

Vicksburg, Mississippi

Spring, 1981

Old Feld House Vicksburg, Warren County, Mississippi Looking southwesterly, the northern side of the Old Feld House. Photo 2 of 5 Pickett Photography Vicksburg, Mississippi Spring, 1981