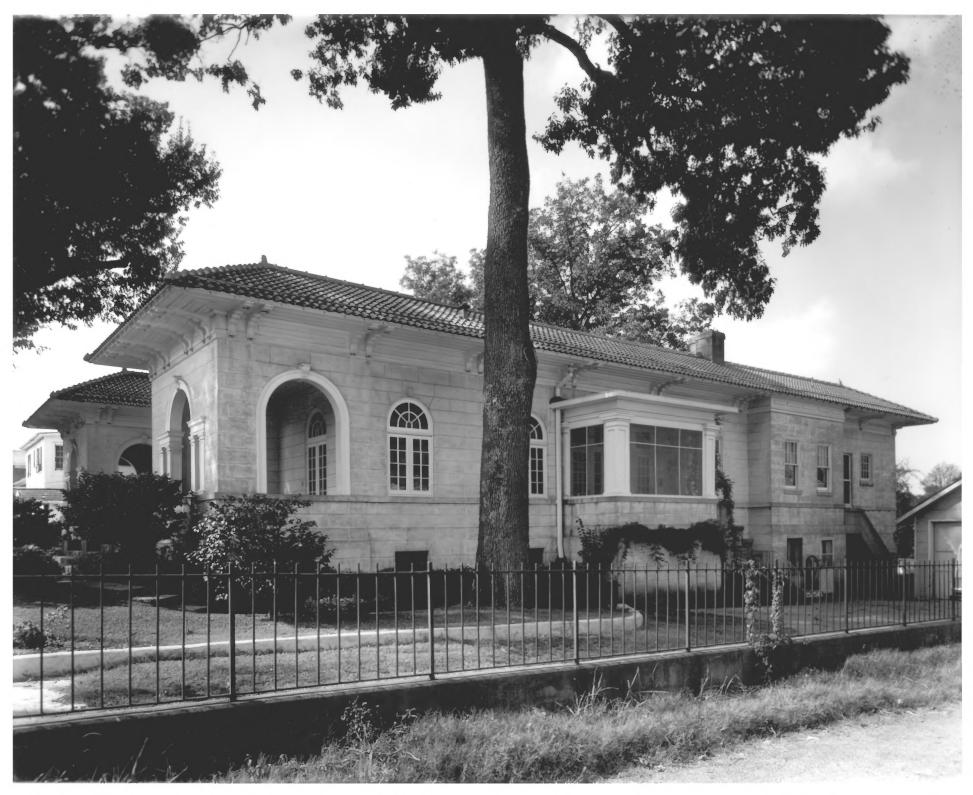

01d Fe1d House Vicksburg, Warren County, Mississippi Looking northwesterly, the southern side of the Old Feld House. Photo 3 of 5 Pickett Photography Vicksburg, Mississippi Spring, 1981

Old Feld House Vicksburg, Warren County, Mississippi Looking southeasterly, the western side of the Old Feld House.