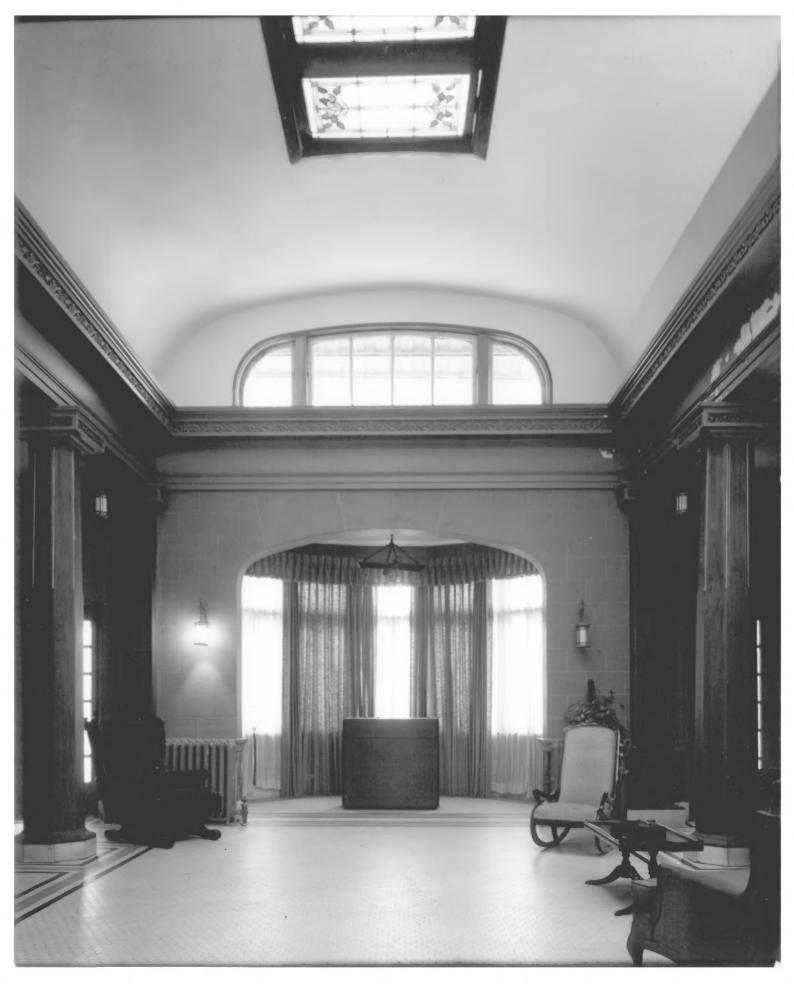

Photo 4 of 5

Pickett Photography Vicksburg, Mississippi

Spring, 1981

Old Feld House Vicksburg, Warren County, Mississippi Looking westerly, the ballroom of the Old Feld House. Photo 5 of 5 Pickett Photography Vicksburg, Mississippi Spring, 1981