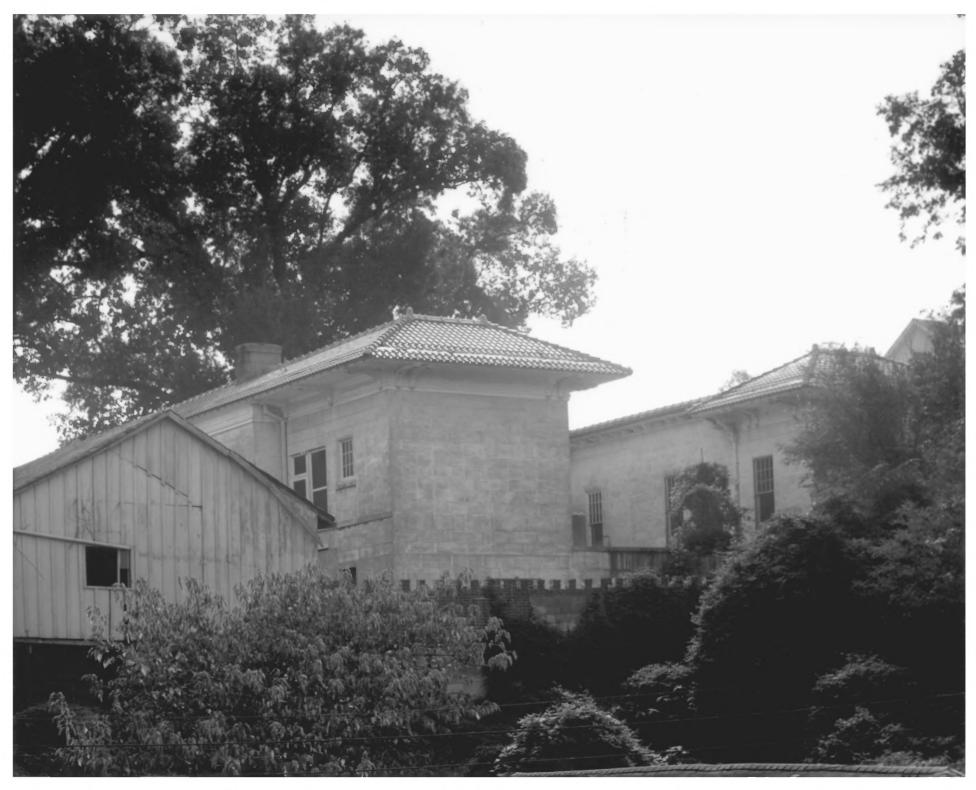

Photo 4 of 5

Pickett Photography Vicksburg, Mississippi

Spring, 1981

Old Feld House Vicksburg, Warren County, Mississippi Looking westerly, the ballroom of the Old Feld House. Photo 5 of 5 Pickett Photography Vicksburg, Mississippi Spring, 1981