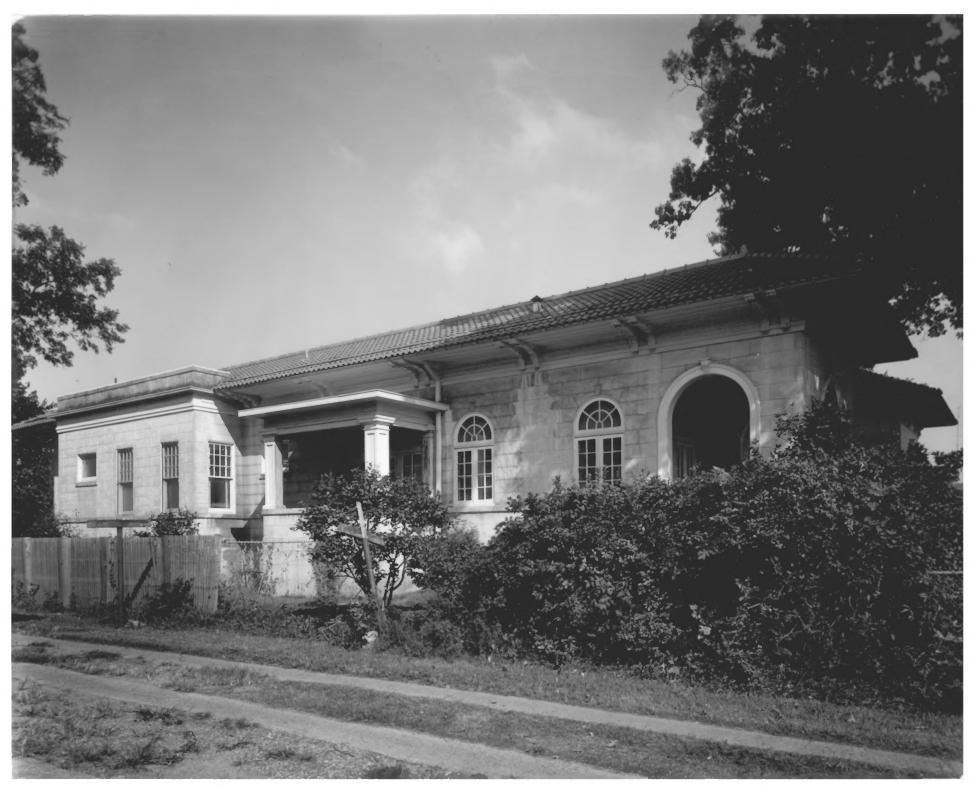

01d Fe1d House Vicksburg, Warren County, Mississippi Looking northwesterly, the southern side of the Old Feld House. Photo 3 of 5 Pickett Photography Vicksburg, Mississippi Spring, 1981

Old Feld House Vicksburg, Warren County, Mississippi Looking southeasterly, the western side of the Old Feld House.

Photo 4 of 5

Pickett Photography Vicksburg, Mississippi

Spring, 1981

Old Feld House Vicksburg, Warren County, Mississippi Looking westerly, the ballroom of the Old Feld House. Photo 5 of 5 Pickett Photography Vicksburg, Mississippi Spring, 1981