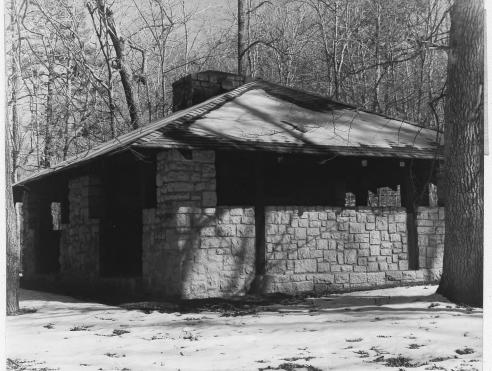

MAR 17 1981

PUBLIC RESTROOM (BUILDING 423) BIG#4 PSPRING HISTORIC DISTRICT)
VAN BUREN, CARTER COUNTY, MISSOURI PHOTOGRAPHER: WILLIAM L. PHILYAW SEPTEMBER 21, 1976 NEGATIVE LOCATED MISSOURI OFFICE OF HISTORIC PRESERVATION, P.O. BOX 176 JEFFERSON CITY, MISSOURI 65101 VIEW FROM SOUTH