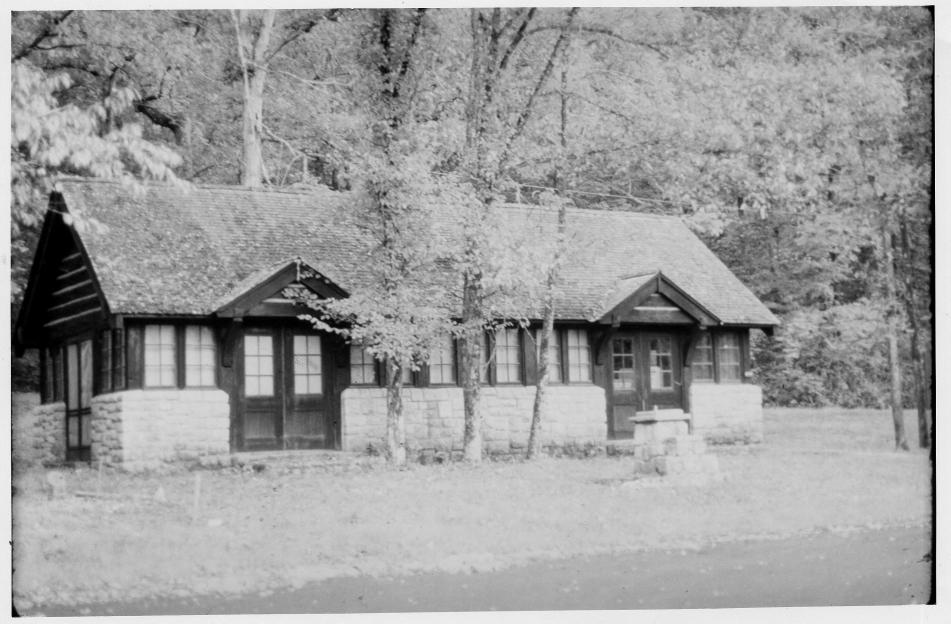

MAR 17 1981

PUBLIC RESTROOM (BUILDING 423) BIG#4 PSPRING HISTORIC DISTRICT)
VAN BUREN, CARTER COUNTY, MISSOURI PHOTOGRAPHER: WILLIAM L. PHILYAW SEPTEMBER 21, 1976 NEGATIVE LOCATED MISSOURI OFFICE OF HISTORIC PRESERVATION, P.O. BOX 176 JEFFERSON CITY, MISSOURI 65101 VIEW FROM SOUTH