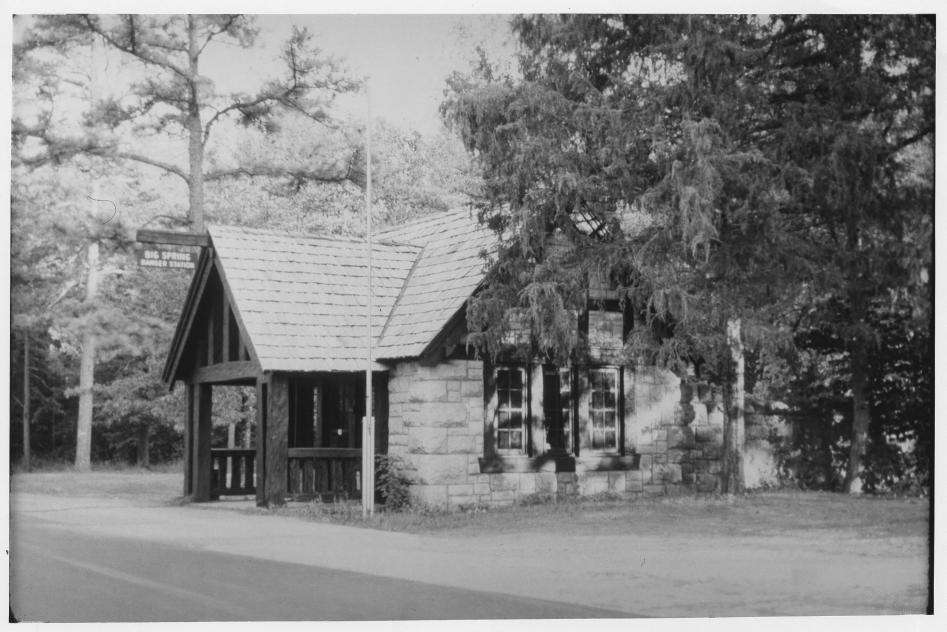

PARK ENTRANCE STATION, (BUILDING NUMBER 432) BIG SPRING HISTORIC DISTRICT ) VAN BUREN, CARTER COUNTY, MISSOURI WILLIAM L. PHILYAW PHOTOGRAPHER: SEPTEMBER 21, 1976 NEGATIVE LOCATED MISSOURI OFFICE OF HISTORIC PRESERVATION, P.O. BOX 176 JEFFERSON CITY, MISSOURI VIEW FROM NORTH JUL 2 8 1980