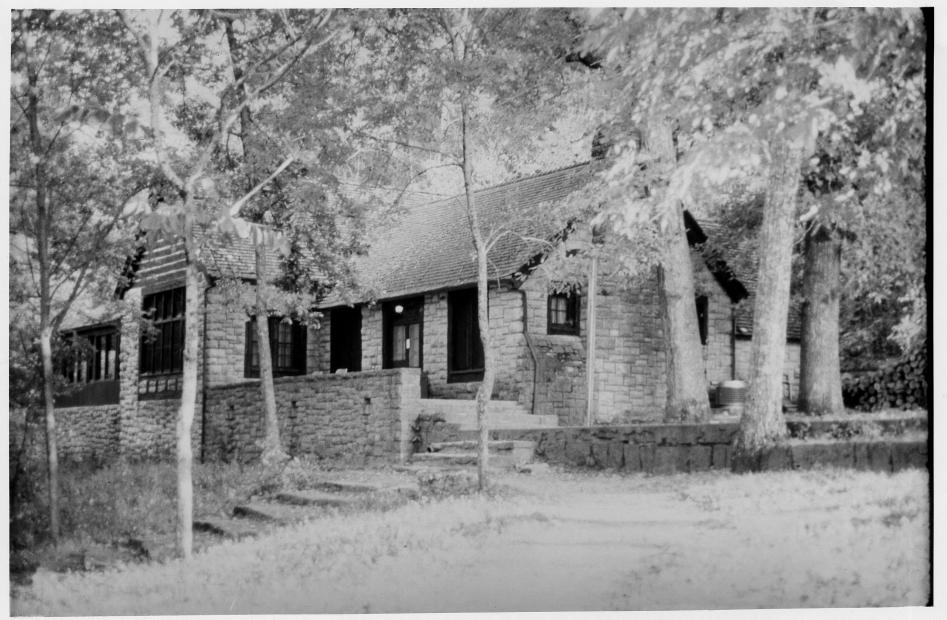

RENTAL CABIN (BUILDING NUMBER 404) BIG SPRING HISTORIC DISTRICT) VANBUREN, CARTER COUNTY, MISSOURI NATIONAL PARK SERVICE PHOTOGRAPH. SEPTEMBER, 1976 NEGATIVE LOCATED OZARK NATIONAL SCENIC RIVERWAYS, VAN BUREN, MISSOURI 63965 VIEW FROM NORTH