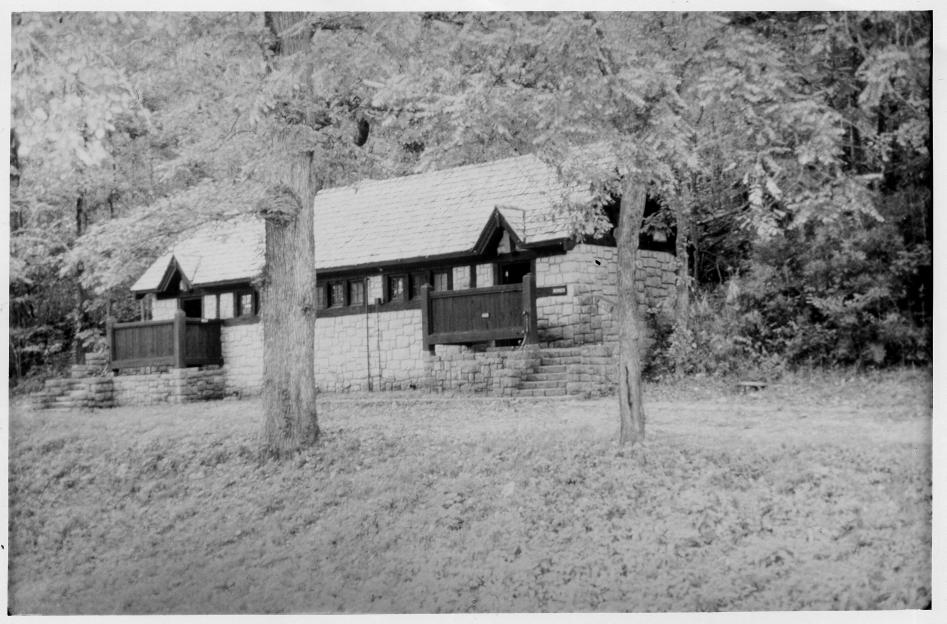

LCS# 496 Big Spring Historic District Big Spring Picnic Shelter (Cabin Area JUL 2 8 1980

PICNIC SHELTER, HS-427, Big Springs Historic District Van Buren, MO (vicinity) Photographer: Warren Snyder SEP 2 4 1980