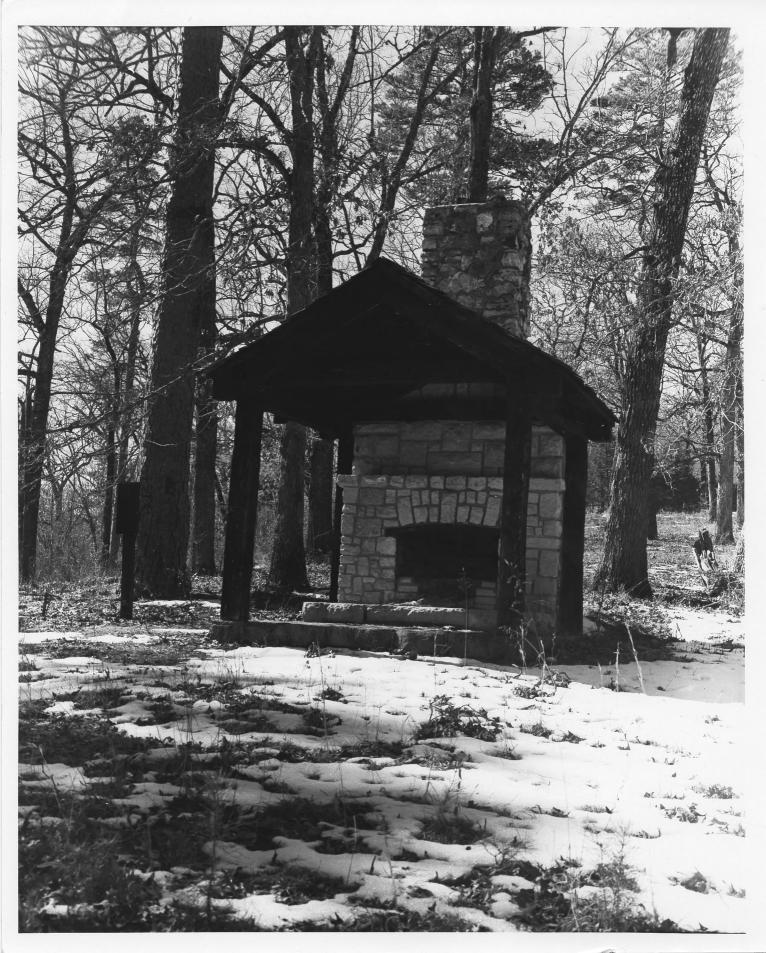

LCS# 496 Big Spring Historic District Big Spring Picnic Shelter (Cabin Area JUL 2 8 1980

PICNIC SHELTER, HS-427, Big Springs Historic District Van Buren, MO (vicinity) Photographer: Warren Snyder SEP 2 4 1980