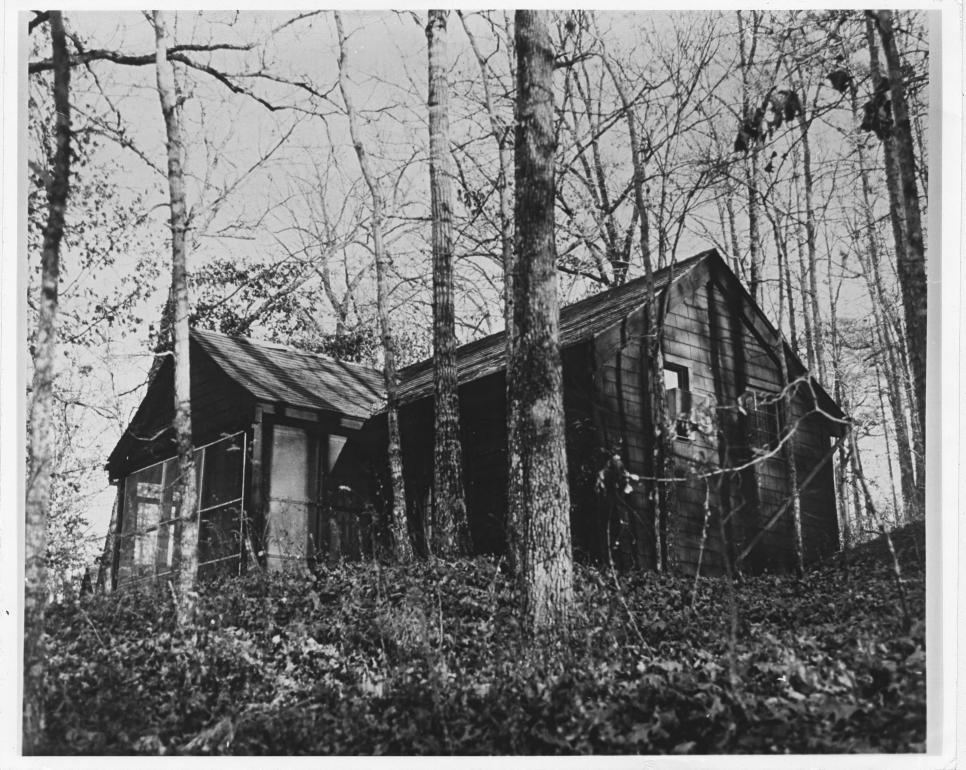

RENTAL CABIN (BUILDING NUMBER 404) BIG SPRING HISTORIC DISTRICT) VANBUREN, CARTER COUNTY, MISSOURI NATIONAL PARK SERVICE PHOTOGRAPH. SEPTEMBER, 1976 NEGATIVE LOCATED OZARK NATIONAL SCENIC RIVERWAYS, VAN BUREN, MISSOURI 63965 VIEW FROM NORTH