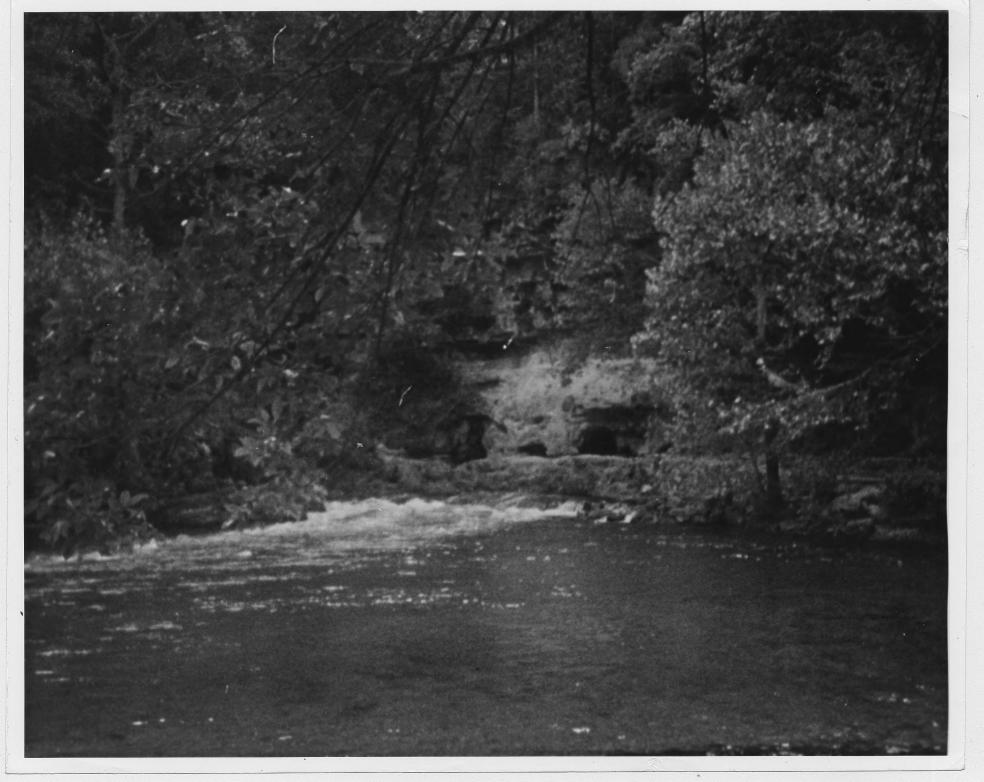

MAR 17 1981

```
THE BIG SPRING, BIG SPRING HISTORIC
DISTRICT
VAN BUREN, CARTER COUNTY, MISSOURI
PHOTOGRAPHER: WILLIAM L. PHILYAW
               SEPTEMBER 21, 1976
NEGATIVE LOCATED MISSOURI OFFICE OF HISTORIC
PRESERVATION, P.O. BOX 176
JEFFERSON CITY, MISSOURI 65101
VIEW FROM SOUTH
                          JUL 2 8 1980
```