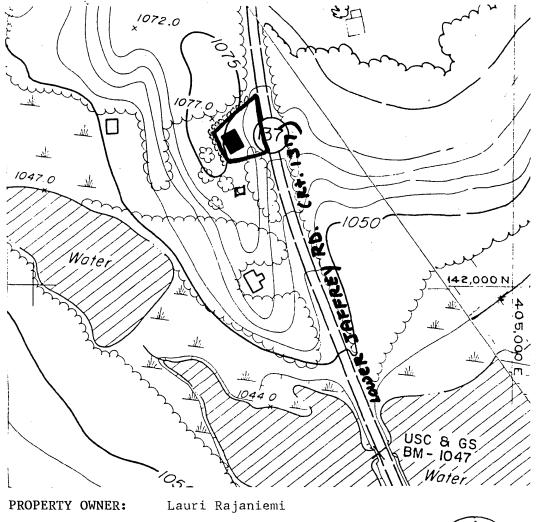

#### Amos Learned Farm

SITE NUMBER:

7

PROPERTY NAME:

ADDRESS:

Lower Jaffrey Road (Route 137)

## GENERAL DESCRIPTION:

Scale: 1"=200'

Bounded on the west by a stone wall, on the south by a post and rail fence approximately 50' from the house, on the east by Rt. 137, and on the north by stone walls. .23 acres.

#### JUSTIFICATION:

Immediate visual surroundings incorporating the features contributing to the property's architectural and historical significance.