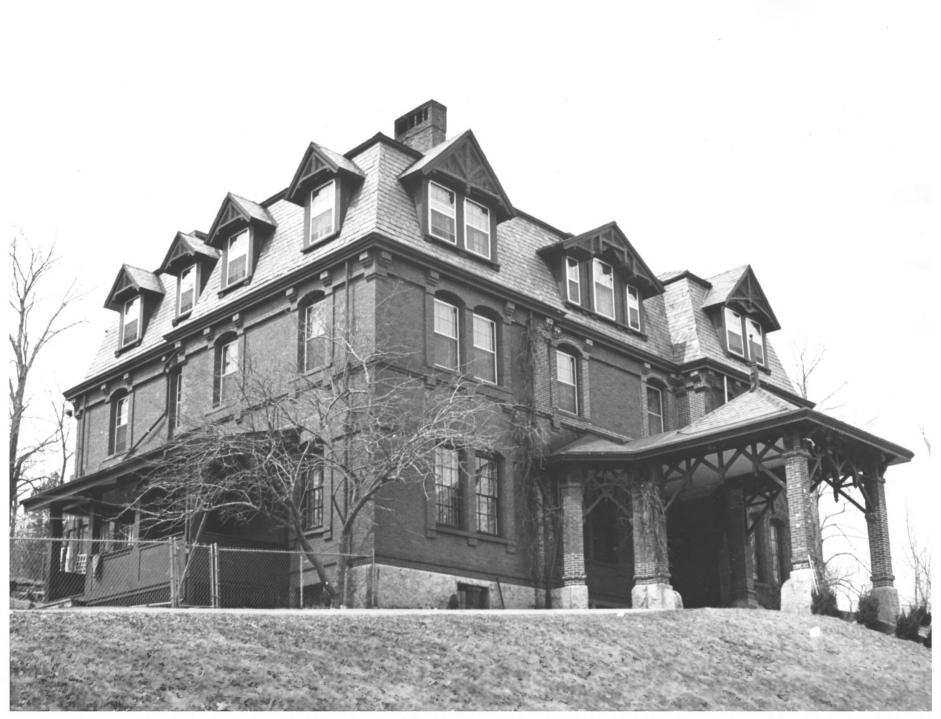

### **NAME**

HISTORIC

Bangor Children's Home

AND/OR COMMON

# **LOCATION**

CITY, TOWN

VICINITY OF Bangor

COUNTY Penobscot STATE

Maine

### **IDENTIFICATION**

DESCRIBE VIEW, DIRECTION, ETC. IF DISTRICT, GIVE BUILDING NAME & STREET

View of Home from the southeast!