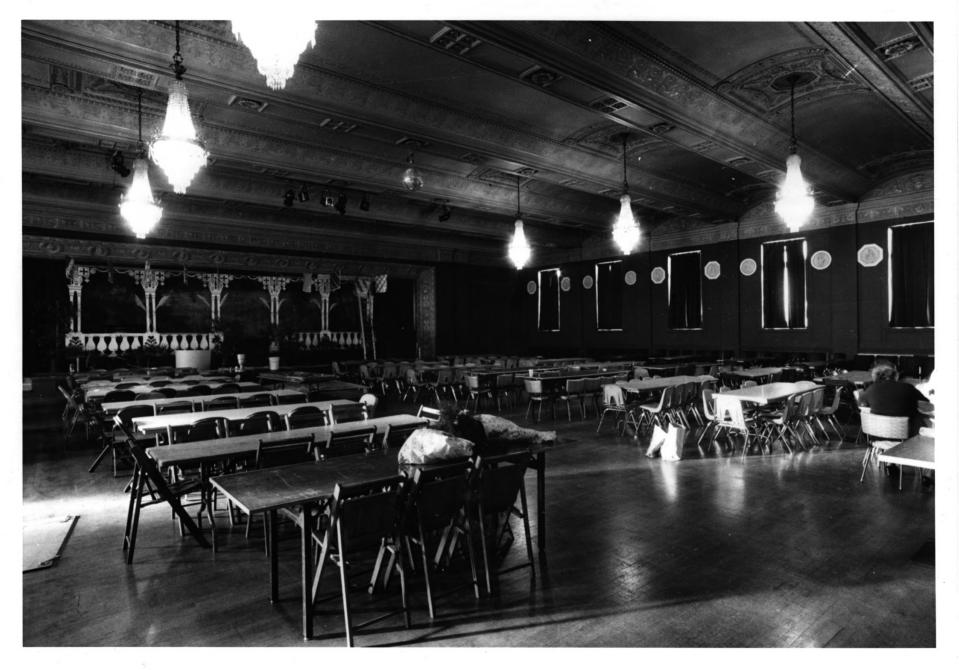

#### PROPERTY OF THE NATIONAL REGISTER

567401 70510

M

Elks Temple (Old) 8 of 10 Portland, Multnomah County, Oregon Ballroom, 3rd Floor, 1977

FEB 17 1978

Photo Art Commercial Studios
Project No. 567401
900 SW 13th Avenue
Portland, OR 97205

DEC 2 9 1977