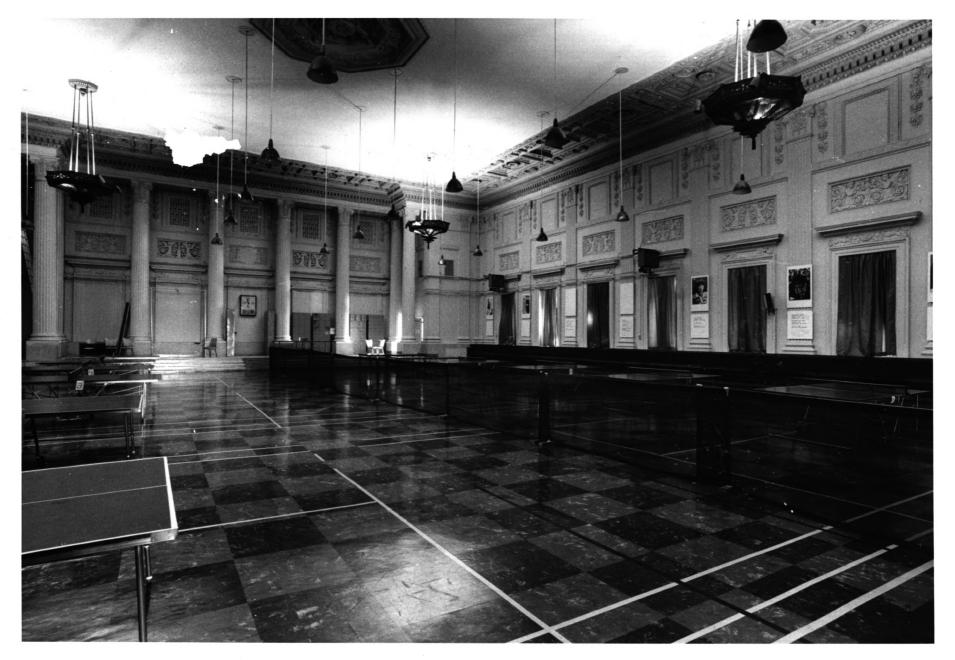

PROPERTY OF THE MATICIAL PROSSESS

Elks Temple (Old) 7 of 10 Portland, Multnomah County, Oregon Banquet Room, 3rd Floor, 1977

FEB 17 1978

Photo Art Commercial Studios Project No. 567401 900 SW 13th Avenue Portland, OR 97205 DEC 2 9 1977