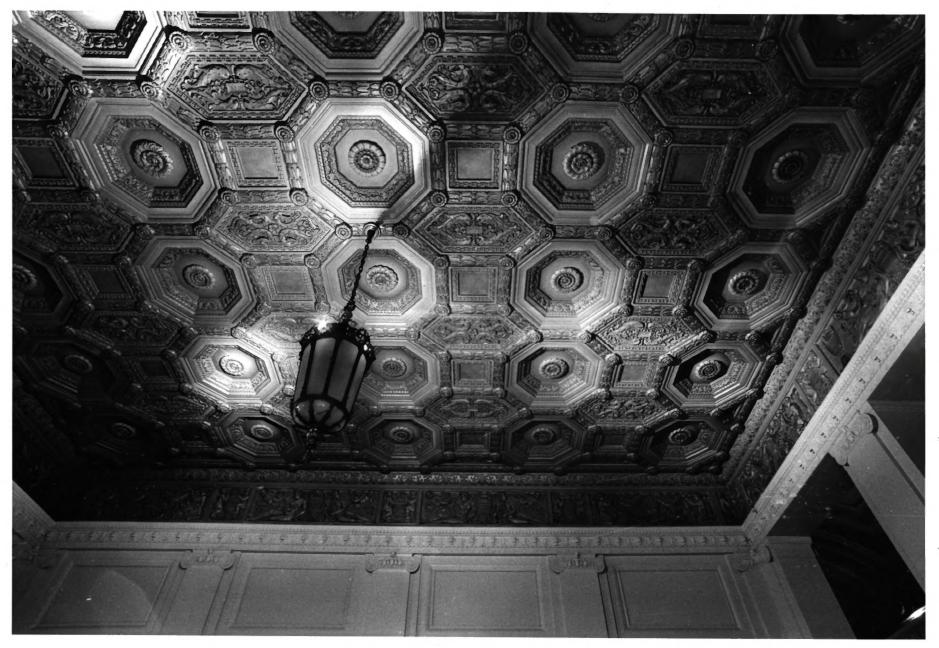

## PROPERTY OF THE NATIONAL REGISTER

Elks Temple (old) 4 of 10 Portland, Multnomah County, Oregon Detail of coffered ceiling, main lobby, 1977 FEB 17

Photo Art Commercial Studios
Project No. 567401
900 SW 13th Avenue
Portland, OR 97205 DEC 29 1977