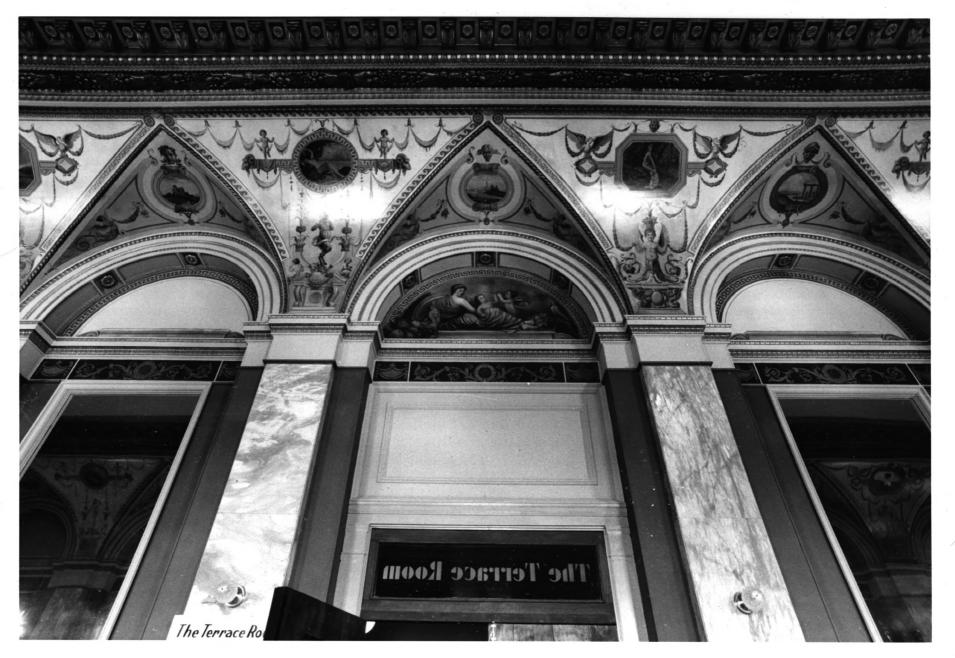

# PROPERTY OF THE NATIONAL REGISTER

Elks Temple (01d) 9 of 10 Portland, Multnomah County, Oregon Ceiling, Banquet Room, 3rd Floor 1977

FEB 17 1978

Photo Art Commercial Studios Project No. 567401 DEC 29 1977 900 SW 13th Avenue Portland, OR 97205