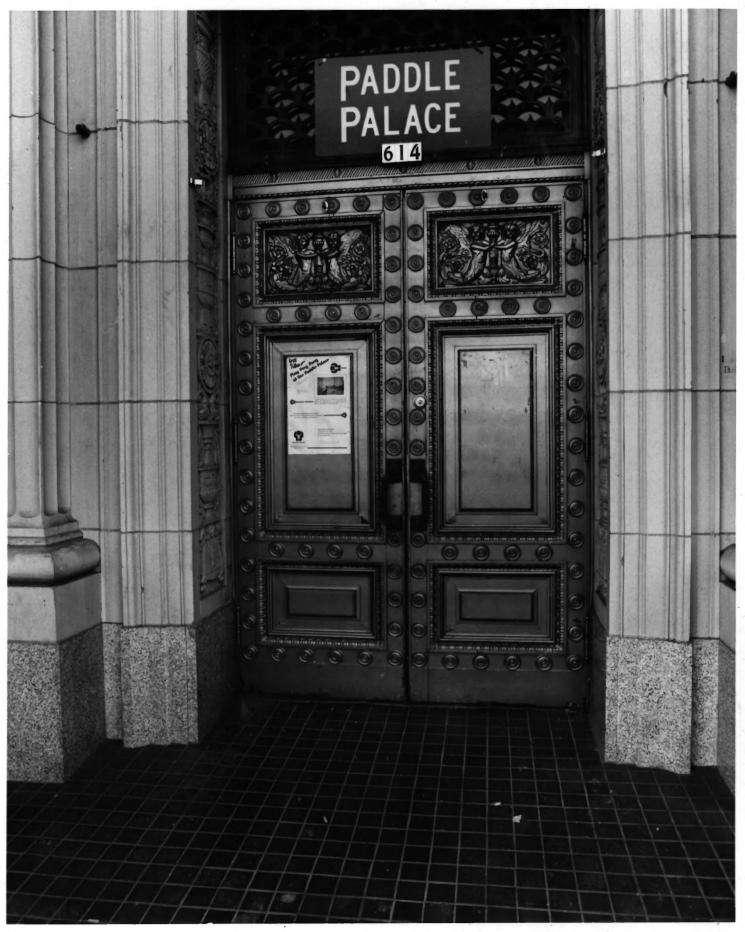

PROPERTY OF THE NATIONAL MARKET

Elks Temple (Old) 3 of 10 Portland, Multnomah County, Oregon Door detail, 11th Avenue entrance, 1977

Photo Art Commercial Studios 17 1878 Project No. 567401 900 SW 13th Avenue Portland, OR 97205