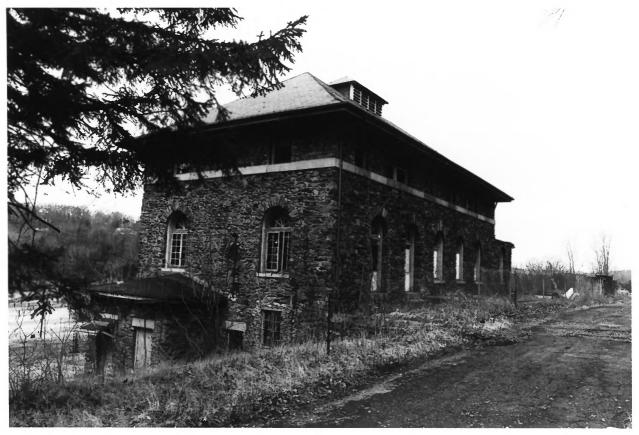

```
F-6-21 A
Victor Cullen School Power House
Frederick County, Maryland
photo date: 1985
photo: Don Jewell
neg: MD Dept. of Health & Mental Hygiene
     Baltimore
southeast elevation
```

Mictor Cullen School Power House F-6-21-A Frederick County, Maryland photo date: 1985 Photo: Don Jewell neg: Maryland Dept. of Health & Mental Hygiene east elevation