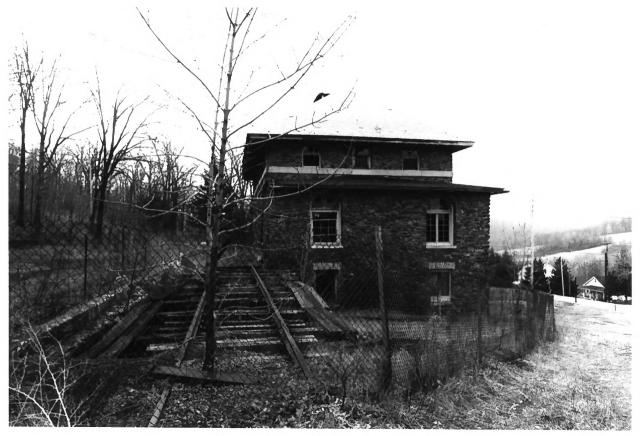

## Victor Cullen School Power House F-6-21 A Frederick County, Maryland photo date: 1985 photo: Don Jewell neg: MD Dept. of Health & Mental Hygiene northeast elevations

Victor Cullen School Power House F-6-21 A Frederick County, Maryland photo date: 1985 photo: Don Jewell neg: MD Dept. of Health & Mental Hygiene Baltimore west elevation 4/9