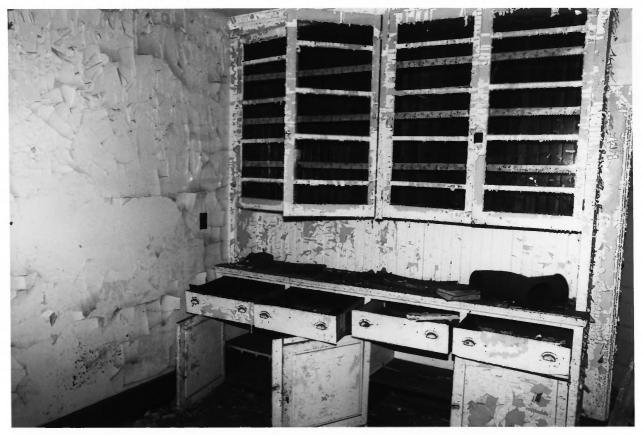

```
Victor Cullen School Power House F-6-21 A
Frederick County, Maryland
photo date: 1985
photo: Don Jewell
neg. MD Dept. of Health & Mental Hygiene interior second floor cabinets
8/9
```