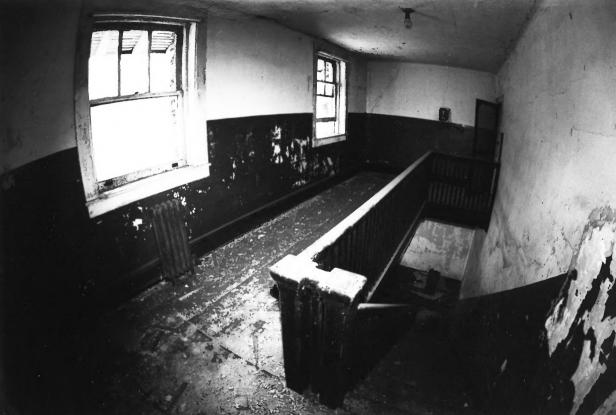

## Victor Cullen School Power House F-6-21 A Frederick County, Maryland photo date: 1985 photo: Don Jewell neg: MD Dept. of Health & Mental Hygiene Baltimore first floor, south wing interior 6/9

```
F-6-21 A
Victor Cullen School Power House
Frederick County, Maryland
photo date: 1985
photo: Don Jewell
neg: MD Dept. of Health & Mental Hygiene
     Baltimore
interior staircase
7/9
```