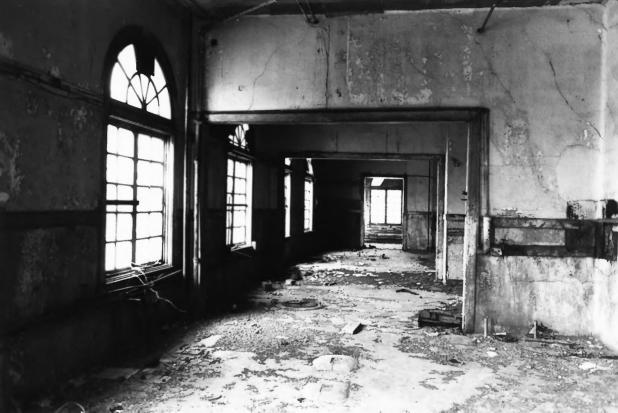

```
F-6-21 A
Victor Cullen School Power House
Frederick County, Maryland
photo date: 1985
photo: Don Jewell
neg: MD Dept. of Health & Mental Hygiene
     Baltimore
first floor interior looking south
5/9
```