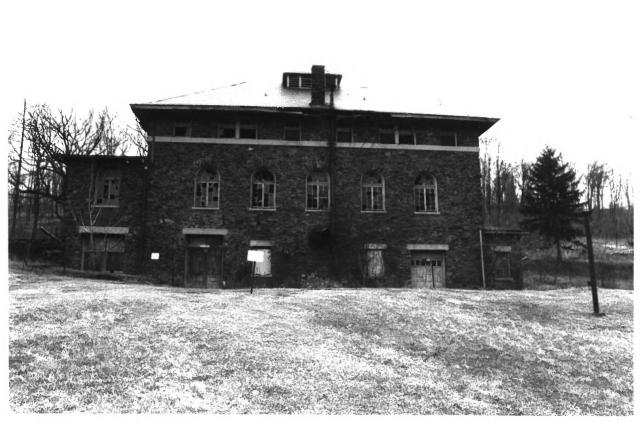

```
F-6-21 A
Victor Cullen School Power House
Frederick County, Maryland
photo date: 1985
photo: Don Jewell
neg: MD Dept. of Health & Mental Hygiene
     Baltimore
first floor interior looking south
5/9
```