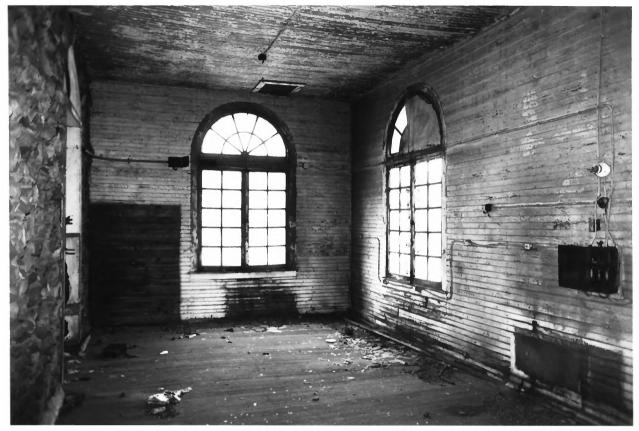

## Victor Cullen School Power House F-6-21 A Frederick County, Maryland photo date: 1985 photo: Don Jewell neg: MD Dept. of Health & Mental Hygiene Baltimore first floor, south wing interior 6/9

```
F-6-21 A
Victor Cullen School Power House
Frederick County, Maryland
photo date: 1985
photo: Don Jewell
neg: MD Dept. of Health & Mental Hygiene
     Baltimore
interior staircase
7/9
```