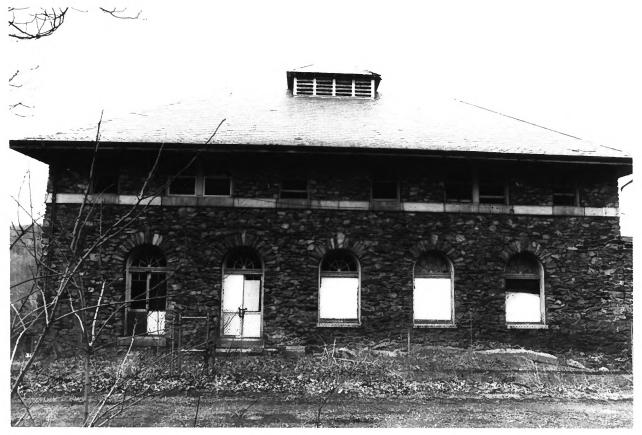

## Victor Cullen School Power House F-6-21 A Frederick County, Maryland photo date: 1985 photo: Don Jewell neg: MD Dept. of Health & Mental Hygiene northeast elevations

Victor Cullen School Power House F-6-21 A Frederick County, Maryland photo date: 1985 photo: Don Jewell neg: MD Dept. of Health & Mental Hygiene Baltimore west elevation 4/9