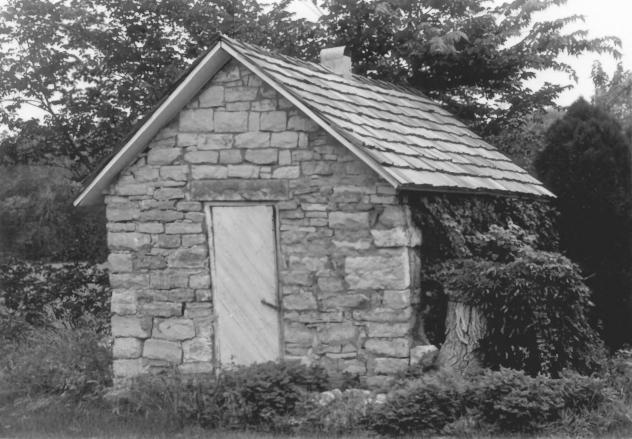

#### Chase County Crocker Ranch

Matfield Green. Kansas Larry Jochims June 27, 1975 Kansas State Historical Society View of the provision shed from the northeast No. 44 NOV 17 1977 DEC 21 1976