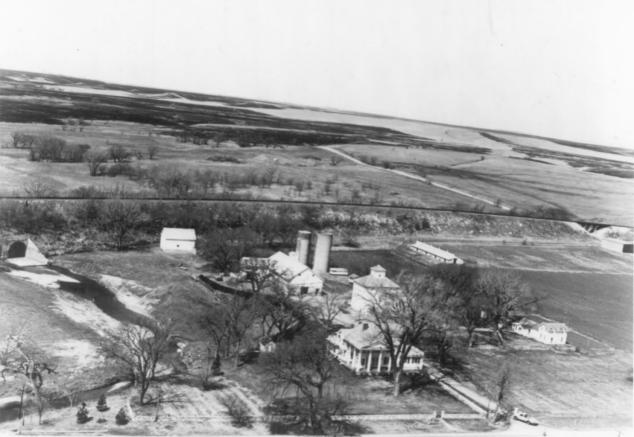

# Chase County Crocker Ranch Matfield Green, Kansas

Matfield Green, Kansas
Photographer and date unknown
Kansas State Historical Society
Aerial view of the ranch complex
from the southeast

No. 3 NOV 17 1977 2 1 1976