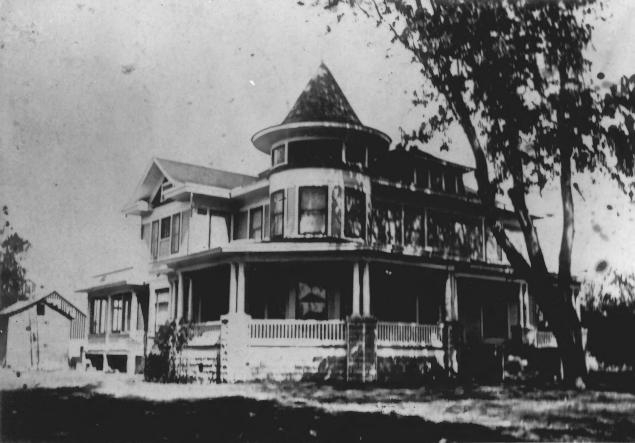

Larry Jochims June 27, 1975

Kansas State Historical Society

Kansas State Historical Society View of the old E. G. Crocker house from the southeast

No. 8 0 9 DEC 2 1 1976

NOV 17 1977

Crocker Ranch Matfield Green, Kansas Photographer unknown; ca. 1909 Kansas State Historical Society' View from the southeast showing the Crocker ranch house as it originally appeared.

No. 9 4 9 DEC 21 1976