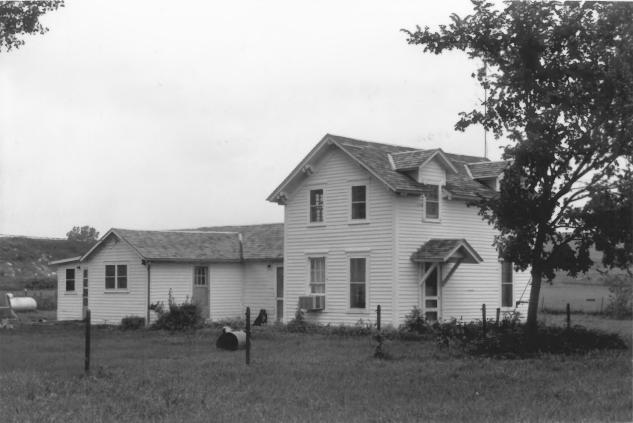

Larry Jochims June 27, 1975

Kansas State Historical Society

Kansas State Historical Society View of the old E. G. Crocker house from the southeast

No. 8 0 9 DEC 2 1 1976

NOV 17 1977

Crocker Ranch Matfield Green, Kansas Photographer unknown; ca. 1909 Kansas State Historical Society' View from the southeast showing the Crocker ranch house as it originally appeared.