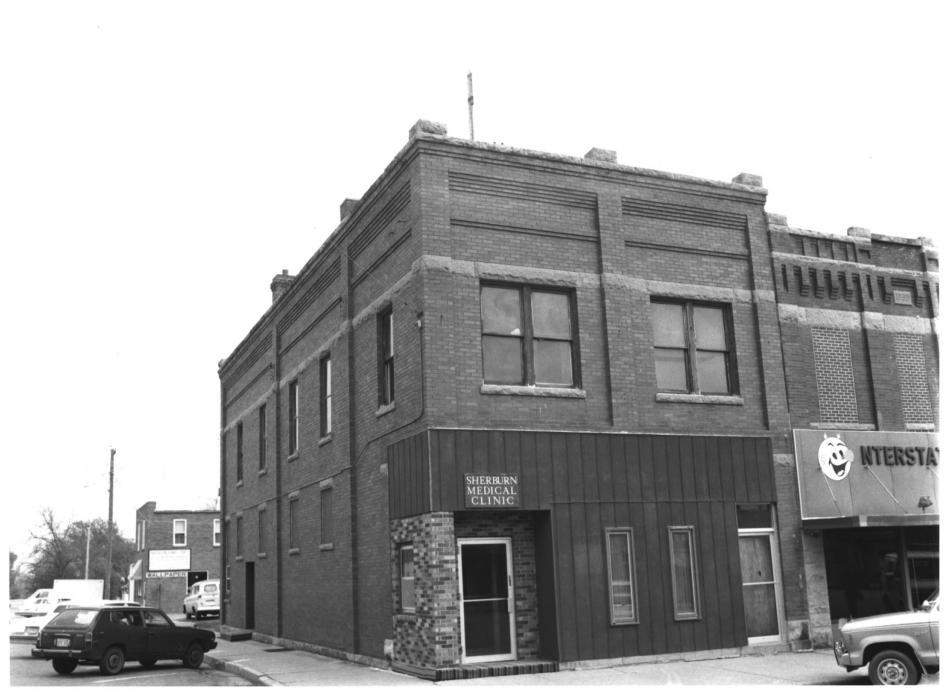

From the Collection of the MINNESOTA HISTORICAL SOCIETY

Sherburn Commercial Historic District (Post Office, 105 Main Street North #7) Sherburn, Minnesota Susan Granger March 1986 Minnesota Historical Society, 690 Cedar St., St. Paul, 55101 Looking west 08449/17