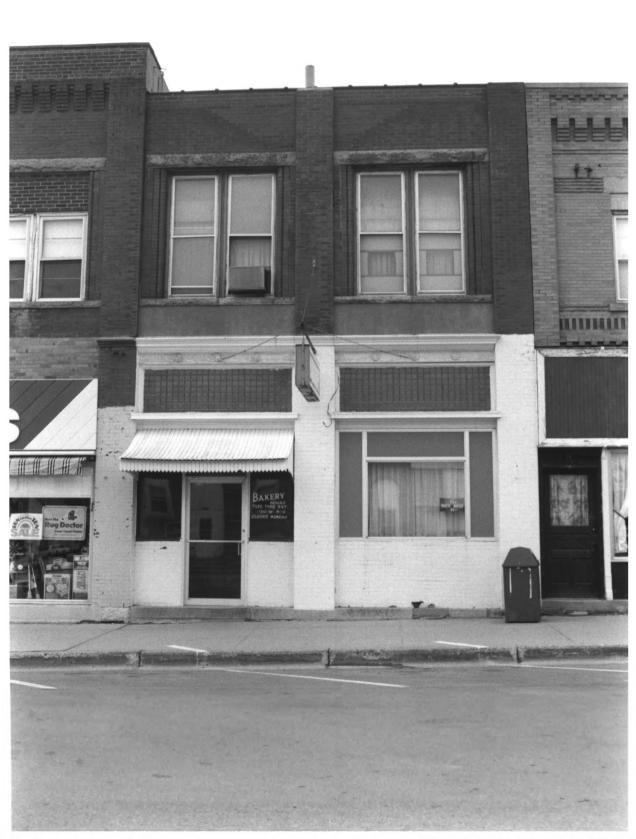

From the Collection of the **MINNESOTA HISTORICAL SOCIETY** 

Sherburn Commercial Historic District (Commercial Building, 109 Main Street North #9) Sherburn, Minnesota Susan Granger March 1986 Minnesota Historical Society, 690 Cedar St., St. Paul, 55101 Looking west 08449/15