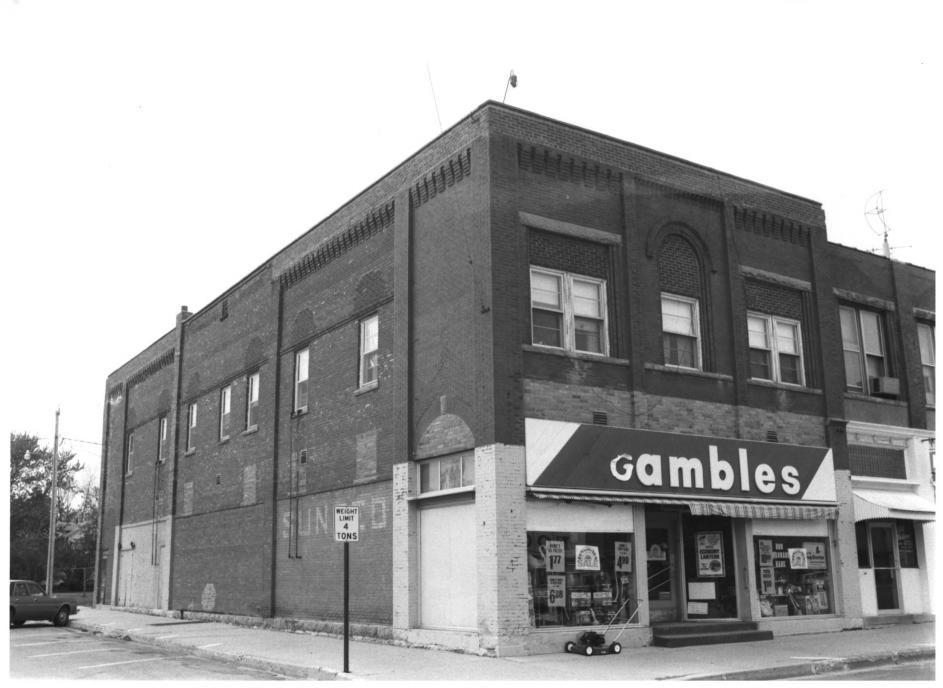

From the Collection of the MINNESOTA HISTORICAL SOCIETY

Sherburn Commercial Historic District (Commercial Building, 30 Main Street North #13) Sherburn, Minnesota Susan Granger March 1986 Minnesota Historical Society, 690 Cedar St., St. Paul, 5510 Looking east 08465/12