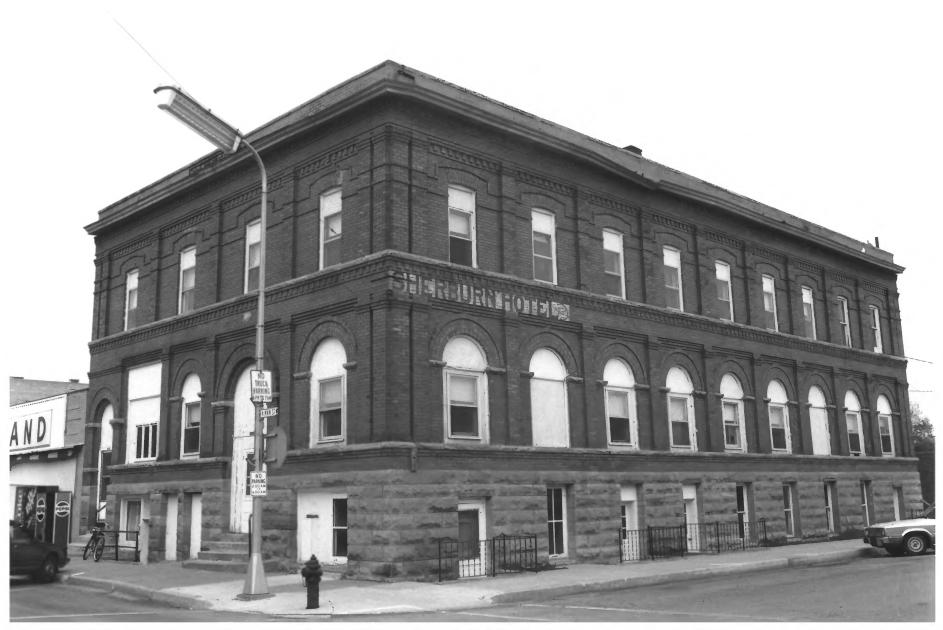

From the Collection of the MINNESOTA HISTORICAL SOCIETY

Sherburn Commercial Historic District (Haber Hotel, 100 Main Street North #15) Sherburn, Minnesota Susan Granger March 1986 Minnesota Historical Society, 690 Cedar St., St. Paul, 55101 Looking northeast 08465/5