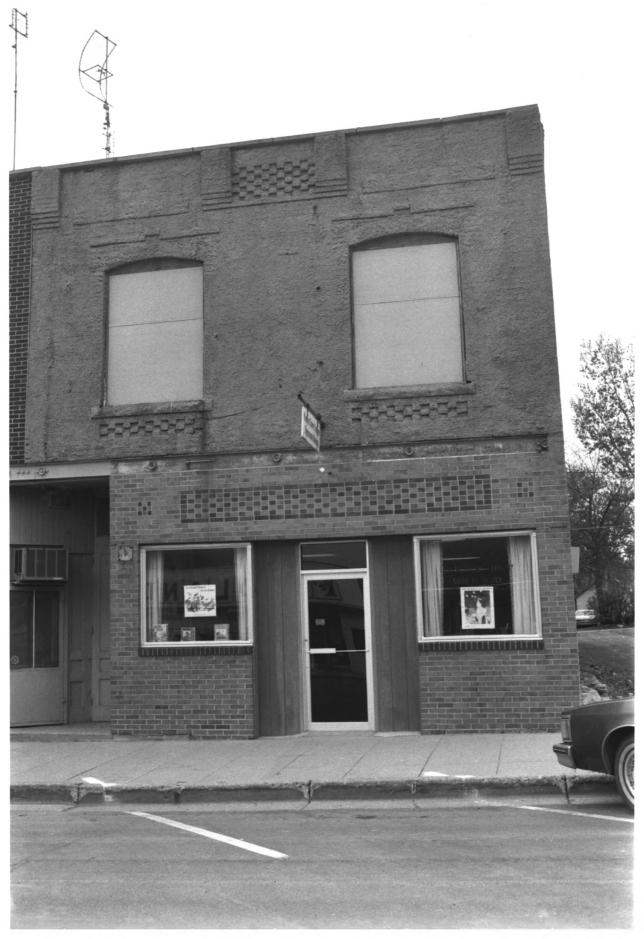

From the Collection of the MINNESOTA HISTORICAL SOCIETY

Sherburn Commercial Historic District (Post Office, 105 Main Street North #7) Sherburn, Minnesota Susan Granger March 1986 Minnesota Historical Society, 690 Cedar St., St. Paul, 55101 Looking west 08449/17