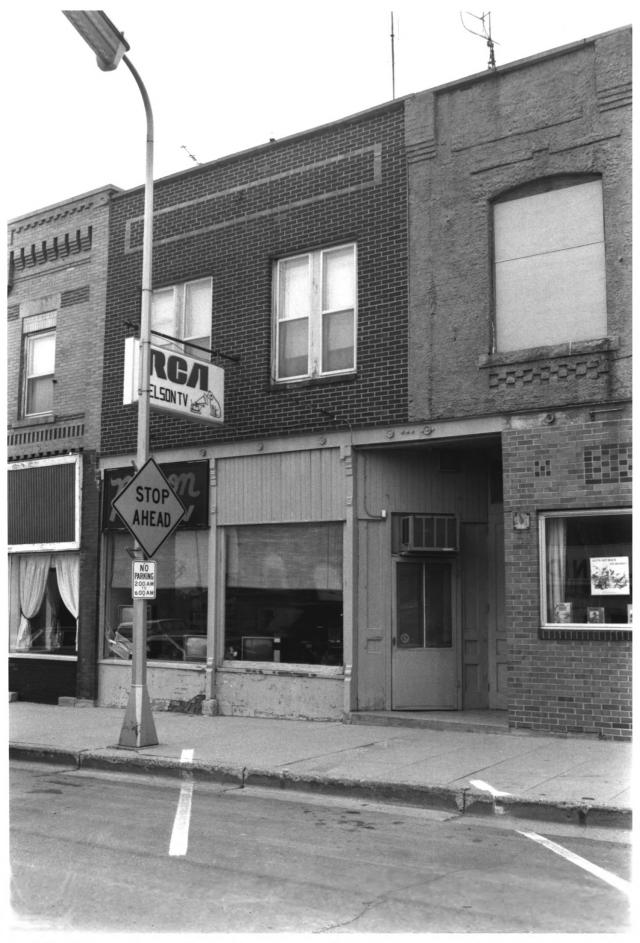

From the Collection of the **MINNESOTA HISTORICAL SOCIETY** 

Sherburn Commercial Historic District (Commercial Building, 24 Main Street North, #10) Sherburn, Minnesota Susan Granger March 1986 Minnesota Historical Society, 690 Cedar St., St. Paul, 55101 Looking east 08465/21