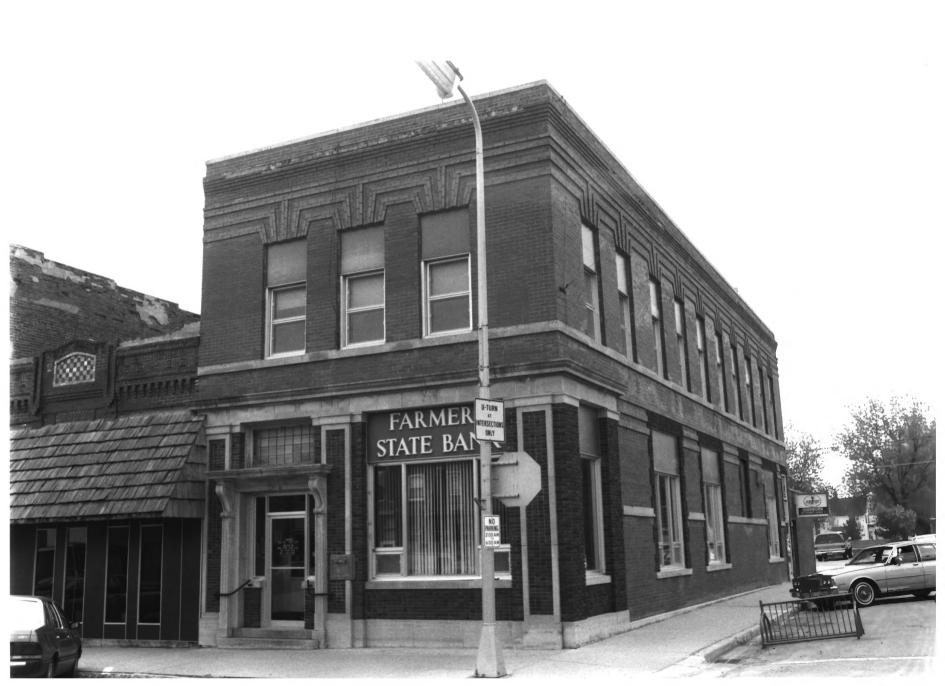

From the Collection of the **MINNESOTA HISTORICAL SOCIETY** 

Sherburn Commercial Historic District (Bank of Sherburn, 101 Main Street North #5) Sherburn, Minnesota Susan Granger March 1986 Minnesota Historical Society, 690 Cedar St., St. Paul, 55101 Looking northwest 08465/6