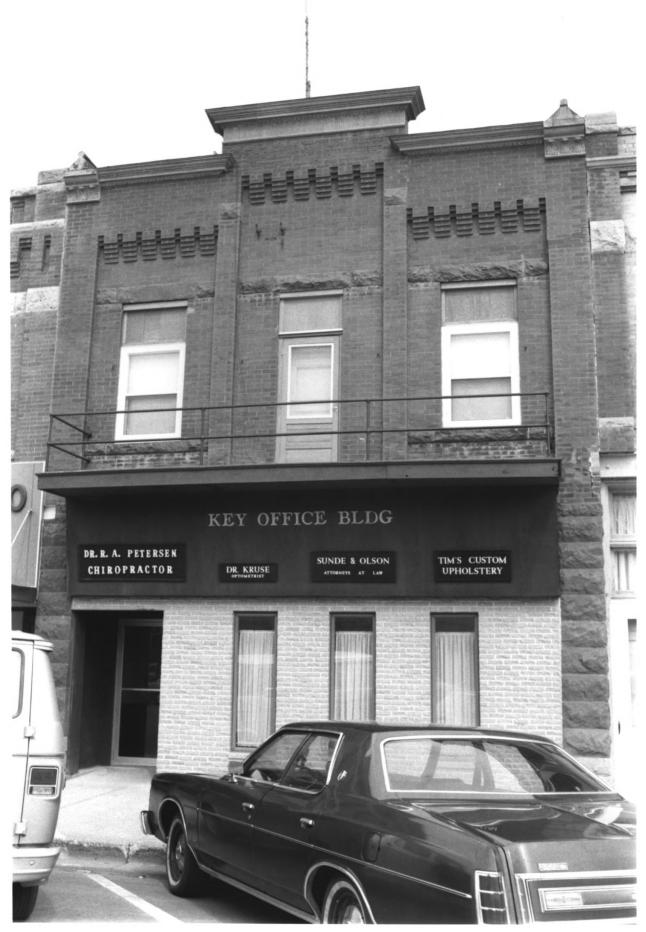

From the Collection of the MINNESOTA HISTORICAL SOCIETY

Sherburn Commercial Historic District (F.A. Solobik's Jewelry, 107 Main Street North #8) Sherburn, Minnesota Susan Granger March 1986 Minnesota Historical Society, 690 Cedar St., St. Paul, 55101 Looking southwest 08449/14