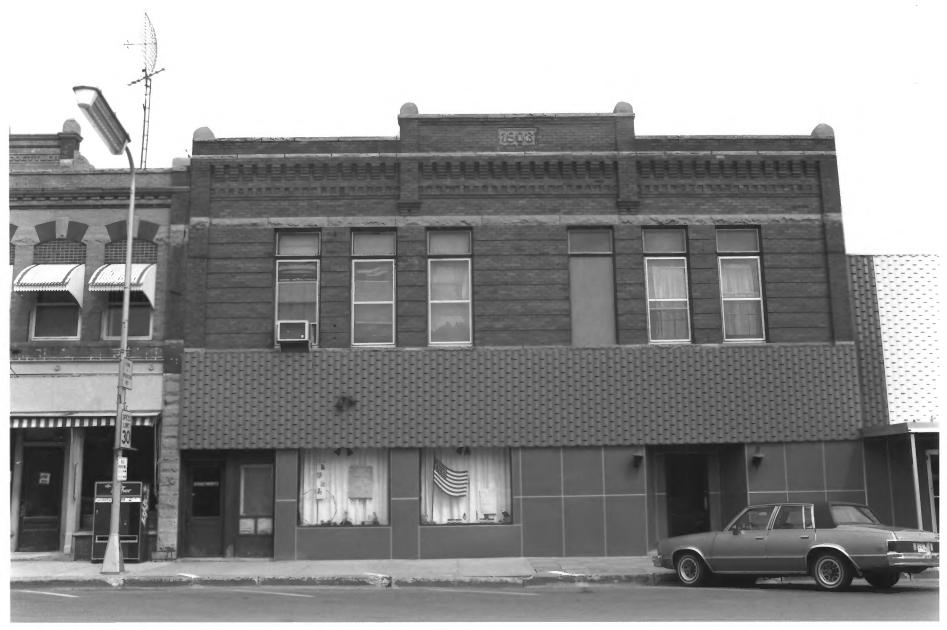

From the Collection of the **MINNESOTA HISTORICAL SOCIETY** 

Sherburn Commercial Historic District (Commercial Building, 24 Main Street North, #10) Sherburn, Minnesota Susan Granger March 1986 Minnesota Historical Society, 690 Cedar St., St. Paul, 55101 Looking east 08465/21