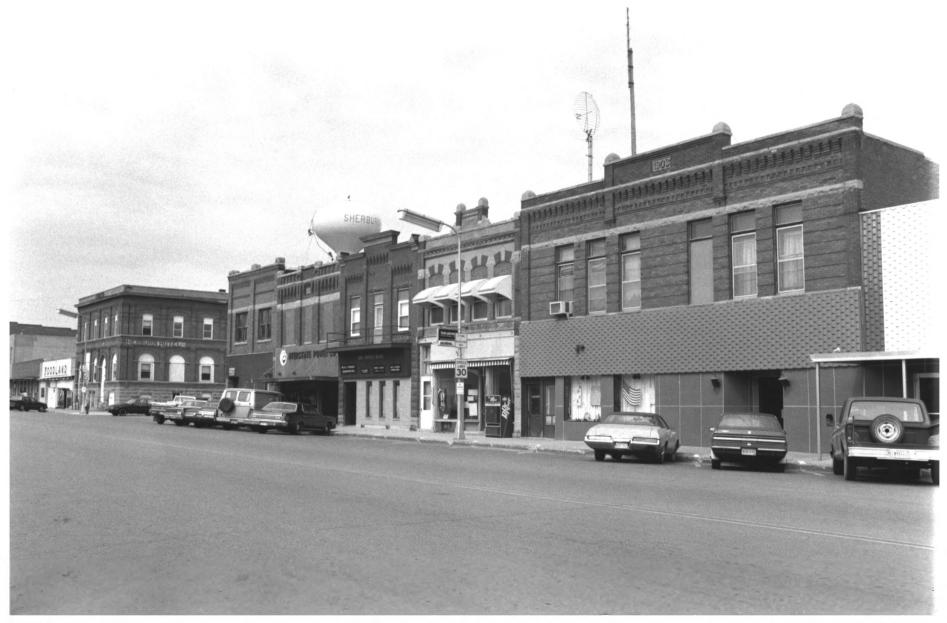

Sherburn Commercial Historic District (Streetscape) Sherburn, Minnesota Susan Granger March 1986 Minnesota Historical Society, 690 Cedar St., St. Paul, 55101 Looking northeast along east side of Main Street 08464/7