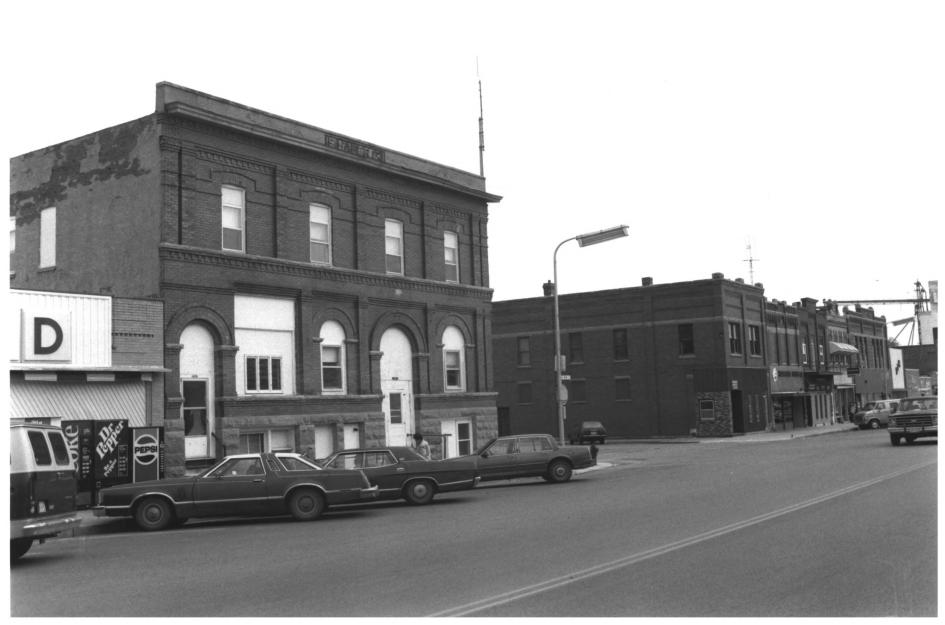

Sherburn Commercial Historic District (Streetscape) Sherburn, Minnesota Susan Granger March 1986 Minnesota Historical Society, 690 Cedar St., St. Paul, 55101 Looking northeast along east side of Main Street 08464/7