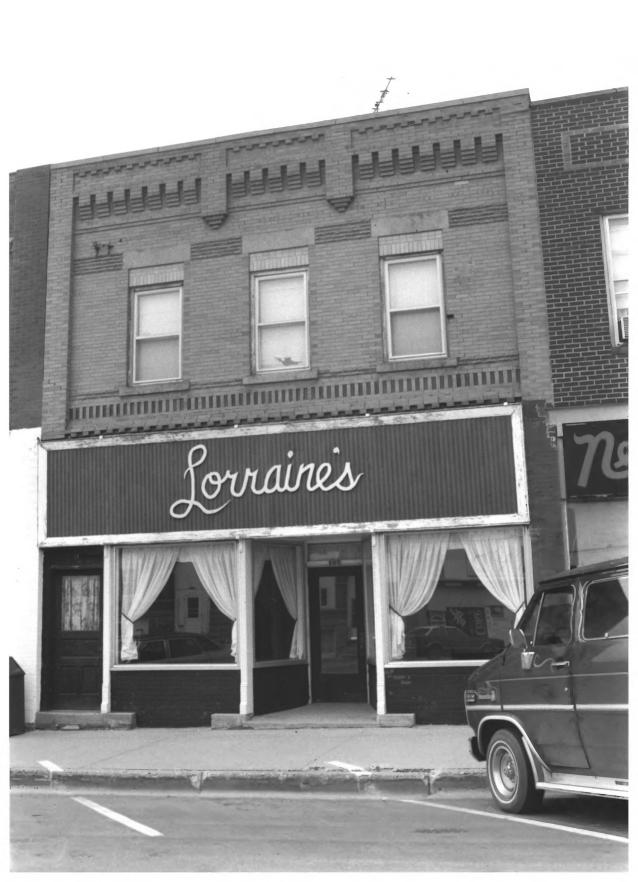

From the Collection of the MINNESOTA HISTORICAL SOCIETY

Sherburn Commercial Historic District (F.A. Solobik's Jewelry, 107 Main Street North #8) Sherburn, Minnesota Susan Granger March 1986 Minnesota Historical Society, 690 Cedar St., St. Paul, 55101 Looking southwest 08449/14