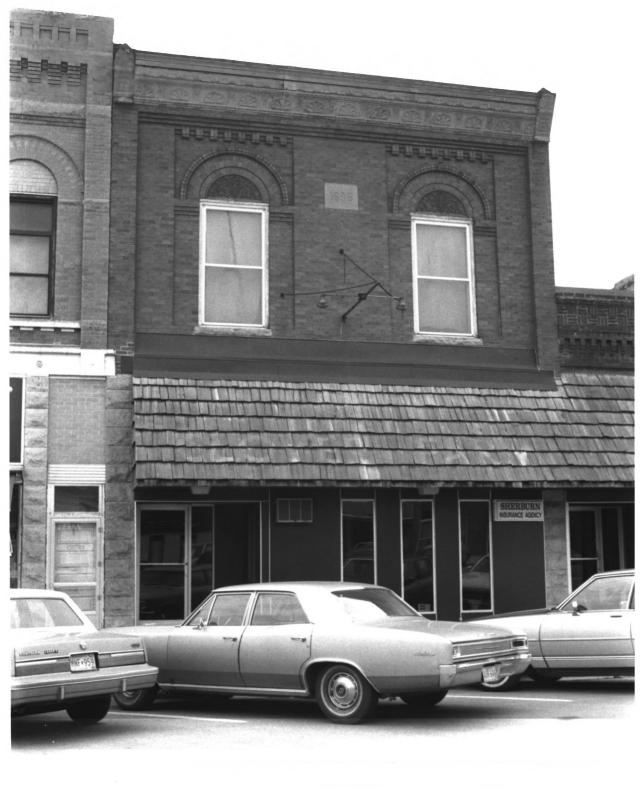

From the Collection of the **MINNESOTA HISTORICAL SOCIETY** 

Sherburn Commercial Historic District (Bank of Sherburn, 101 Main Street North #5) Sherburn, Minnesota Susan Granger March 1986 Minnesota Historical Society, 690 Cedar St., St. Paul, 55101 Looking northwest 08465/6