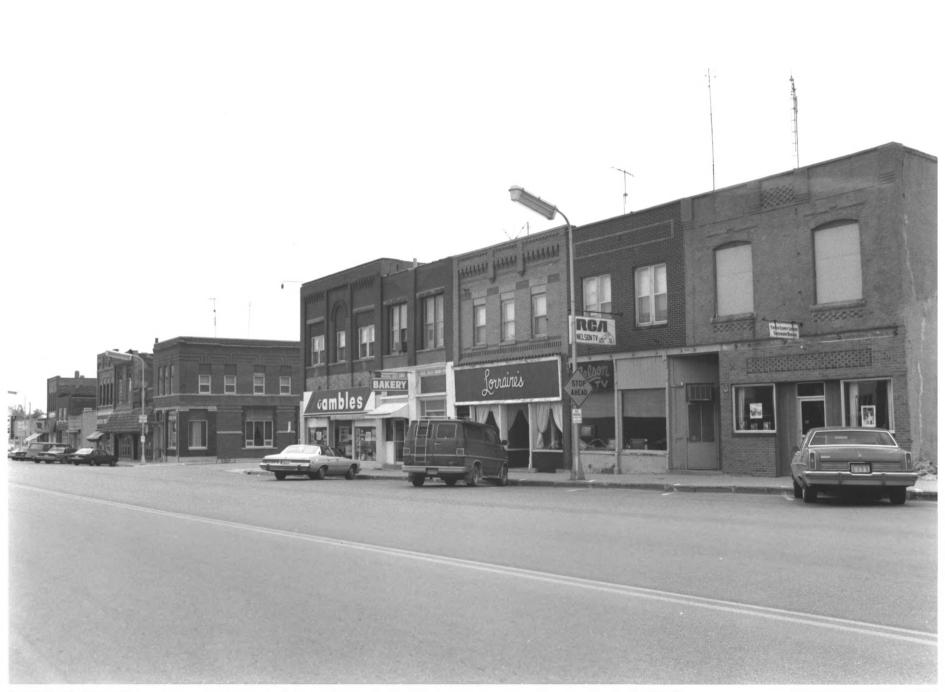

From the Collection of the MINNESOTA HISTORICAL SOCIETY

Sherburn Commercial Historic District (Streetscape) Sherburn, Minnesota Susan Granger March 1986 Minnesota Historical Society, 690 Cedar St., St. Paul, 55101 Looking northwest along west side of Main Street 08464/10