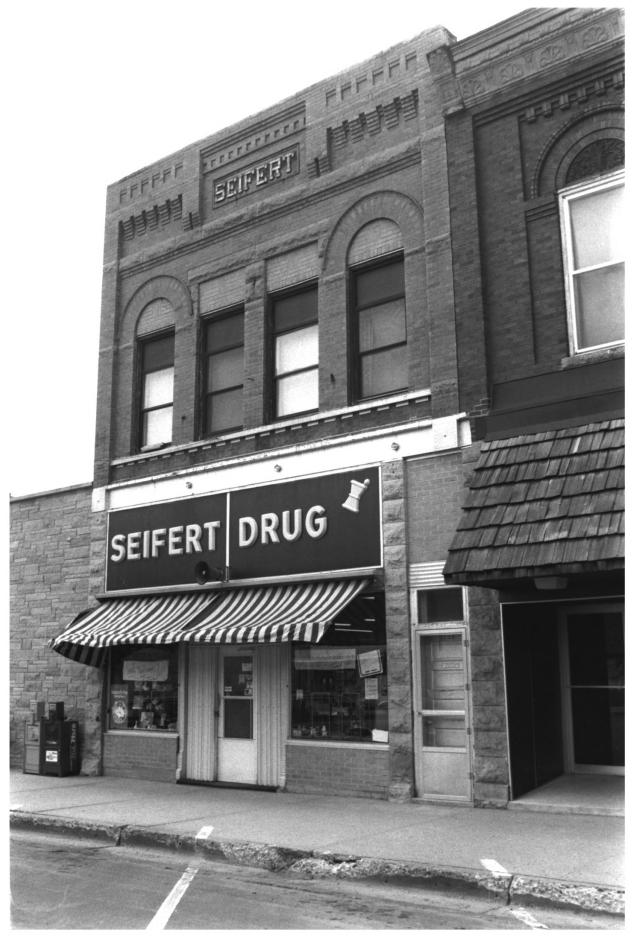

From the Collection of the **MINNESOTA HISTORICAL SOCIETY** 

Sherburn Commercial Historic District (Seifert Building 27 Main Street North #1) Sherburn, Minnesota Susan Granger March 1986 Minnesota Historical Society, 690 Cedar St., St. Paul, 55101 Looking southwest 08465/16