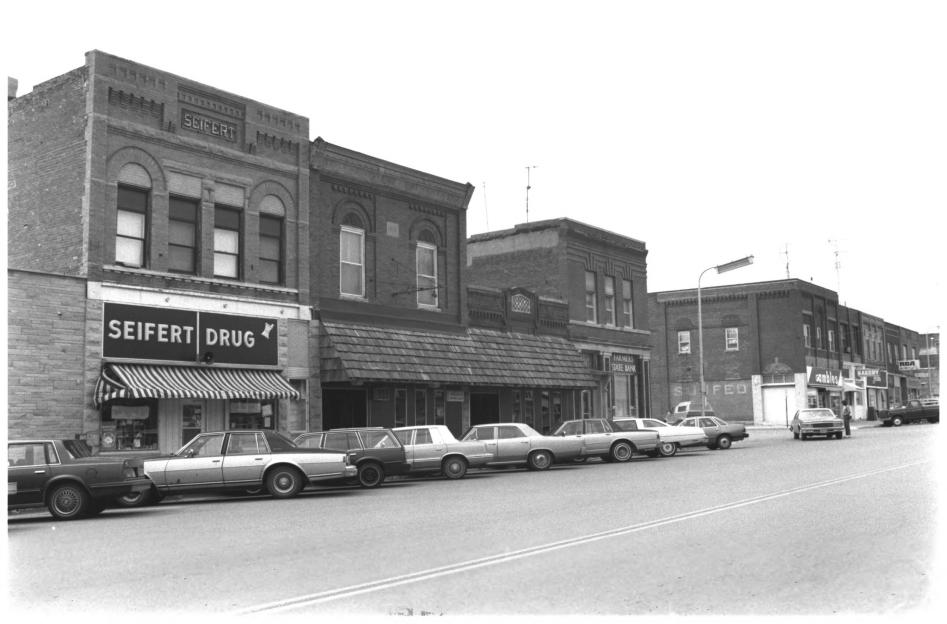

From the Collection of the **MINNESOTA HISTORICAL SOCIETY** 

Sherburn Commercial Historic District (Seifert Building 27 Main Street North #1) Sherburn, Minnesota Susan Granger March 1986 Minnesota Historical Society, 690 Cedar St., St. Paul, 55101 Looking southwest 08465/16