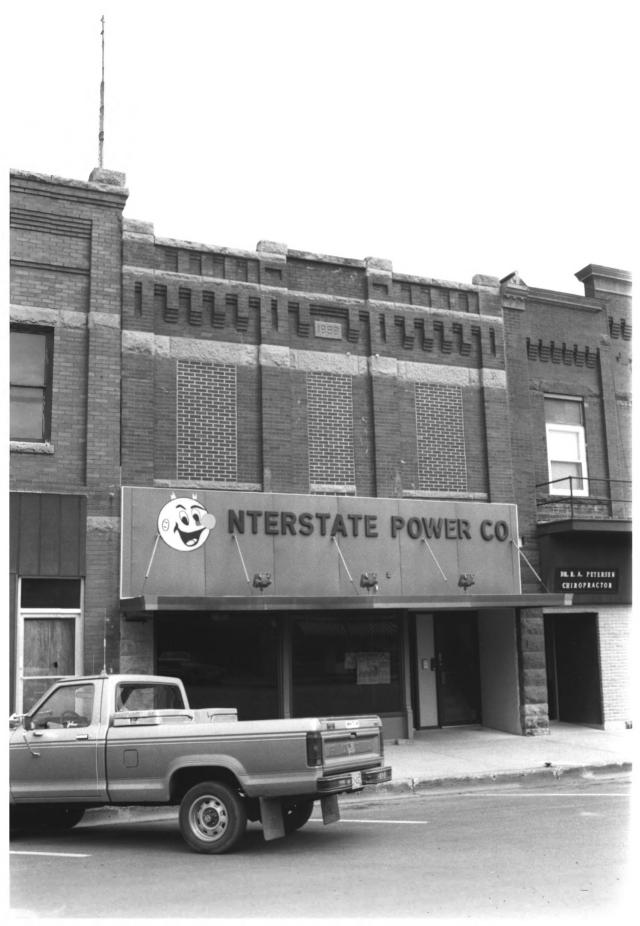

From the Collection of the MINNESOTA HISTORICAL SOCIETY

Sherburn Commercial Historic District (Bank of Sherburn, 103 Main Street North #6) Sherburn, Minnesota Susan Granger March 1986 Minnesota Historical Society, 690 Cedar St., St. Paul, 55101 Looking west 08449/21