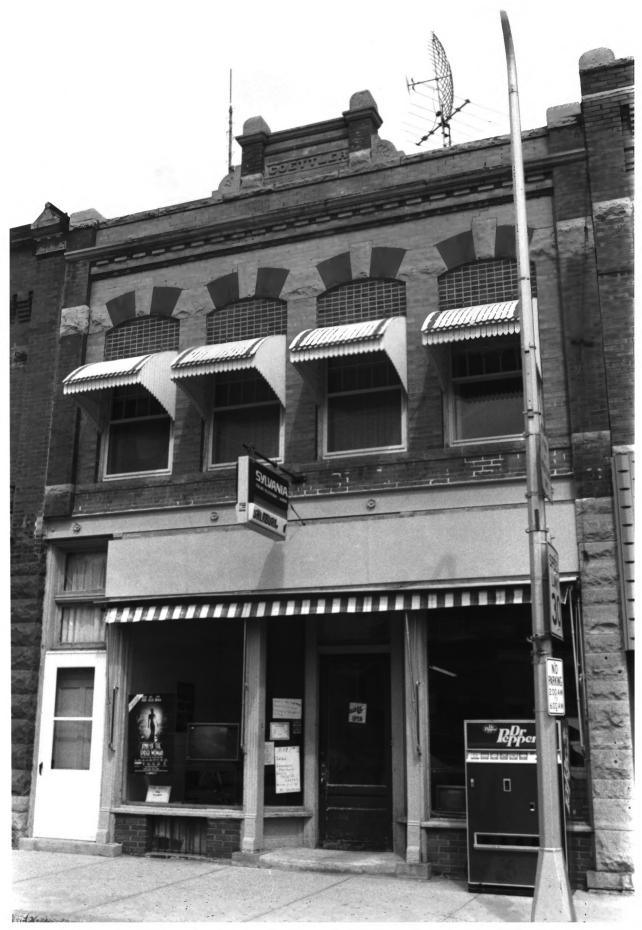

From the Collection of the MINNESOTA HISTORICAL SOCIETY

Sherburn Commercial Historic District (Goettler Building, 26 Main Street North #11) Sherburn, Minnesota Susan Granger March 1986 Minnesota Historical Society, 690 Cedar St., St. Paul, 55101 Looking east 08465/18