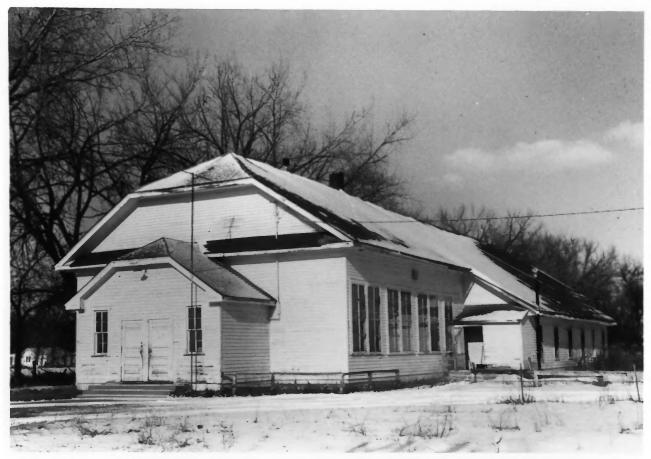

Vale School Vale, South Dakota Melanie Betz Jan. 1984 State Historical Preservation Center View of Auditorium and Main School Photograph #7 of Eight

Vale School Vale, SD Melanie Betz Jan. 1984 Historical Preservation Cneter Privy - Looking Northeast Photograph #8 of Eight