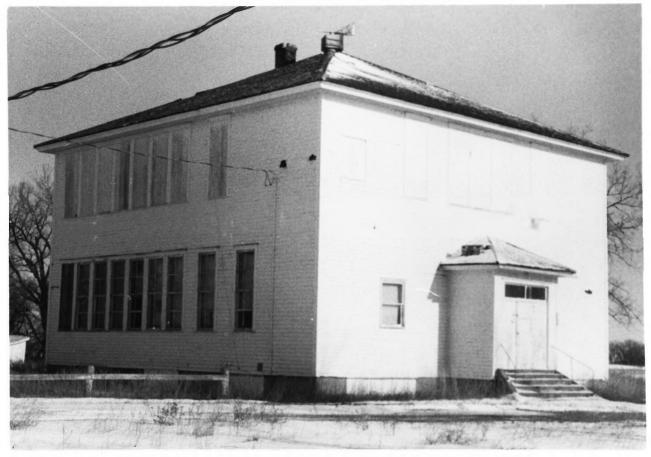

Vale School Vale, SD Melanie Betz Jan. 1984 Historical Preservation Center View looking Northeast Photograph #1 of Eight

Vale School Vale, SD Melanie Betz Jan. 1984 Historical Preservation Center View looking North Photograph #2 of Eight