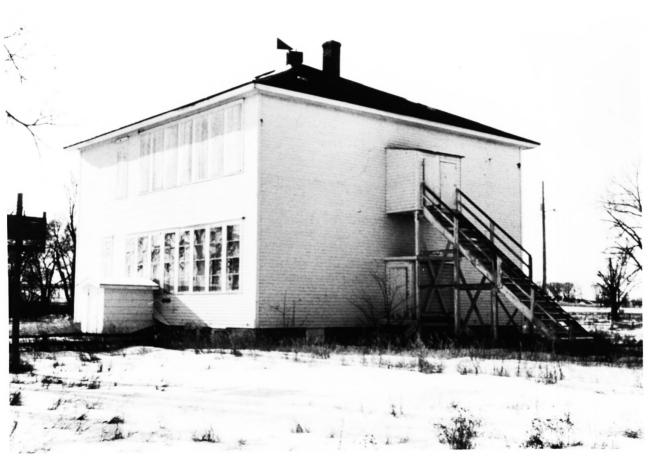

Vale School Vale, SD Melanie Betz Jan. 1984 Historical Preservation Center View looking Southwest Photograph #3 of Eight

Vale School Vale, SD Melanie Betz Jan. 1984 Historical Preservation Center View of Auditorium - Looking Northwest Photograph #4 of Eight