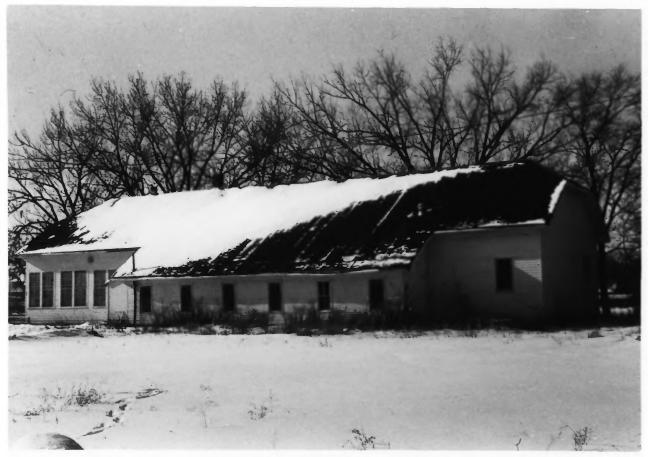

Vale School Vale, SD Melanie Betz Jan. 1984 Historical Preservation Center View looking Northeast Photograph #1 of Eight

Vale School Vale, SD Melanie Betz Jan. 1984 Historical Preservation Center View looking North Photograph #2 of Eight