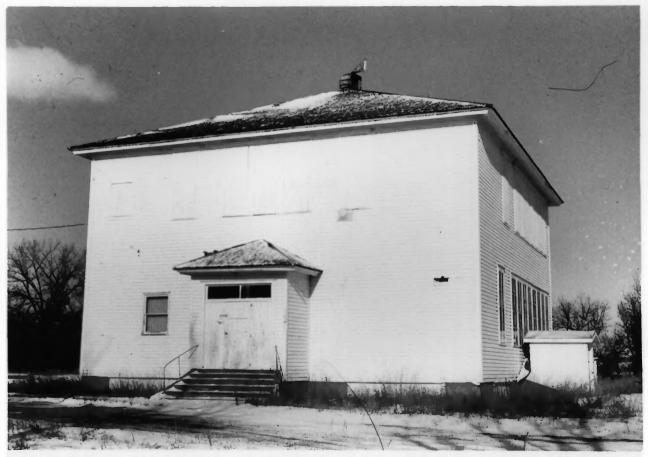

Vale School Vale, SD Melanie Betz Jan. 1984 Historical Preservation Center View looking Northeast Photograph #1 of Eight

Vale School Vale, SD Melanie Betz Jan. 1984 Historical Preservation Center View looking North Photograph #2 of Eight