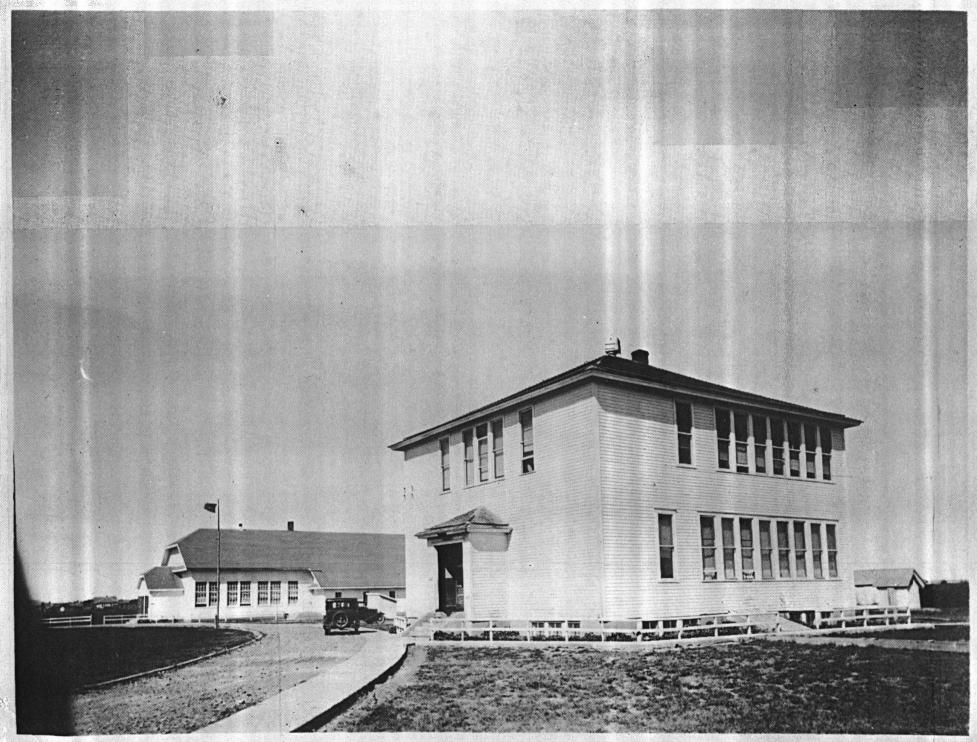

Vale School Vale, SD Melanie Betz Jan. 1984 Historical Preservation Center View looking Northeast Photograph #1 of Eight

Vale School Vale, SD Melanie Betz Jan. 1984 Historical Preservation Center View looking North Photograph #2 of Eight