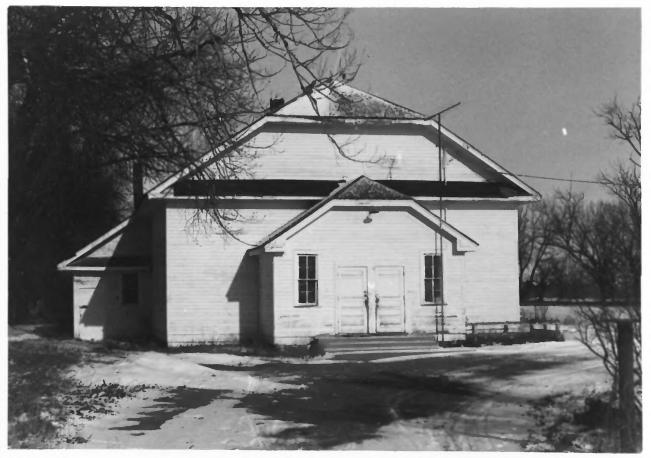

Vale School Vale, SD Melanie Betz Jan. 1984 Historical Preservation Center View looking Southwest Photograph #3 of Eight

Vale School Vale, SD Melanie Betz Jan. 1984 Historical Preservation Center View of Auditorium - Looking Northwest Photograph #4 of Eight