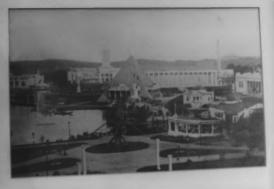

Photo by: Thomason and Associates Neg: TN Historical Commission Nashville, TN

View: Photograph of Knights of Pythias at

Centennial Exposition, 1897, Nashville

Photo #: 9 nf 9