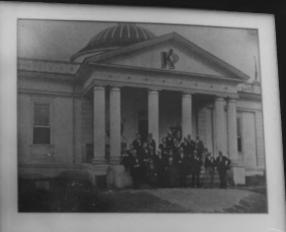

## Knights of Pythias (WM-996), Highway 96W Williamson County Multiple Resource Area

Williamson County, TN
Date: July, 1987
Photo by: Thomason and Associates

Neg: TN Historical Commission Nashville, TN View: North, of main facade

Photo #: 1 of 9

```
Knights of Pythias (WM-996), Highway 96W Williamson County Multiple Resource Area Williamson County, TN Date: July, 1987
Photo by: Thomason and Associates
```

Neg: TN Historical Commission Nashville, TN View: Northeast, of main and west facade