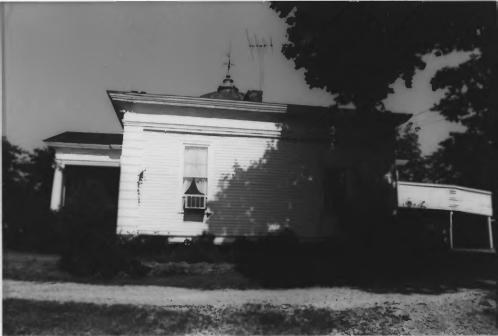

## 100

Knights of Pythias (WM-996), Highway 96W Williamson County Multiple Resource Area Williamson County, TN Date: July, 1987 Photo by: Thomason and Associates

Neg: TN Historical Commission Nashville, TN View: North, of outbuilding

Photo #: 6 of 9