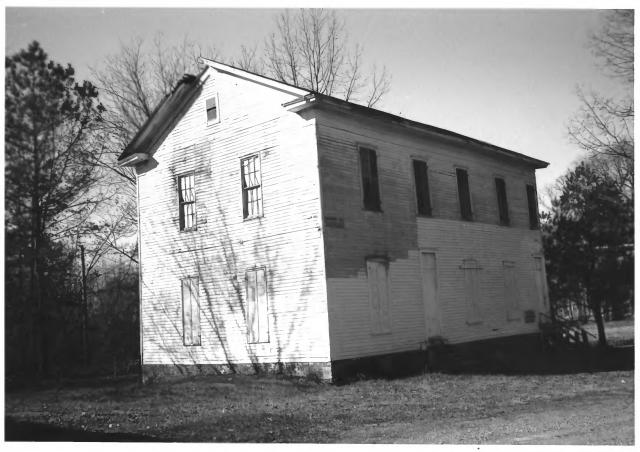

#4 of 11

Stanton Masonic Lodge and School West Main Street Stanton, Haywood County, TN Photo by: Alma D. Johnson Date: February 1986 Neg.: Tennessee Historical Commission Nashville, Tennessee East facade, facing west