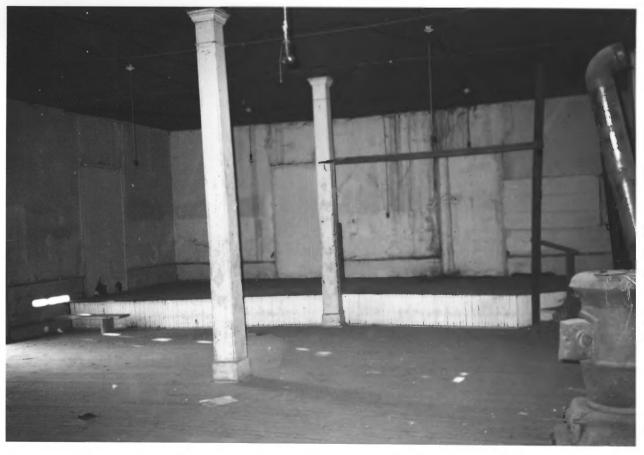

#8 of 11

Stanton Masonic Lodge and School West Main St. Stanton, Haywood County, TN Photo by: Alma D. Johnson Date: February 1986 Neg.: Tennessee Historical Commission Nashville Tennessee Interior, first floor