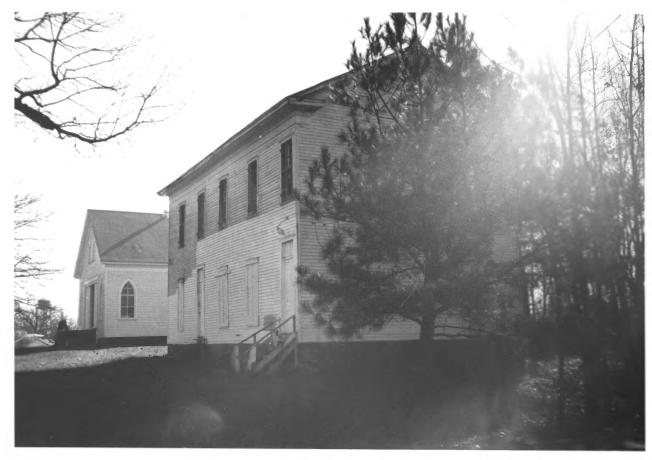

#3 of 11

Stanton Masonic Lodge and School West Main Street Stanton, Haywood County, TN Photo by: Alma D. Johnson Date: February 1986 Neg.: Tennessee Historical Commission

Nashville, Tennessee

West facade, facing east