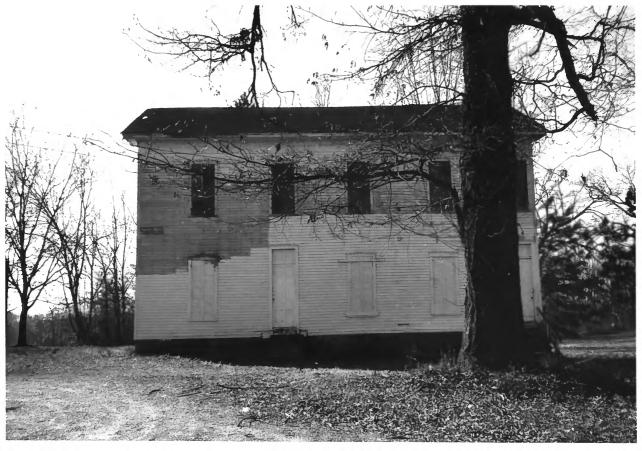

Stanton Masonic Lodge and School West Main Street Stanton, Haywood County, TN Photo by: Alma D. Johnson Date: February 1986: Neq.: Tennessee Historical Commission

Nashville, Tennessee
North and east facades, facing southwest
#2 of 11