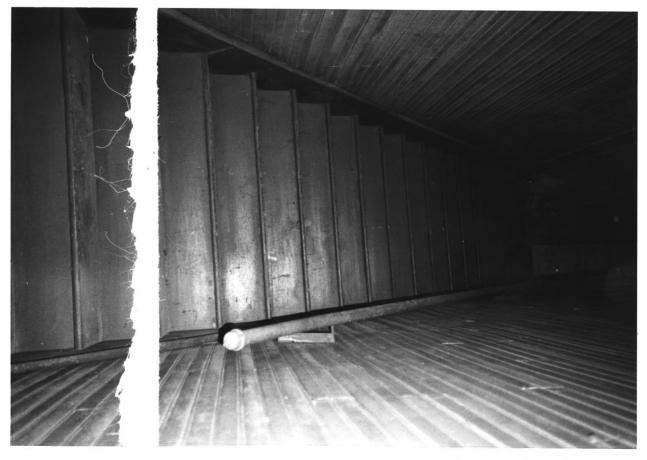

#9 of 11

Stanton Masonic Lodge and School West Main St. Stanton, Haywood, County, TN Photo by: Alma D. Johnson Date: February 1986 Neg.: Tennessee Historical Commission Nashville, Tennessee Interior, stairways #10 of 11