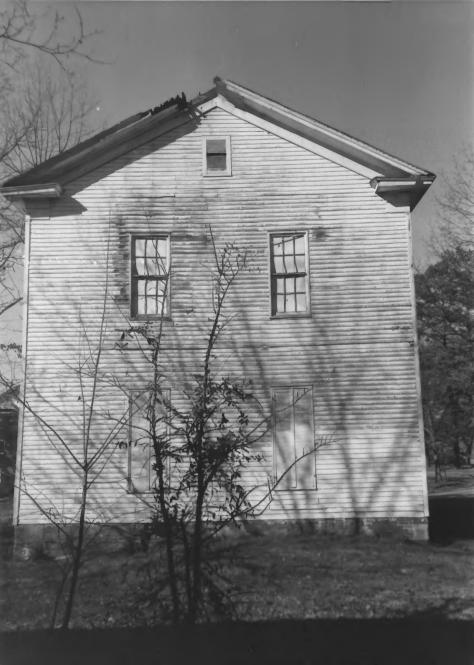

#5 of 11

Stanton Masonic Lodge and School West Main Street Stanton, Haywood County, TN Photo by: Alma D. Johnson Date: February 1986

Neg.: Tennessee Historical Commission Nashville, Tennessee South facade, facing north