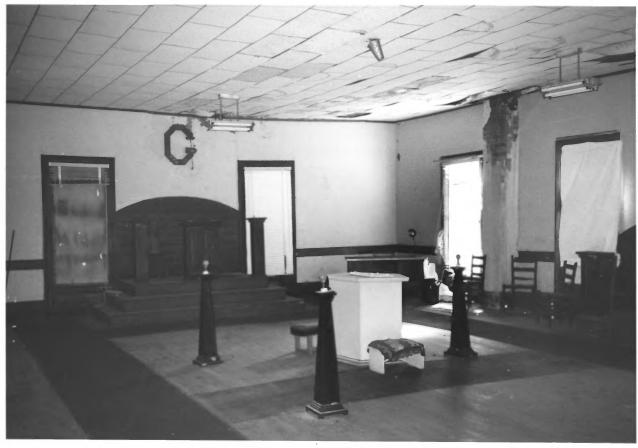

Stanton Masonic Lodge and School West Main St. Stanton, Haywood County, TN Photo by: Alma D. Johnson Date: February 1986 Neg.: Tennessee Historical Commission

Nashville, Tennessee

Interior, second floor

#11 of 11