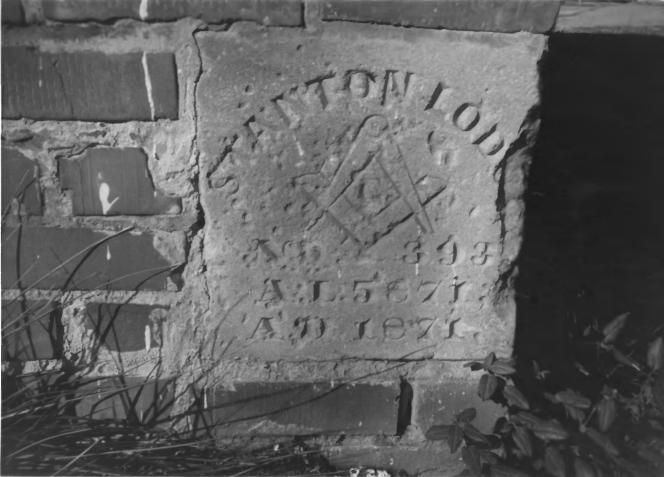

#6 of 11

Stanton Masonic Lodge and School West Main Street Stanton, Haywood County, TN Photo by: Alma D. Johnson Date: February 1986

Neg.: Tennessee Historical Commission Nashville, Tennessee Detail, cornerstone in northeast corner #7 of 11