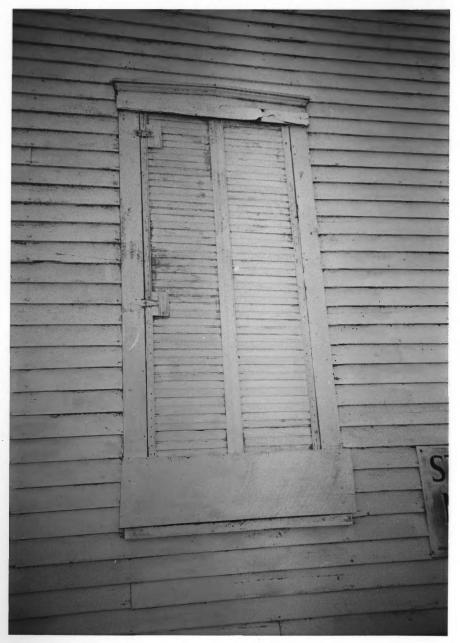

Stanton Masonic Lodge and School West Main Street Stanton, Haywood County, TN Photo by: Alma D. Johnson Date: February 1986 Neg.: Tennessee Historical Commission Nashville, Tennessee

Detail, window on north facade