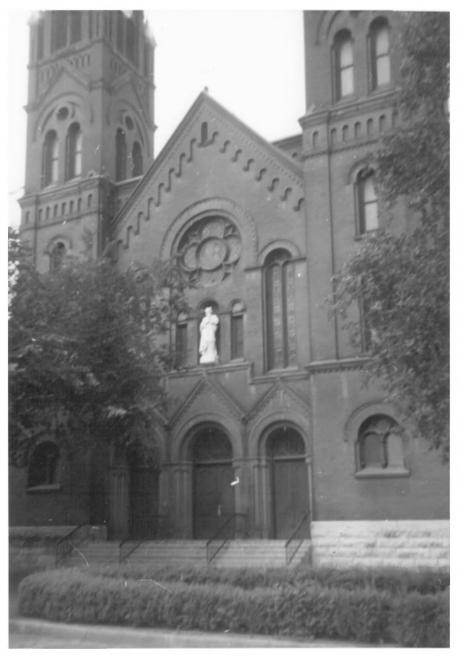

Z

 $\alpha$ 

ш

ш

|                                      |                       | Kansas                                 |                          |  |
|--------------------------------------|-----------------------|----------------------------------------|--------------------------|--|
| NATIONAL REGISTER OF HISTORIC PLACES |                       | COUNTY                                 |                          |  |
| PROPERTY PHOTOGRAPH FORM             |                       | Shawnee FOR NPS USE                    | Shawnee FOR NPS USE ONLY |  |
| 7/2200                               |                       | ENTRY NUMBER                           | DATE                     |  |
| 1. NAME                              |                       | 1/112.40,0019                          | 12/24/11                 |  |
| O common: St. Joseph's Cathol        | lic Chumah            |                                        |                          |  |
| AND/OR HISTORIC:                     | onuren                |                                        |                          |  |
| H 2. LOCATION                        |                       |                                        |                          |  |
| STREET AND NUMBER:                   |                       |                                        |                          |  |
| 235 Van Buren St.                    |                       |                                        |                          |  |
| CITY OR TOWN:                        |                       |                                        |                          |  |
| Торека                               |                       |                                        |                          |  |
| STATE:                               | CODE COUNTY:          |                                        | CODE                     |  |
| ✓ Kansas 66603                       | 20 S                  | hawnee                                 | 177                      |  |
| Z 3. PHOTO REFERENCE                 |                       |                                        | -1- <b>4</b> (           |  |
| - PHOTO CREDIT: Kansas State Histor  | ical Society Staff    |                                        |                          |  |
| DATE OF PHOTO: 1969                  |                       | Tille                                  | 2                        |  |
| - having the blawnee county          | File, Historic Sites  | Survey                                 |                          |  |
| Kansas State Hi:                     | storical Society      | (18) O38                               |                          |  |
| DESCRIBE VIEW, DIRECTION, ETC.       |                       | \\\\\\\\\\\\\\\\\\\\\\\\\\\\\\\\\\\\\\ | 1/43/ 2                  |  |
|                                      |                       | 0 8370                                 | VC H                     |  |
| view of the front ar                 | nd entrance of St. Jo | seph's Church free                     | 1 10                     |  |
| the east                             |                       | 00/ 0/6/                               | 3030                     |  |
|                                      |                       | \\\\\\\\\\\\\\\\\\\\\\\\\\\\\\\\\\\\\\ |                          |  |
|                                      |                       | 11911                                  |                          |  |