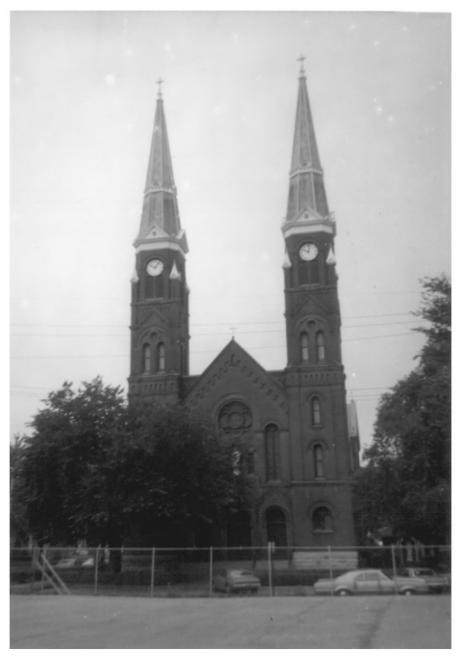

UNITED STATES DEPARTMENT OF THE INTERIOR Kansas NATIONAL PARK SERVICE COUNTY NATIONAL REGISTER OF HISTORIC PLACES Shawnee PROPERTY PHOTOGRAPH FORM FOR NPS LISE ONLY ENTRY NUMBER (Type all entries - attach to or enclose with photograph) NAME St. Joseph's Catholic Church COMMON: AND/OR HISTORIC: LOCATION STREET AND NUMBER: 235 Van Buren St. CITY OR TOWN: Topeka COUNTY: CODE CODE STATE: 177 20 Shawnee Kansas: 66603 3. PHOTO REFERENCE PHOTO CREDIT: Kansas State Historical Society Staff DATE OF PHOTO: 1969 NEGATIVE FILED AT: Shawnee County File, Historic Sites Survey Kansas State Historical Society IDENTIFICATION DESCRIBE VIEW, DIRECTION, ETC. View from the east showing the two towers and from St. Joseph's Church