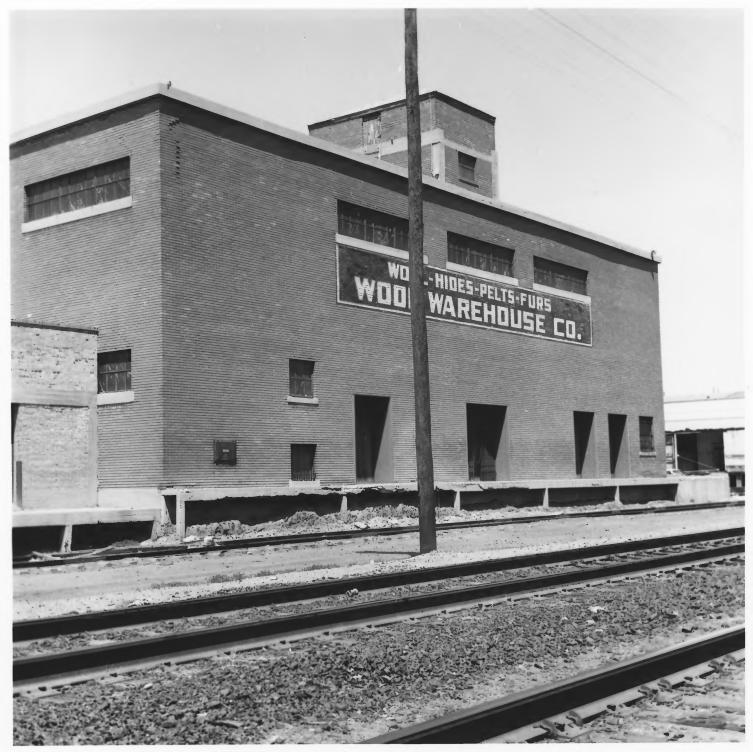

Wool Warehouse (built 1928 520 First Street NW 6 T NON Albuquerque, New Mexico Kathleen Brooker, December, 1978 Historic Landmarks Survey of Albuquerque

View from northwest, showing west facade JUL 2 3 1981 JUN 9 1981