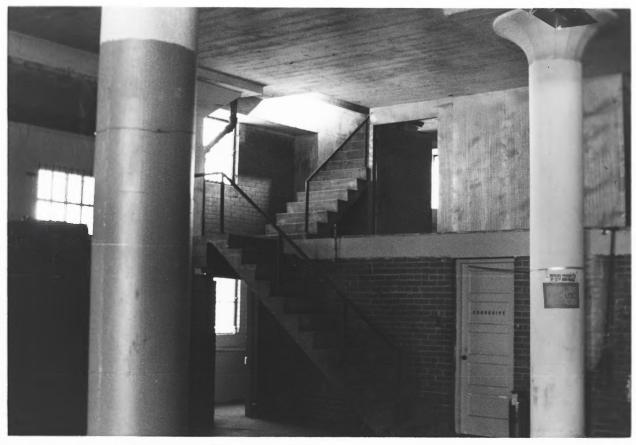

23 99

Interior, Southeast corner, first floor

New Medico - dringeno) WOOL WAREHOUSE (built 192) Albuquerque, New Mexico Ron McClure, July, 1980 Mitchell McClure Architects JL 23 1981 718 Coal Ave. SW, Albuquerque LET NON Interior, first floor, north side

New Menco Ariona WOOL WAREHOUSE (built 1929) Albuquerque, New Mexico Bernalillo Our 9 1980 Ron McClure, July, 1980 Mitchell, McClure Architects JUN 718 Coal Ave. SW, Albuquerque Interior, first floor looking west 23 98