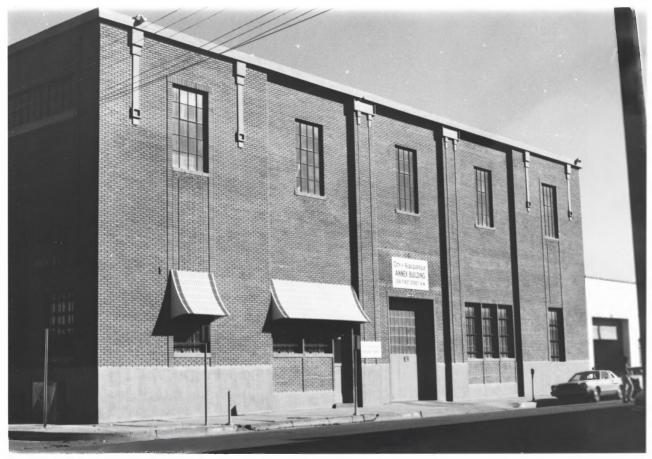

lew mexico anzona Wool Warehouse (built 1928-29) 520 First Street NW Albuquerque, New Mexico Bernalillocon Christopher Wilson, June, 1979 Historic Landmarks Survey of Albuquerque

View from southeast, showing east facade