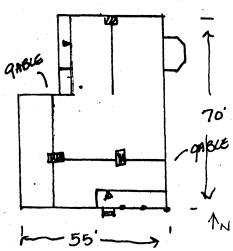

| <b>9</b> . | DES<br>a.                                                                                                                                                   | SCRIPTION (clarify as appropriate):<br>Exterior Fabric Б.                                                | Structural Sy                                      | ystem | <b>c</b> .                                                                                                                                                                                                                                                                                    | Roofing Mate                            | arial                                             |                       |                    |
|------------|-------------------------------------------------------------------------------------------------------------------------------------------------------------|----------------------------------------------------------------------------------------------------------|----------------------------------------------------|-------|-----------------------------------------------------------------------------------------------------------------------------------------------------------------------------------------------------------------------------------------------------------------------------------------------|-----------------------------------------|---------------------------------------------------|-----------------------|--------------------|
|            |                                                                                                                                                             | stone<br>brick X common bond facade<br>concrete<br>stucco<br>weatherboard<br>clapboard<br>board & batten | masonry <u>X</u><br>frame<br>log<br>metal<br>other |       |                                                                                                                                                                                                                                                                                               | slate<br>tile<br>asphalt<br>composition | nding seam                                        | ·<br>•<br>•<br>•      |                    |
|            |                                                                                                                                                             | shingle<br>other                                                                                         | foundation                                         | ston  | e                                                                                                                                                                                                                                                                                             |                                         | ······                                            | <b>,</b>              |                    |
|            | d.                                                                                                                                                          | Associated Structures (use/type):<br>outbuildings <u>barns, sheds</u>                                    |                                                    |       | Integrity (inclusion original site/i                                                                                                                                                                                                                                                          |                                         | riginal                                           | н<br>1917 - Алар<br>• |                    |
|            |                                                                                                                                                             | dependencies <u>none</u>                                                                                 |                                                    |       | alterations _                                                                                                                                                                                                                                                                                 | removal of e<br>and porch               |                                                   | •                     |                    |
| •          |                                                                                                                                                             | other                                                                                                    |                                                    |       | additions                                                                                                                                                                                                                                                                                     | none                                    |                                                   |                       |                    |
|            | f.                                                                                                                                                          | Condition: g                                                                                             | Threats                                            | None  |                                                                                                                                                                                                                                                                                               | • 5                                     |                                                   |                       |                    |
|            |                                                                                                                                                             | excellent <u>X</u><br>good<br>fair<br>deteriorated<br>abandoned                                          |                                                    |       | •                                                                                                                                                                                                                                                                                             |                                         |                                                   |                       |                    |
| 10.        | <ul> <li>a. Architect/Builder/Engineer:</li> <li>b. Style/Period: <u>Eclectec</u></li> <li>(<u>combined Gothic &amp; Greek Revival features</u>)</li> </ul> |                                                                                                          |                                                    |       | illt in 1876<br>the prospe                                                                                                                                                                                                                                                                    | of brick co<br>rous brick f             | al member of a<br>nstruction, it<br>arm houses of | t is an e<br>the 19th | example<br>century |
|            |                                                                                                                                                             |                                                                                                          |                                                    |       | scattered through the South Branch Valley. Architectural<br>it is significant for its combination of Greek Revival<br>and Gothic Revival features which give the house indi-<br>vidualistic expression. The period related structures<br>are considered contributing members of this complex. |                                         |                                                   |                       |                    |