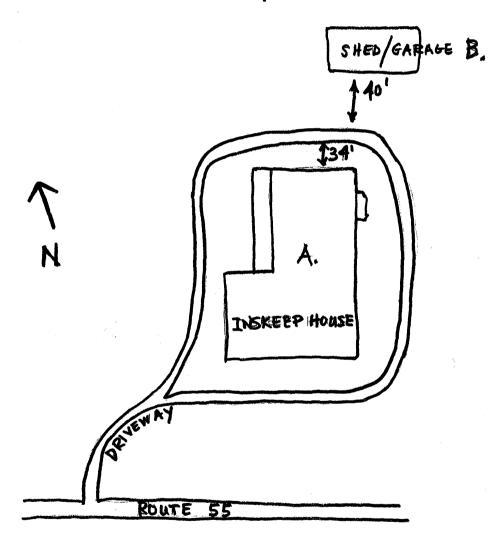

P.W. INSKEEP HOUSE HARDY COUNTY, WEST VIRGINIA

A. BRICK HOUSE - KEY CONTRIBUTING

B. FRAME SHED/GARAGE - CONTRIBUTING

ан сайтаан айтаан айтаа айтаа айта айтаа

| <b>9</b> . | DES<br>a.                                                                                                                                                   | SCRIPTION (clarify as appropriate):<br>Exterior Fabric Б.                                                | Structural Sy                                      | ystem | <b>c</b> .                                                                                                                                                                                                                                                                                    | Roofing Mate                            | arial                                             |                       |                    |
|------------|-------------------------------------------------------------------------------------------------------------------------------------------------------------|----------------------------------------------------------------------------------------------------------|----------------------------------------------------|-------|-----------------------------------------------------------------------------------------------------------------------------------------------------------------------------------------------------------------------------------------------------------------------------------------------|-----------------------------------------|---------------------------------------------------|-----------------------|--------------------|
|            |                                                                                                                                                             | stone<br>brick X common bond facade<br>concrete<br>stucco<br>weatherboard<br>clapboard<br>board & batten | masonry <u>X</u><br>frame<br>log<br>metal<br>other |       |                                                                                                                                                                                                                                                                                               | slate<br>tile<br>asphalt<br>composition | nding seam                                        | ·<br>•<br>•<br>•      |                    |
|            |                                                                                                                                                             | shingle<br>other                                                                                         | foundation                                         | ston  | e                                                                                                                                                                                                                                                                                             |                                         | ······                                            | <b>,</b>              |                    |
|            | d.                                                                                                                                                          | Associated Structures (use/type):<br>outbuildings <u>barns, sheds</u>                                    |                                                    |       | Integrity (inclusion original site/i                                                                                                                                                                                                                                                          |                                         | riginal                                           | н<br>1917 - Алар<br>• |                    |
|            |                                                                                                                                                             | dependencies <u>none</u>                                                                                 |                                                    |       | alterations _                                                                                                                                                                                                                                                                                 | removal of e<br>and porch               |                                                   | •                     |                    |
| •          |                                                                                                                                                             | other                                                                                                    |                                                    |       | additions                                                                                                                                                                                                                                                                                     | none                                    |                                                   |                       |                    |
|            | f.                                                                                                                                                          | Condition: g                                                                                             | Threats                                            | None  |                                                                                                                                                                                                                                                                                               | • 5                                     |                                                   |                       |                    |
|            |                                                                                                                                                             | excellent <u>X</u><br>good<br>fair<br>deteriorated<br>abandoned                                          |                                                    |       | •                                                                                                                                                                                                                                                                                             |                                         |                                                   |                       |                    |
| 10.        | <ul> <li>a. Architect/Builder/Engineer:</li> <li>b. Style/Period: <u>Eclectec</u></li> <li>(<u>combined Gothic &amp; Greek Revival features</u>)</li> </ul> |                                                                                                          |                                                    |       | illt in 1876<br>the prospe                                                                                                                                                                                                                                                                    | of brick co<br>rous brick f             | al member of a<br>nstruction, it<br>arm houses of | t is an e<br>the 19th | example<br>century |
|            |                                                                                                                                                             |                                                                                                          |                                                    |       | scattered through the South Branch Valley. Architectural<br>it is significant for its combination of Greek Revival<br>and Gothic Revival features which give the house indi-<br>vidualistic expression. The period related structures<br>are considered contributing members of this complex. |                                         |                                                   |                       |                    |