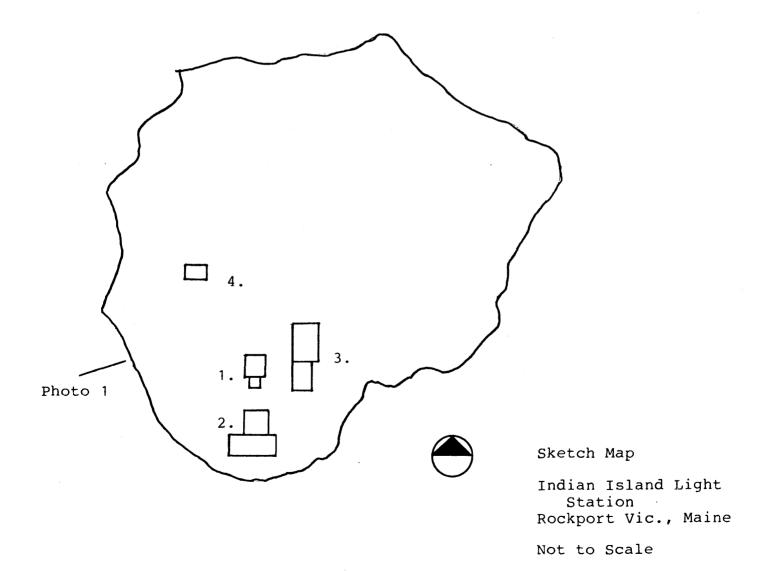

Describe present and historic physical appearance.

The Indian Island Light Station is composed of a detached tapered brick tower, a one-and-a-half-story T-shaped keeper's house, an oil house, and a pair of frame ancillary buildings. Now privately owned, the tower no longer carries a navigational aid.

#### 1. LIGHT TOWER - CONTRIBUTING STRUCTURE

Indian Island's light tower, built in 1874-75, bears the distinctive square tapered shape typical of the 1870s. Its brick walls are punctuated by a door and window on the south elevation and a single opening on both the east and west walls. A small gabled brick workroom with a door and two windows projects from the south side. The tower is surmounted by a square iron walkway and railing. At the center of this platform is the octagonal steel lantern crowned by a spherical ventilator. This tower replaced the original light mounted atop the dwelling.

#### 2. KEEPER'S HOUSE - CONTRIBUTING BUILDING

The keeper's house is composed of the original 1850 brick front block with a square frame ell added in 1874-75. It stands to the south of the tower. The five-bay facade contains a centrally located doorway flanked by double-hung sash windows. In the early twentieth century the door was sheltered by a narrow shed roofed vestibule. A trio of gable roofed dormers are located on the front elevation. There is a single window in the south gable end and two on the north side. The ell features a dormer on its north elevation and openings in each wall. Two brick flues punctuate the house's roof.

#### 3. SHED - CONTRIBUTING BUILDING

A gable roofed shed, comprised of two connected buildings, stands to the northeast of the dwelling. The section nearest the house is covered in board-and-batten siding whereas the other is sheathed in wood shingles. Their date of construction is not positively known.

#### 4. OIL HOUSE - CONTRIBUTING BUILDING

The stone oil house is located north of the light tower. Built in 1904, the building has a door and vent centrally placed in its south gable end.

| 1 | See | contin | uation | sheet |
|---|-----|--------|--------|-------|
|---|-----|--------|--------|-------|