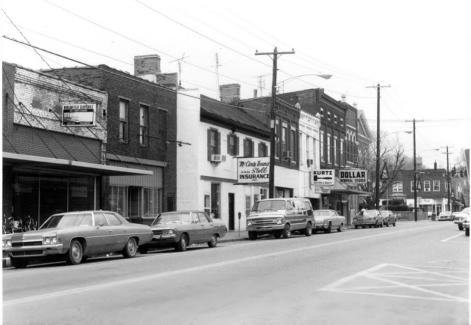

Morganfield Commercial District Union County, Kentucky Jayne C. Henderson Green River ADD Owensboro, Kentucky Fall, 1983 Photo 11 North side of Main between Morgan and Court Taken from the east.

Morganfield Commercial District Union County, Kentucky Jayne C. Henderson Green River ADD Owensboro, Kentucky Fall, 1983 Photo 12 North side of Main between Court and Spring Alley Taken from the east.