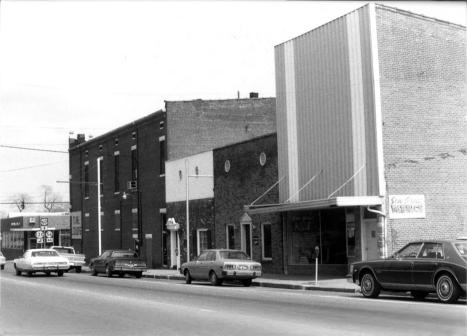

Morganfield Commercial District Union County, Kentucky Jayne C. Henderson Green River ADD Owensboro, Kentucky Fall, 1983 Photo 17 South side of Main St. between Morgan and Spring Alley Taken from the north.