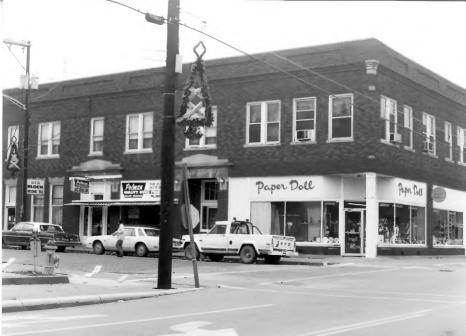

Morganfield Commercial District Union County, Kentucky Jayne C. Henderson Green River ADD Owensboro, Kentucky Fall, 1983 Photo 11 North side of Main between Morgan and Court Taken from the east.

Morganfield Commercial District Union County, Kentucky Jayne C. Henderson Green River ADD Owensboro, Kentucky Fall, 1983 Photo 12 North side of Main between Court and Spring Alley Taken from the east.