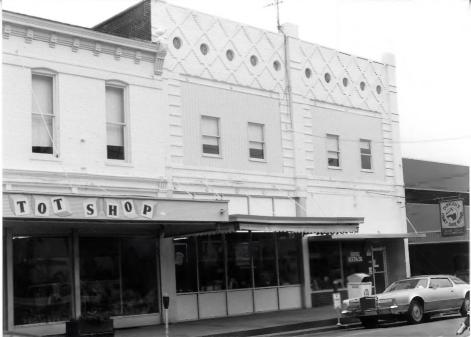

Morganfield Commercial District Union County, Kentucky Javne C. Henderson Green River ADD Owensboro, Kentucky Spring 1984 Photo 20 The Tot Shop/Duncan's Shoe Repair 107 E. Main/113 E. Main St. Taken from the northwest