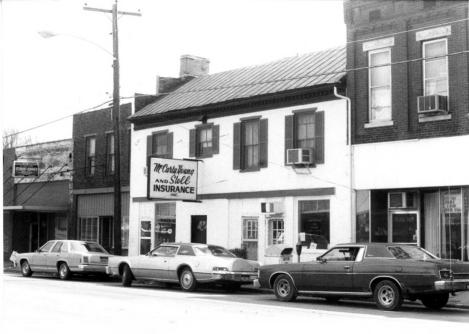

Morganfield Commercial District Union County, Kentucky Jayne C. Henderson Green River ADD Owensboro, Kentucky Fall, 1983 Photo 10 National Bank of Union County 109 W. Main Main facade - taken from the southwest.