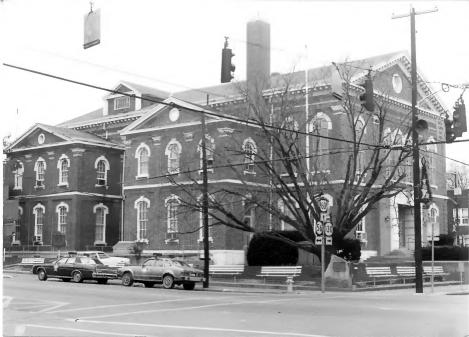

Morganfield Commercial District Union County, Kentucky Jayne C. Henderson Green River ADD Owensboro, Kentucky Fall, 1983 Photo 7 Union County Courthouse Overall - taken from the east

Morganfield Commercial District Union County, Kentucky Jayne C. Henderson Green River ADD Owensboro, Kentucky Fall, 1983 Photo - 8 North side of Main St. between Morgan and Court Taken from the west.