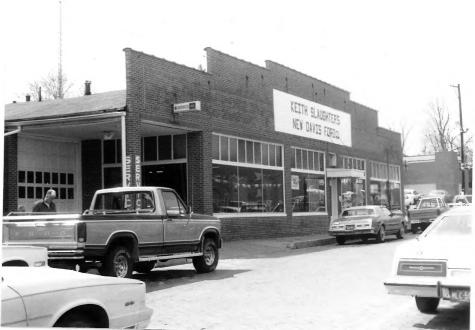

Photo 24
New Davis Ford Company
South side of Courthouse behind the Courthouse
Taken from the east

Morganfield Commercial District Union County, Kentucky Jayne C. Henderson Green River ADD Owensboro, Kentucky Spring 1984 Photo 25 West side of Court Street between Main and McElroy Taken from the south