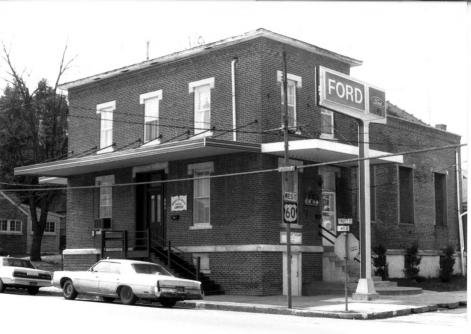

Morganfield Commercial District Union County, Kentucky Javne C. Henderson Green River ADD Owensboro, Kentucky Spring 1984 Photo 18 Adam Hanger Building 110 E. Main St. Taken from the northwest

Morganfield Commercial District Union County, Kentucky Jayne C. Henderson Green River ADD Owensboro, Kentucky Spring 1984 Photo 19 Morganfield Municiple Bldg. East Main Street Taken from the northwest