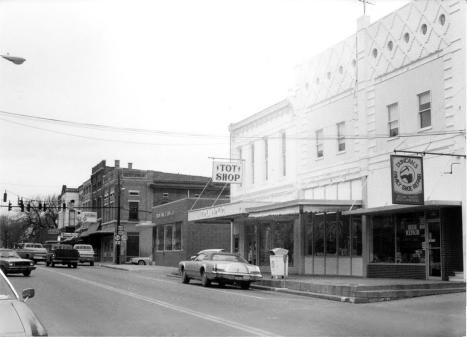

Morganfield Commercial District Union County, Kentucky Jayne C. Henderson Green River ADD Owensboro, Kentucky Fall, 1983 Photo 13 The Tot Shop/Duncans Shoe Repair 107-109 E. Main Main facade - taken from the west.