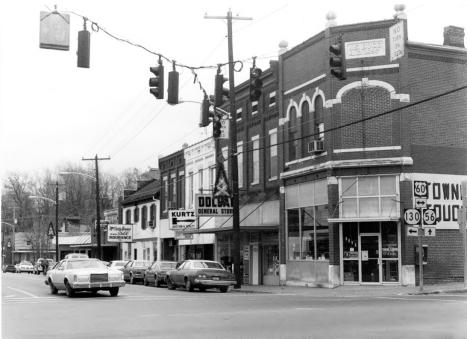

Morganfield Commercial District Union County, Kentucky Jayne C. Henderson Green River ADD Owensboro, Kentucky Fall. 1983 Photo 1 West Main St. looking east Taken from the northwest

Morganfield Commercial District Union County, Kentucky Jayne C. Henderson Green River ADD Owensboro, Kentucky Fall, 1983