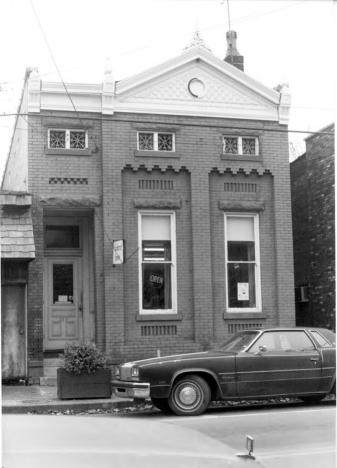

Morganfield Commercial District Union County, Kentucky Jayne C. Henderson Green River ADD Owensboro, Kentucky Fall, 1983 Photo 10 National Bank of Union County 109 W. Main Main facade - taken from the southwest.