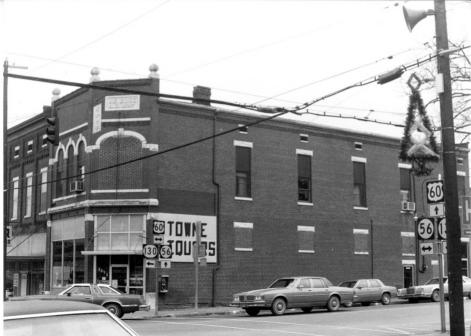

Morganfield Commercial District Union County, Kentucky Jayne C. Henderson Green River ADD Owensboro, Kentucky Spring 1984 Photo 26 Corner of North Court St. and Spring Street Taken from the southwest