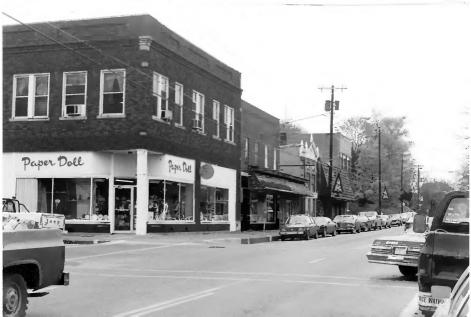

Morganfield Commercial District Union County, Kentucky Jayne C. Henderson Green River ADD Owensboro, Kentucky Fall. 1983 Photo 1 West Main St. looking east Taken from the northwest

Morganfield Commercial District Union County, Kentucky Jayne C. Henderson Green River ADD Owensboro, Kentucky Fall, 1983