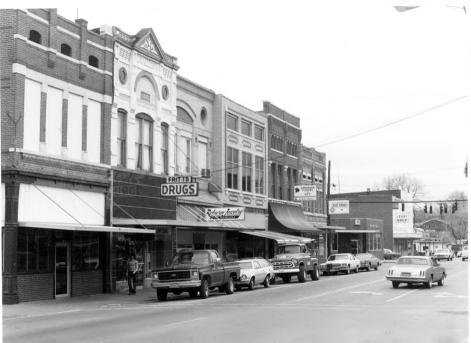

Morganfield Commercial District Union County, Kentucky Jayne C. Henderson Green River ADD Owensboro, Kentucky Fall, 1983 Photo 5 South side of Main between Court and Poplar. Taken from the east.

Morganfield Commercial District Union County, Kentucky Jayne C. Henderson Green River ADD Owensboro, Kentucky Fall, 1983 Photo 6 South side of Main between Court and Morgan Taken from the east.