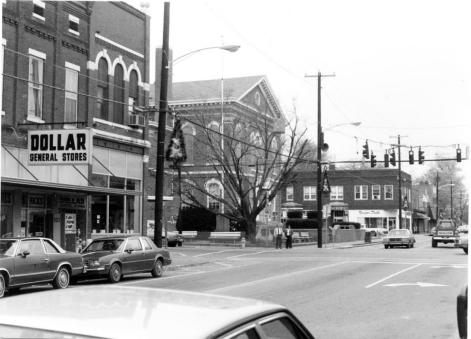

Morganfield Commercial District Union County, Kentucky Jayne C. Henderson Green River ADD Owensboro, Kentucky Fall, 1983 Photo 7 Union County Courthouse Overall - taken from the east

Morganfield Commercial District Union County, Kentucky Jayne C. Henderson Green River ADD Owensboro, Kentucky Fall, 1983 Photo - 8 North side of Main St. between Morgan and Court Taken from the west.