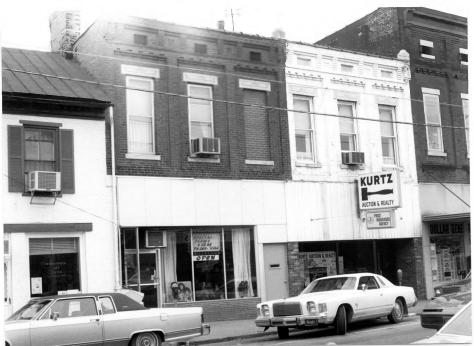

Morganfield Commercial District Union County, Kentucky Jayne C. Henderson Green River ADD Owensboro, Kentucky Fall, 1983 Photo 15 Kurtz Auction and Realty 104 E. Main Main facade - taken from the east.