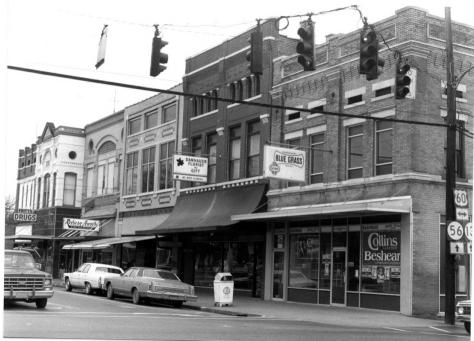

Morganfield Commercial District Union County, Kentucky Jayne C. Henderson Green River ADD Owensboro, Kentucky Fall, 1983 Photo 11 North side of Main between Morgan and Court Taken from the east.

Morganfield Commercial District Union County, Kentucky Jayne C. Henderson Green River ADD Owensboro, Kentucky Fall, 1983 Photo 12 North side of Main between Court and Spring Alley Taken from the east.