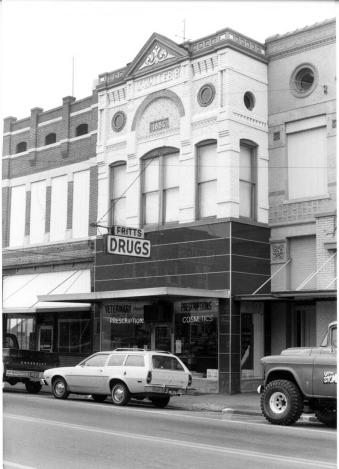

Morganfield Commercial District Union County, Kentucky Jayne C. Henderson Green River ADD Owensboro, Kentucky Fall, 1983 Photo 4 Odd Fellows Lodge - 202 W. Main Main and Court St. elevations Taken from the east.