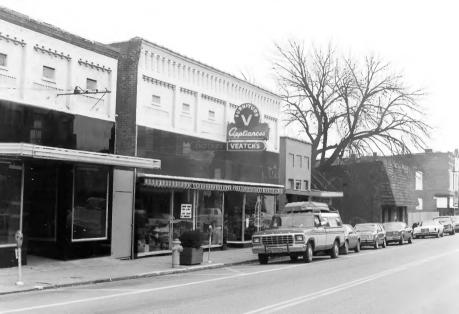

Photo 2

Veatch Furniture Co.-217 W. Mair

Main facade - taken from the

west

Morganfield Commercial District Union County, Kentucky Jayne C. Henderson Green River ADD Owensboro, Kentucky Fall, 1983 Photo 3 Needlecraft House - 208 W. Main Main facade - taken from the northeast