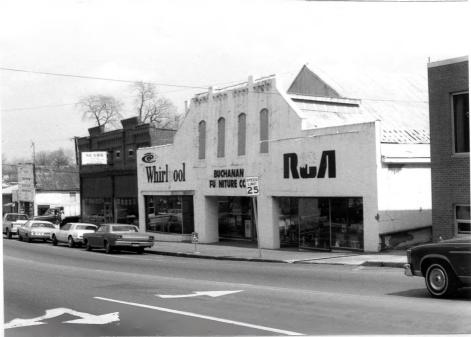

Morganfield Commercial District Union County, Kentucky Jayne C. Henderson Green River ADD Owensboro, Kentucky Spring 1984 Photo 21 Buchanan Furniture Company 115 N. Morgan Street Taken from the southwest