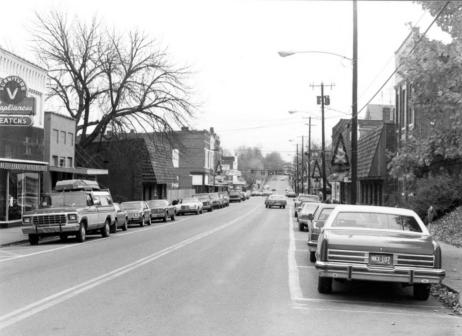

Morganfield Commercial District Union County, Kentucky Jayne C. Henderson Green River ADD Owensboro, Kentucky Fall. 1983 Photo 1 West Main St. looking east Taken from the northwest

Morganfield Commercial District Union County, Kentucky Jayne C. Henderson Green River ADD Owensboro, Kentucky Fall, 1983