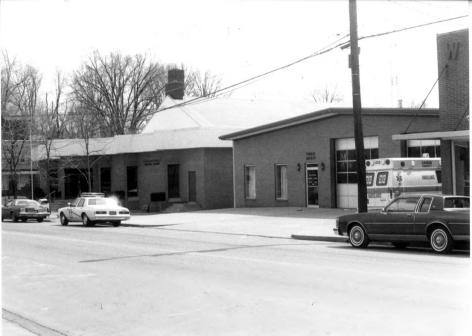

Morganfield Commercial District Union County, Kentucky Javne C. Henderson Green River ADD Owensboro, Kentucky Spring 1984 Photo 18 Adam Hanger Building 110 E. Main St. Taken from the northwest

Morganfield Commercial District Union County, Kentucky Jayne C. Henderson Green River ADD Owensboro, Kentucky Spring 1984 Photo 19 Morganfield Municiple Bldg. East Main Street Taken from the northwest