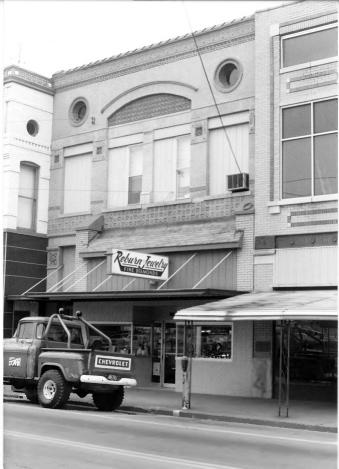

Morganfield Commercial District Union County, Kentucky Jayne C. Henderson Green River ADD Owensboro, Kentucky Fall, 1983 Photo 10 National Bank of Union County 109 W. Main Main facade - taken from the southwest.