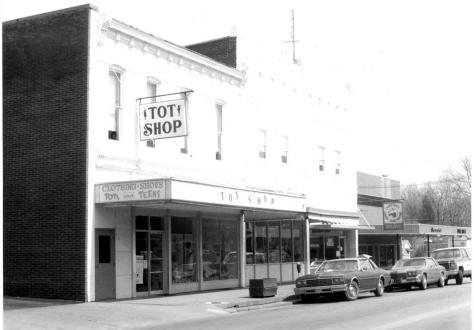

Morganfield Commercial District Union County, Kentucky Jayne C. Henderson Green River ADD Owensboro, Kentucky Fall, 1983 Photo 13 The Tot Shop/Duncans Shoe Repair 107-109 E. Main Main facade - taken from the west.

Morganfield Commercial District Union County, Kentucky Javne C. Henderson Green River ADD Owensboro, Kentucky Spring 1984 Photo 20 The Tot Shop/Duncan's Shoe Repair 107 E. Main/113 E. Main St. Taken from the northwest